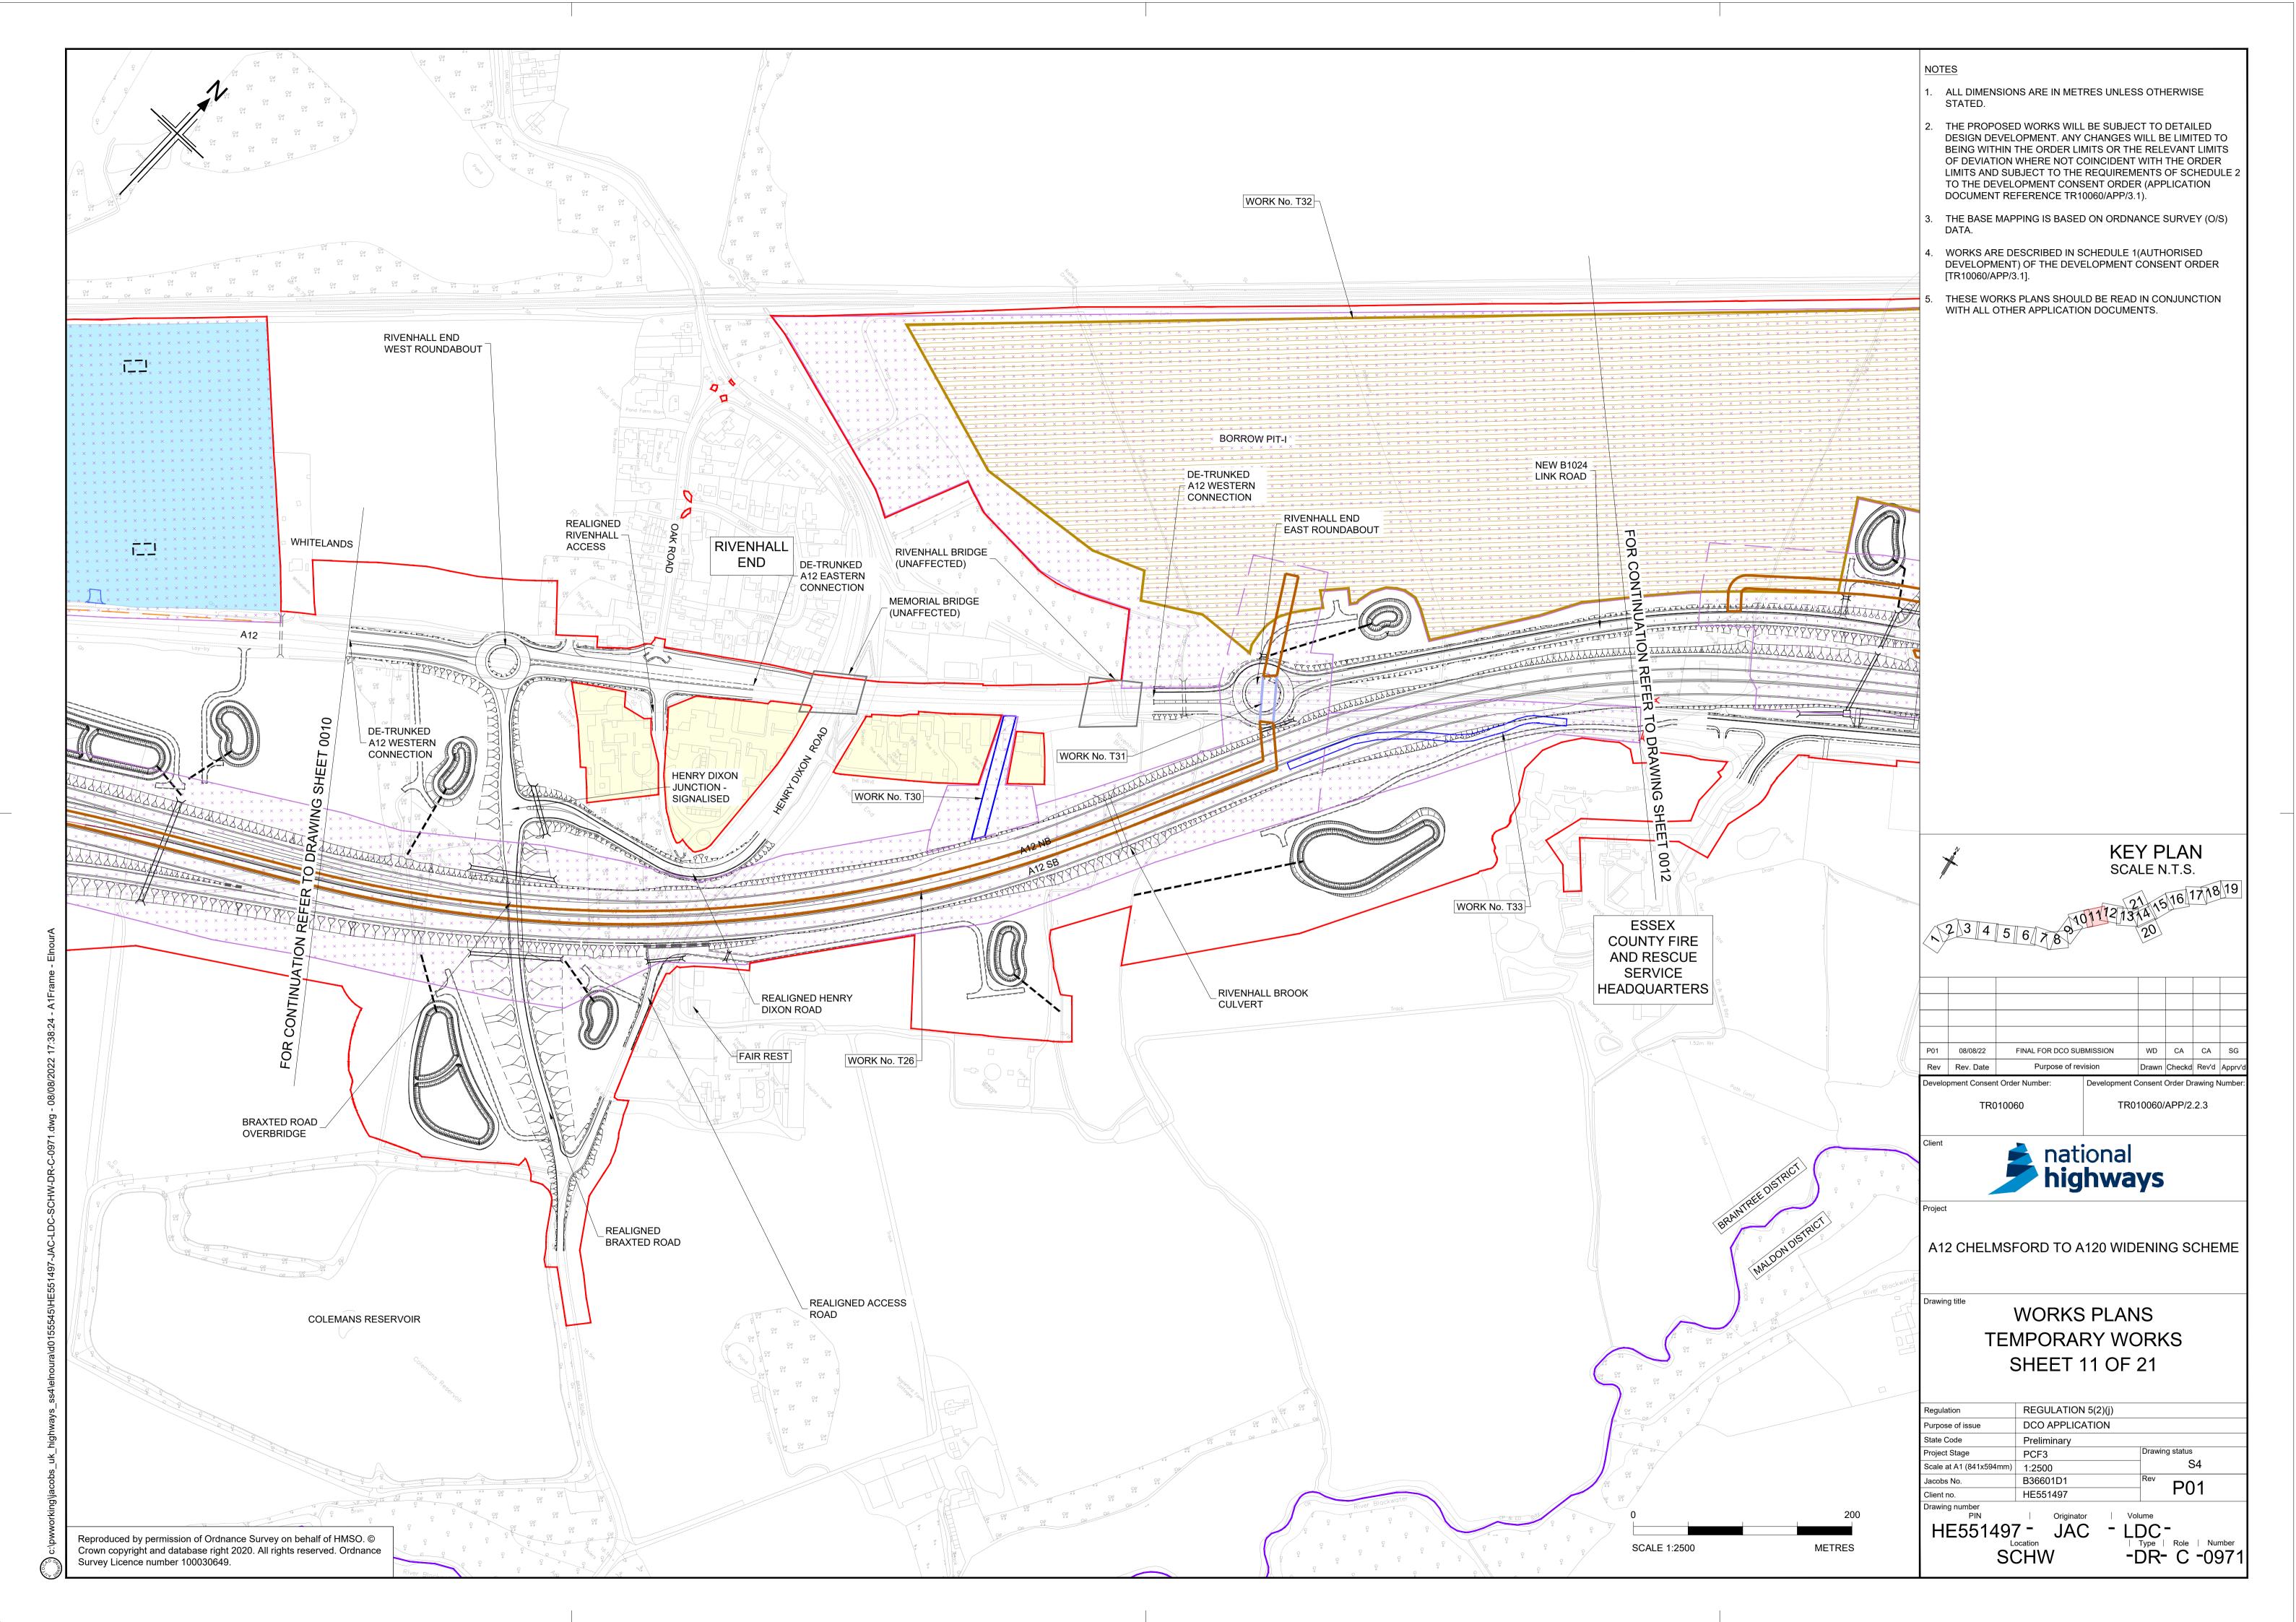

ions 2009

Volume 2

August 2022



#### Infrastructure Planning

#### Planning Act 2008

### A12 Chelmsford to A120 widening scheme

Development Consent Order 202[]

#### **TEMPORARY WORKS PLANS**

| Regulation Reference                      | Regulation 5(2)(j)                     |
|-------------------------------------------|----------------------------------------|
| Planning Inspectorate Scheme<br>Reference | TR010060                               |
| Application Document Reference            | TR010060/APP/2.2.3                     |
| Author                                    | A12 Project Team and National Highways |

| Version | Date        | Status of Version |
|---------|-------------|-------------------|
| Rev 1   | August 2022 | DCO Application   |