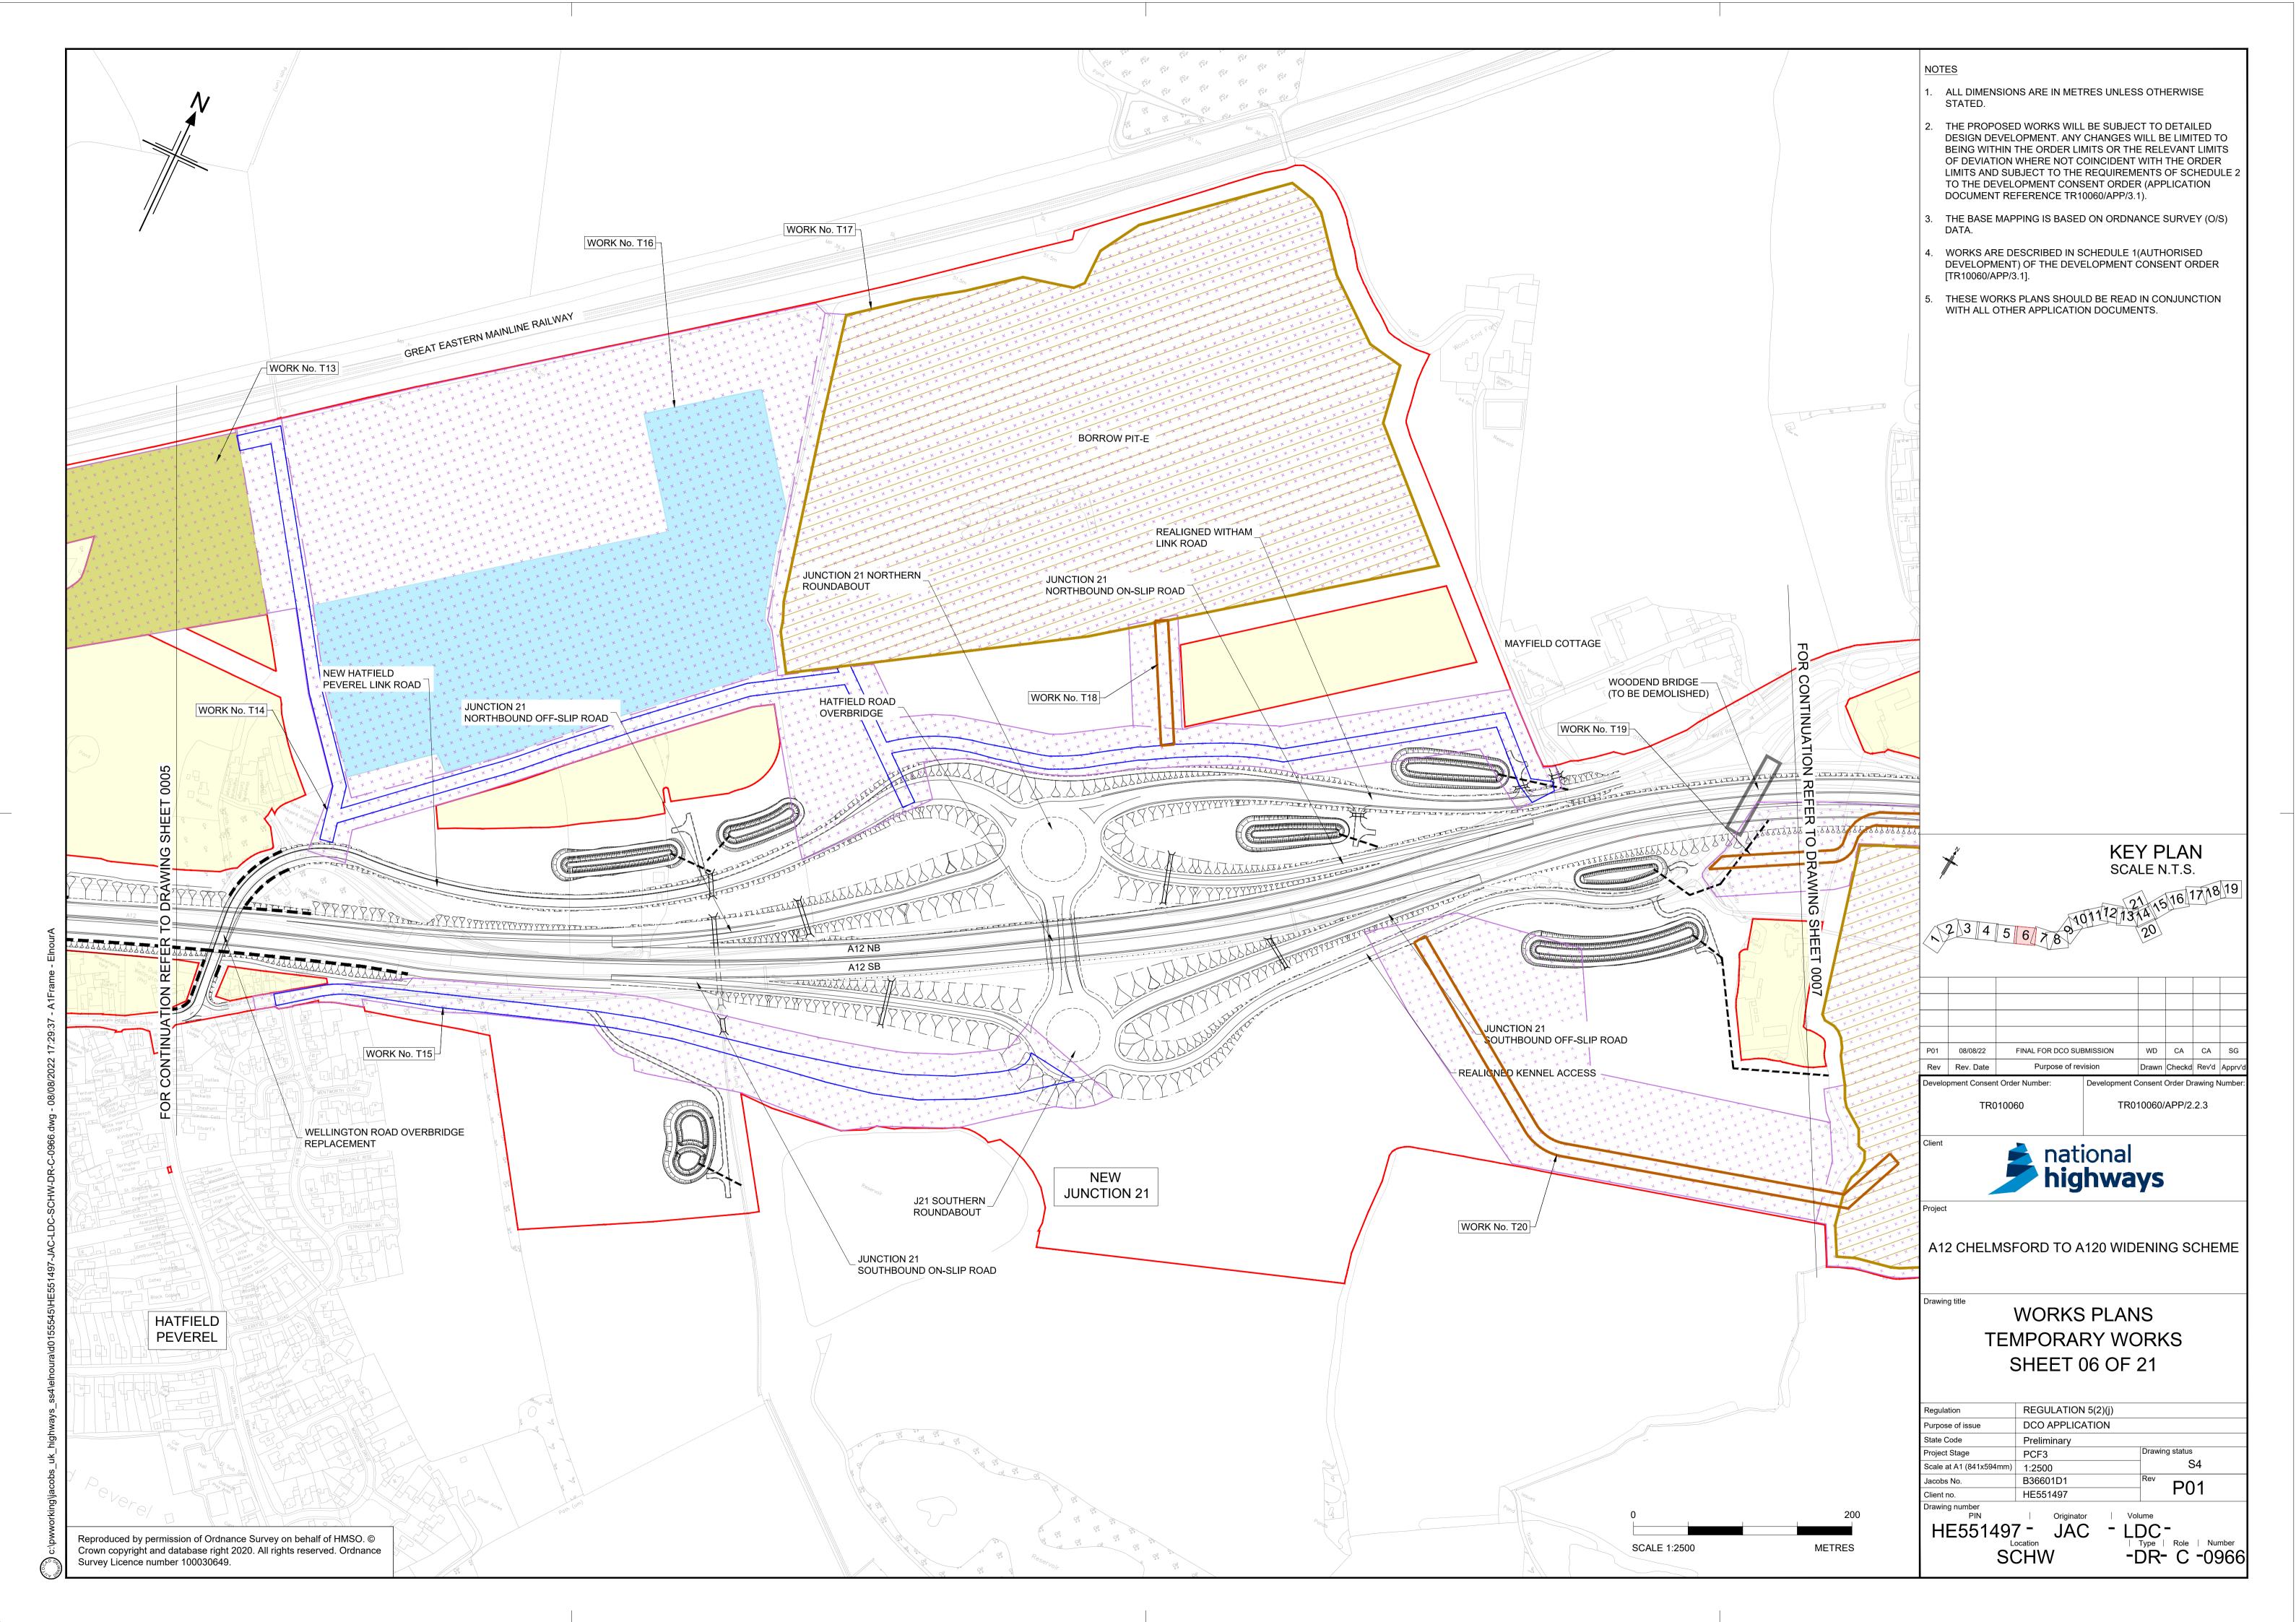

e) Regulations 2009

Volume 2

August 2022



#### Infrastructure Planning

#### Planning Act 2008

### A12 Chelmsford to A120 widening scheme

Development Consent Order 202[]

#### **TEMPORARY WORKS PLANS**

| Regulation Reference                      | Regulation 5(2)(j)                     |
|-------------------------------------------|----------------------------------------|
| Planning Inspectorate Scheme<br>Reference | TR010060                               |
| Application Document Reference            | TR010060/APP/2.2.3                     |
| Author                                    | A12 Project Team and National Highways |

| Version | Date        | Status of Version |
|---------|-------------|-------------------|
| Rev 1   | August 2022 | DCO Application   |