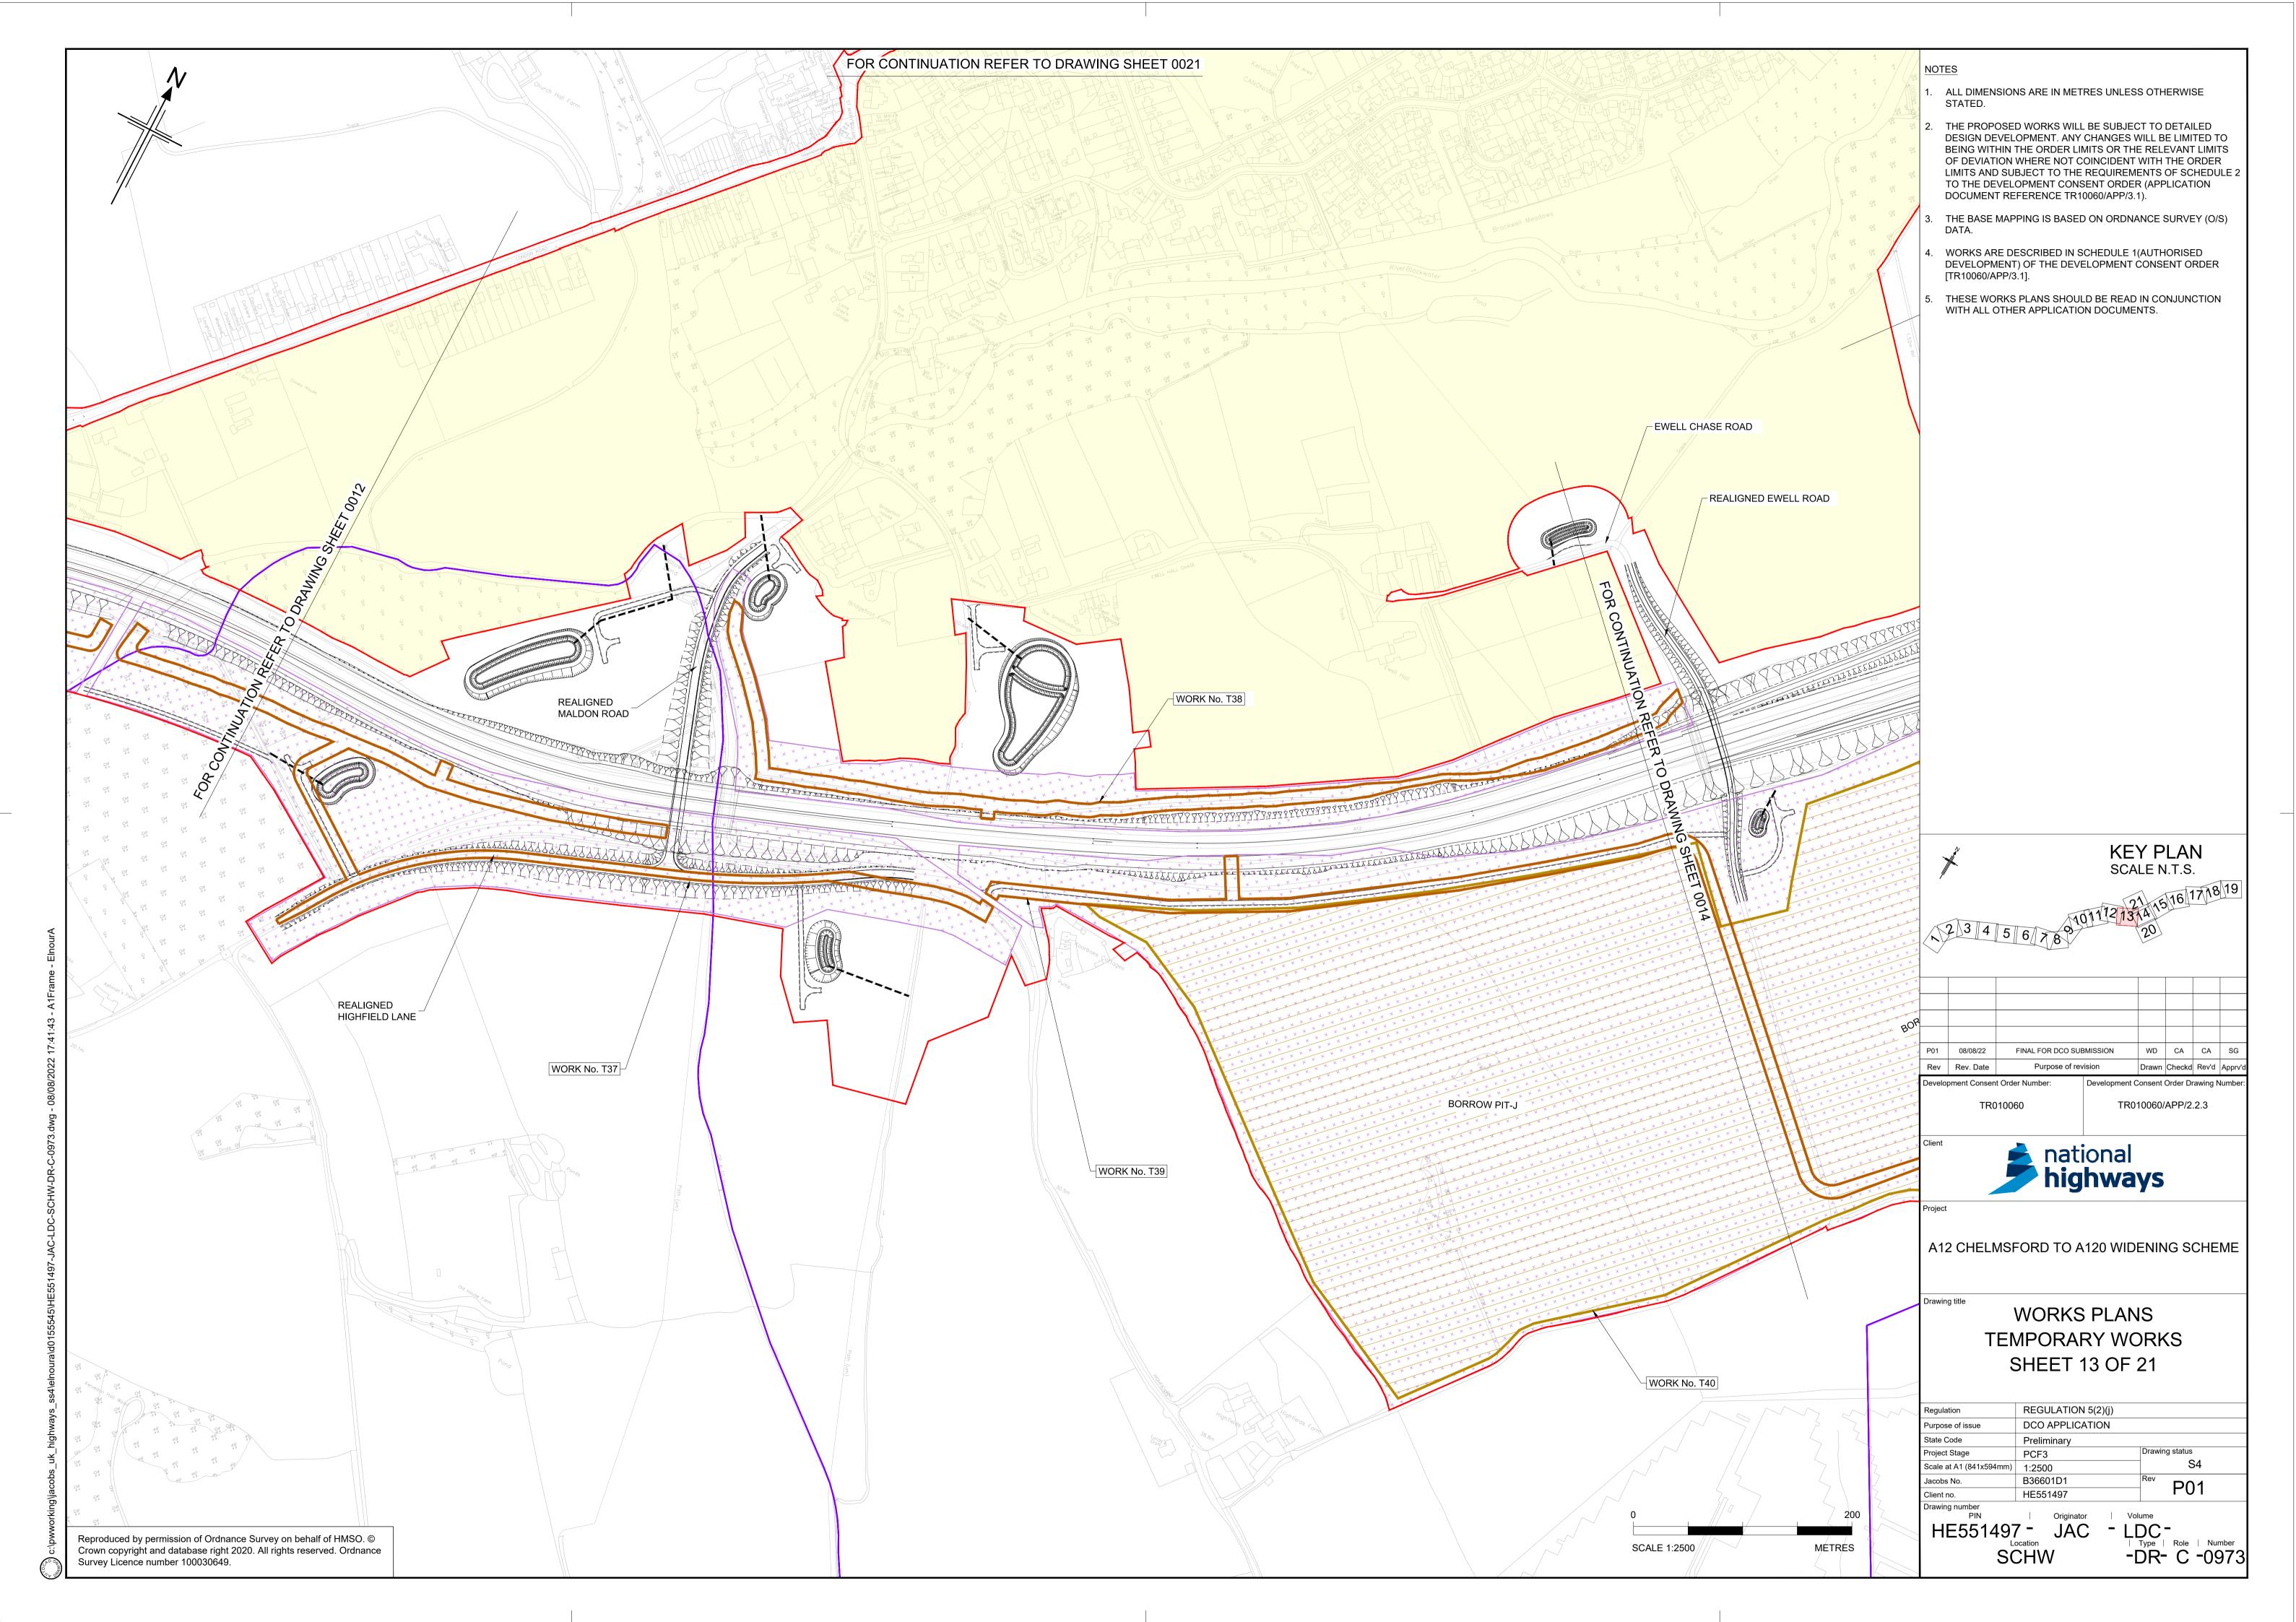

2009

Volume 2

August 2022



#### Infrastructure Planning

#### Planning Act 2008

### A12 Chelmsford to A120 widening scheme

Development Consent Order 202[]

#### **TEMPORARY WORKS PLANS**

| Regulation Reference                      | Regulation 5(2)(j)                     |
|-------------------------------------------|----------------------------------------|
| Planning Inspectorate Scheme<br>Reference | TR010060                               |
| Application Document Reference            | TR010060/APP/2.2.3                     |
| Author                                    | A12 Project Team and National Highways |

| Version | Date        | Status of Version |
|---------|-------------|-------------------|
| Rev 1   | August 2022 | DCO Application   |