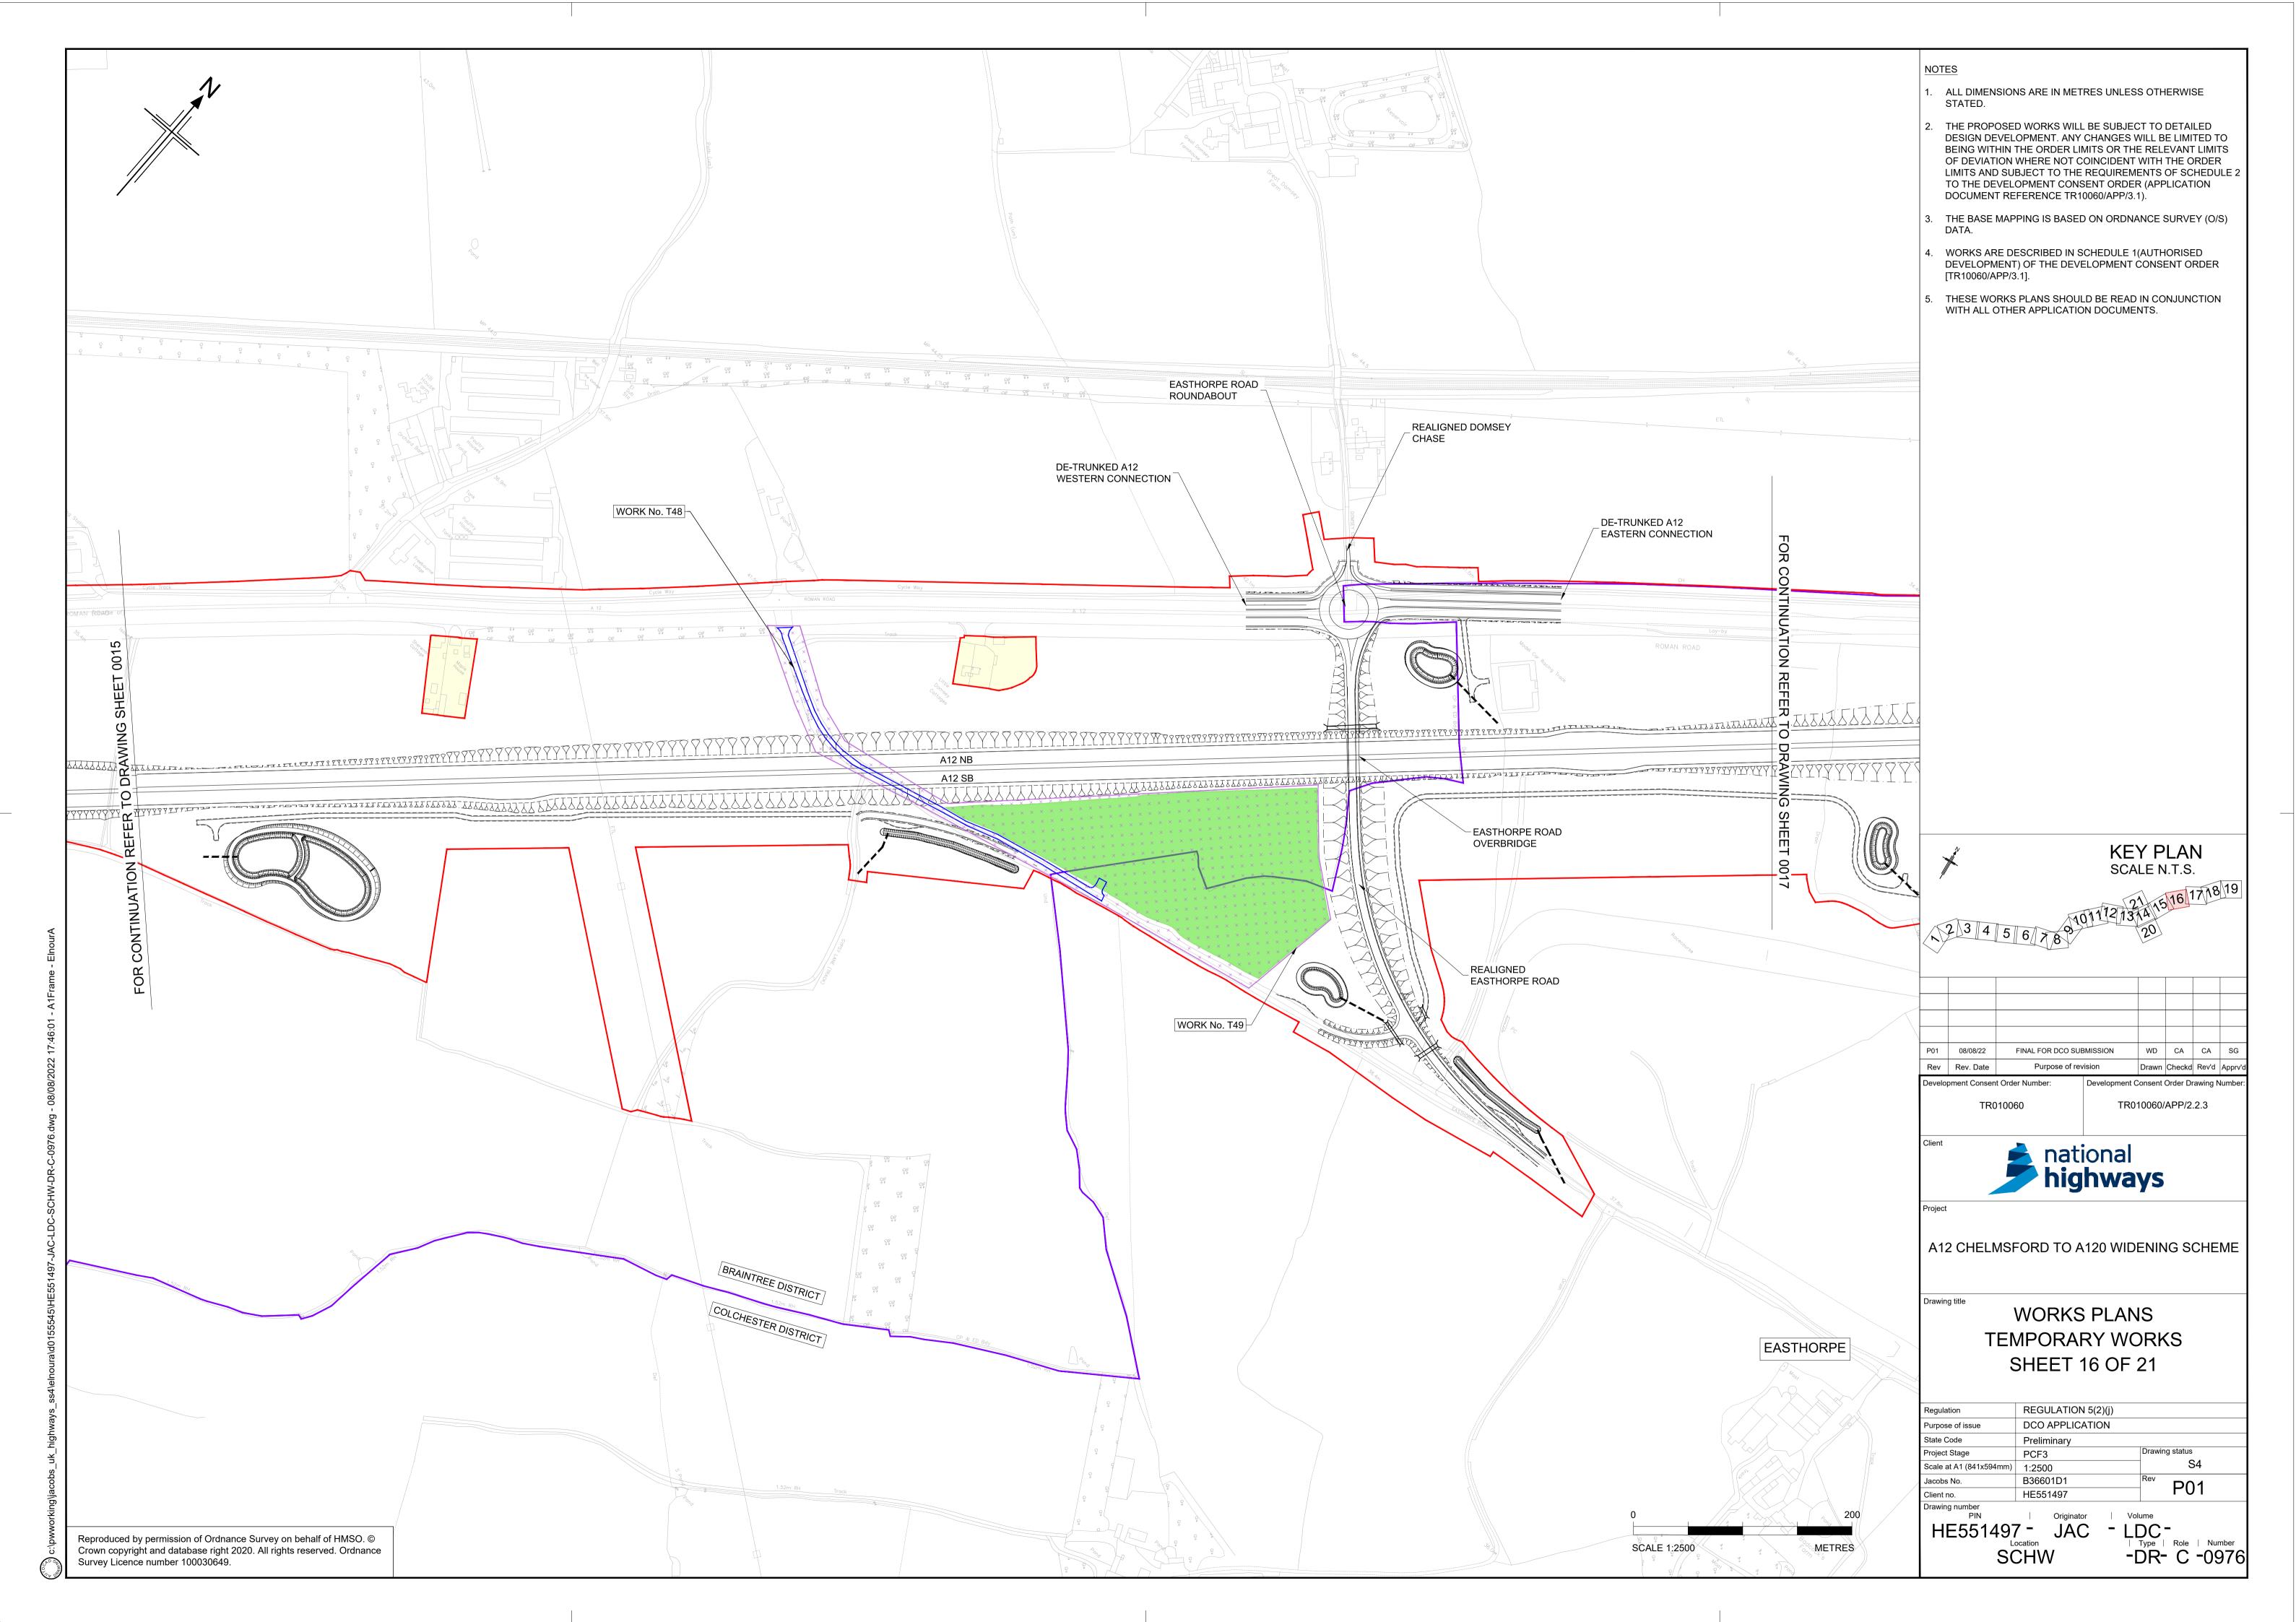

# A12 Chelmsford to A120 widening scheme

TR010060

## 2.2.3 TEMPORARY WORKS PLANS

APFP Regulation 5(2)(j)

Planning Act 2008

Infrastructure Planning (Applications: Prescribed Forms and Procedure) Regulations 2009

Volume 2

August 2022

#### **TEMPORARY WORKS PLANS**

| Regulation Reference                      | Regulation 5(2)(j)                     |
|-------------------------------------------|----------------------------------------|
| Planning Inspectorate Scheme<br>Reference | TR010060                               |
| Application Document Reference            | TR010060/APP/2.2.3                     |
| Author                                    | A12 Project Team and National Highways |