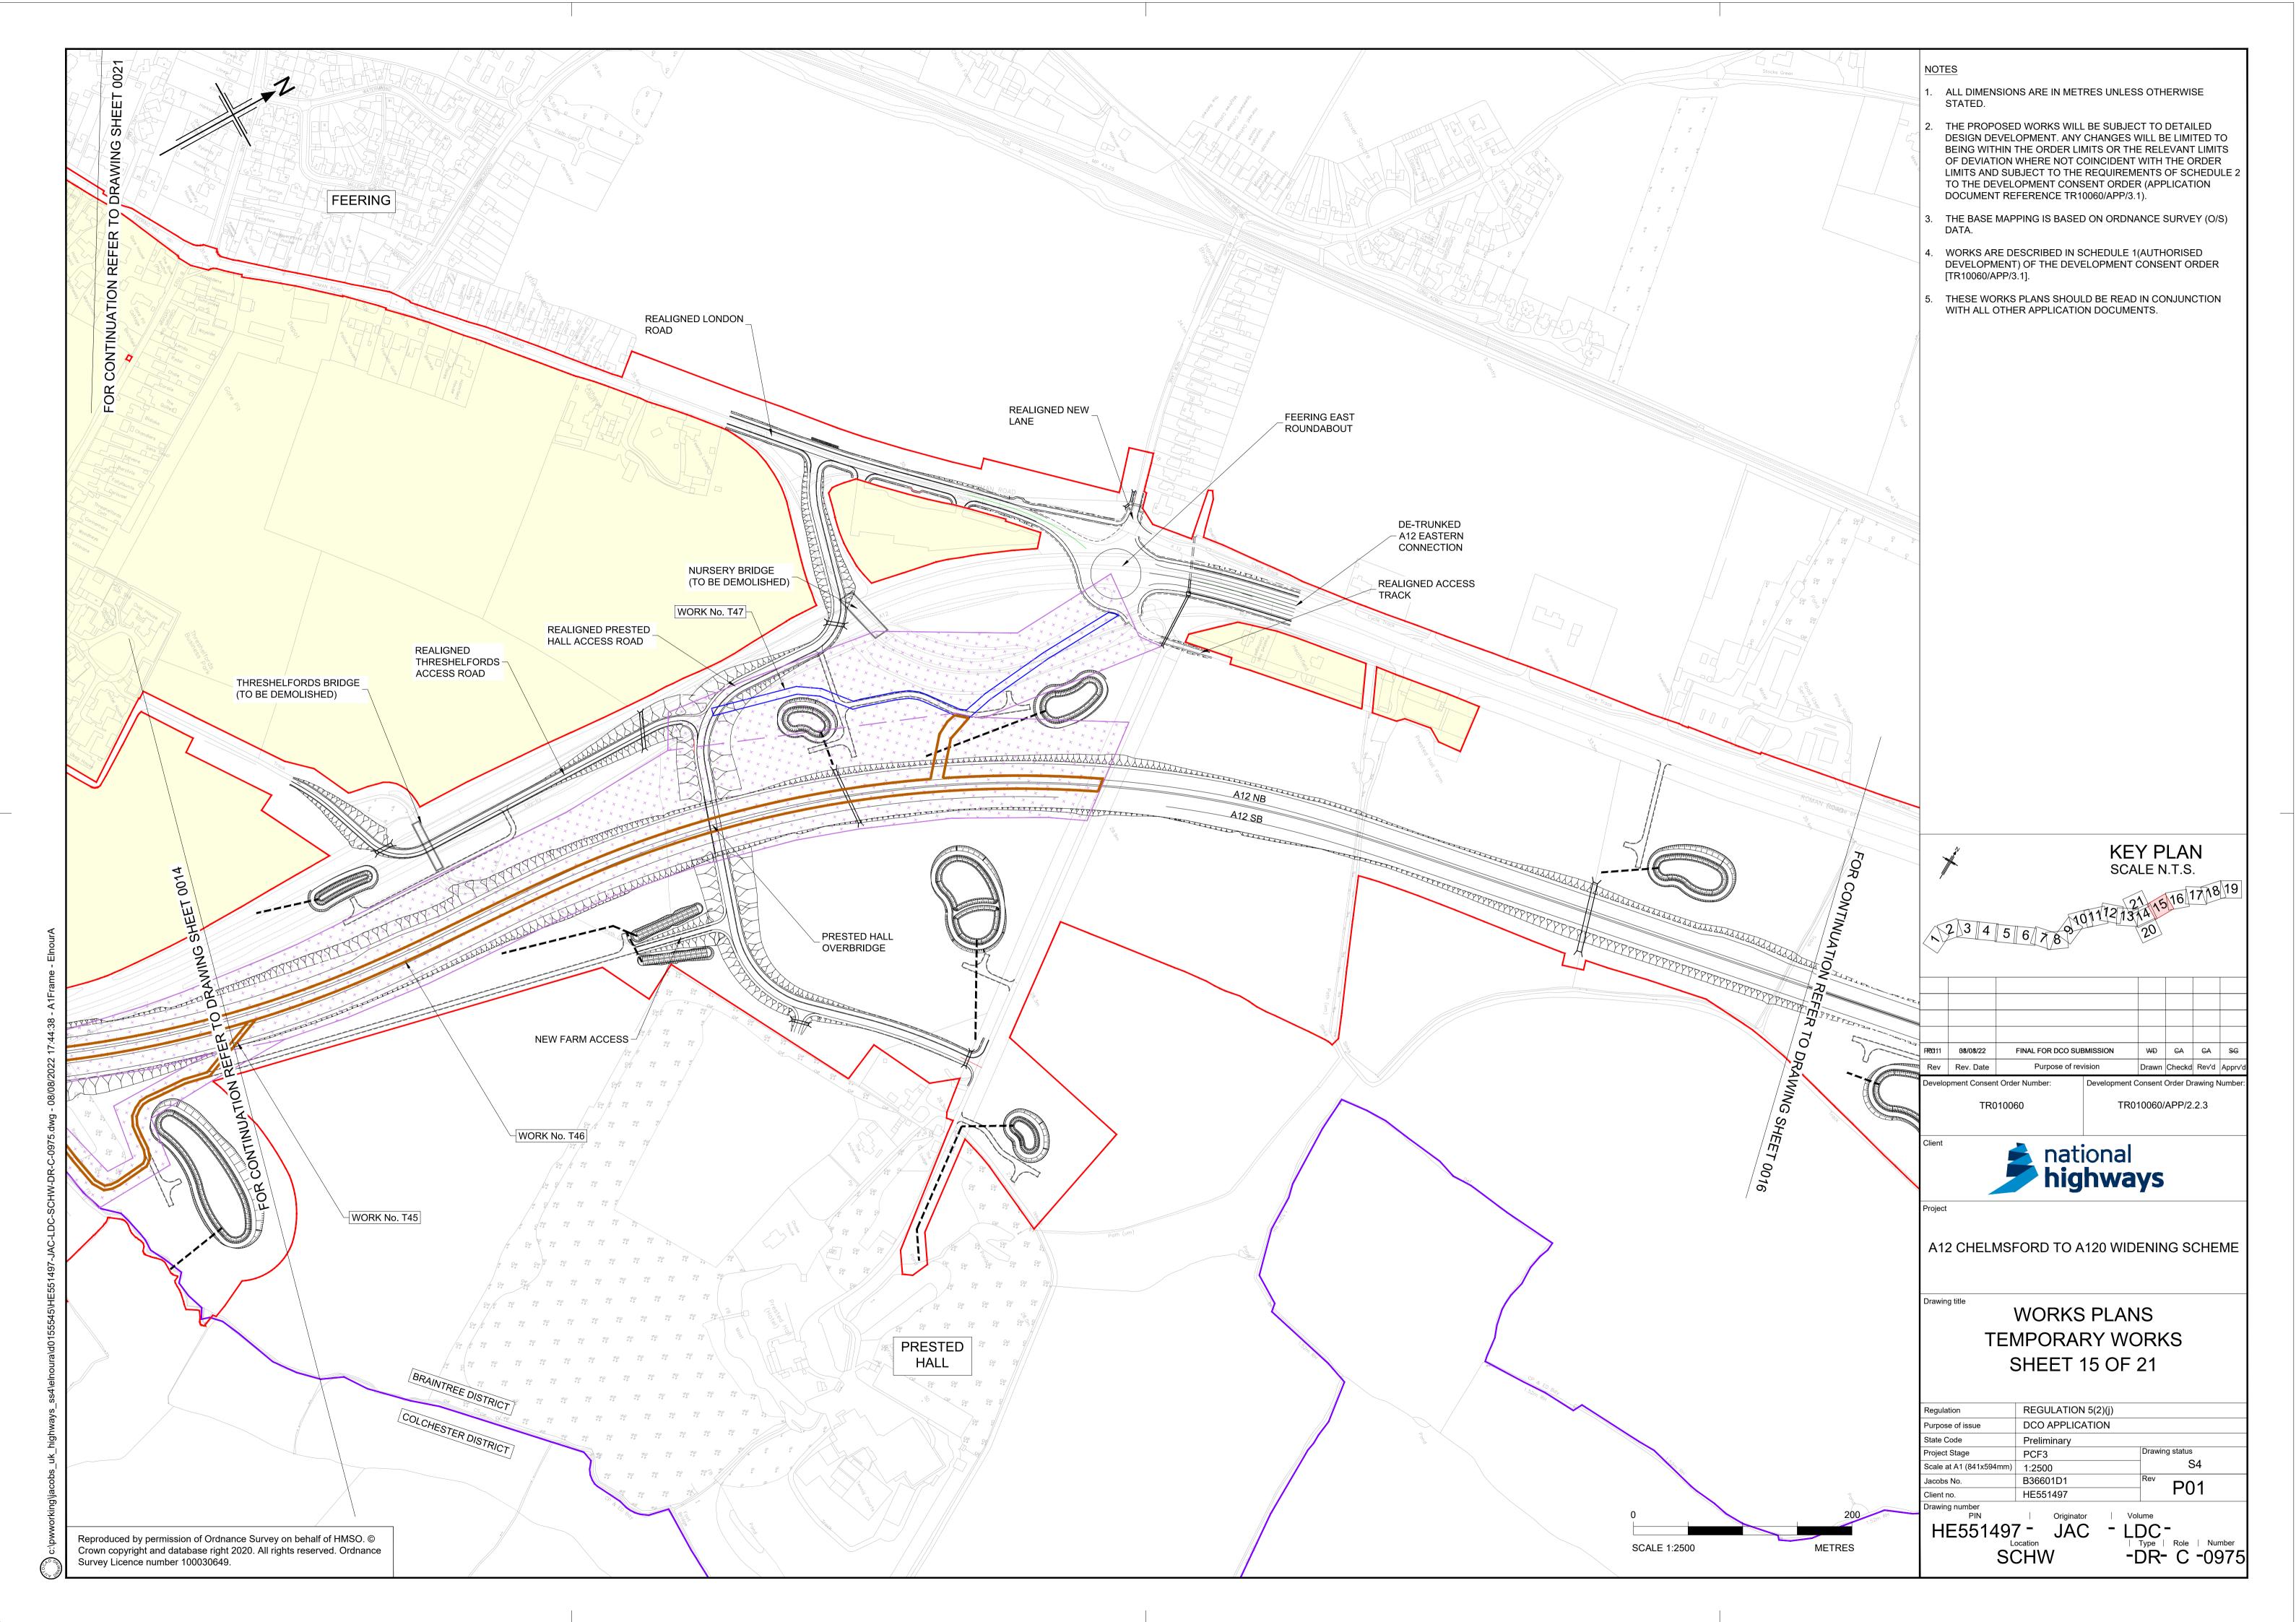

# A12 Chelmsford to A120 widening scheme

TR010060

## 2.2.3 TEMPORARY WORKS PLANS

APFP Regulation 5(2)(j)

Planning Act 2008

Infrastructure Planning (Applications: Prescribed Forms and Procedure) Regulations 2009

Volume 2

August 2022

#### **TEMPORARY WORKS PLANS**

| Regulation Reference                      | Regulation 5(2)(j)                     |
|-------------------------------------------|----------------------------------------|
| Planning Inspectorate Scheme<br>Reference | TR010060                               |
| Application Document Reference            | TR010060/APP/2.2.3                     |
| Author                                    | A12 Project Team and National Highways |