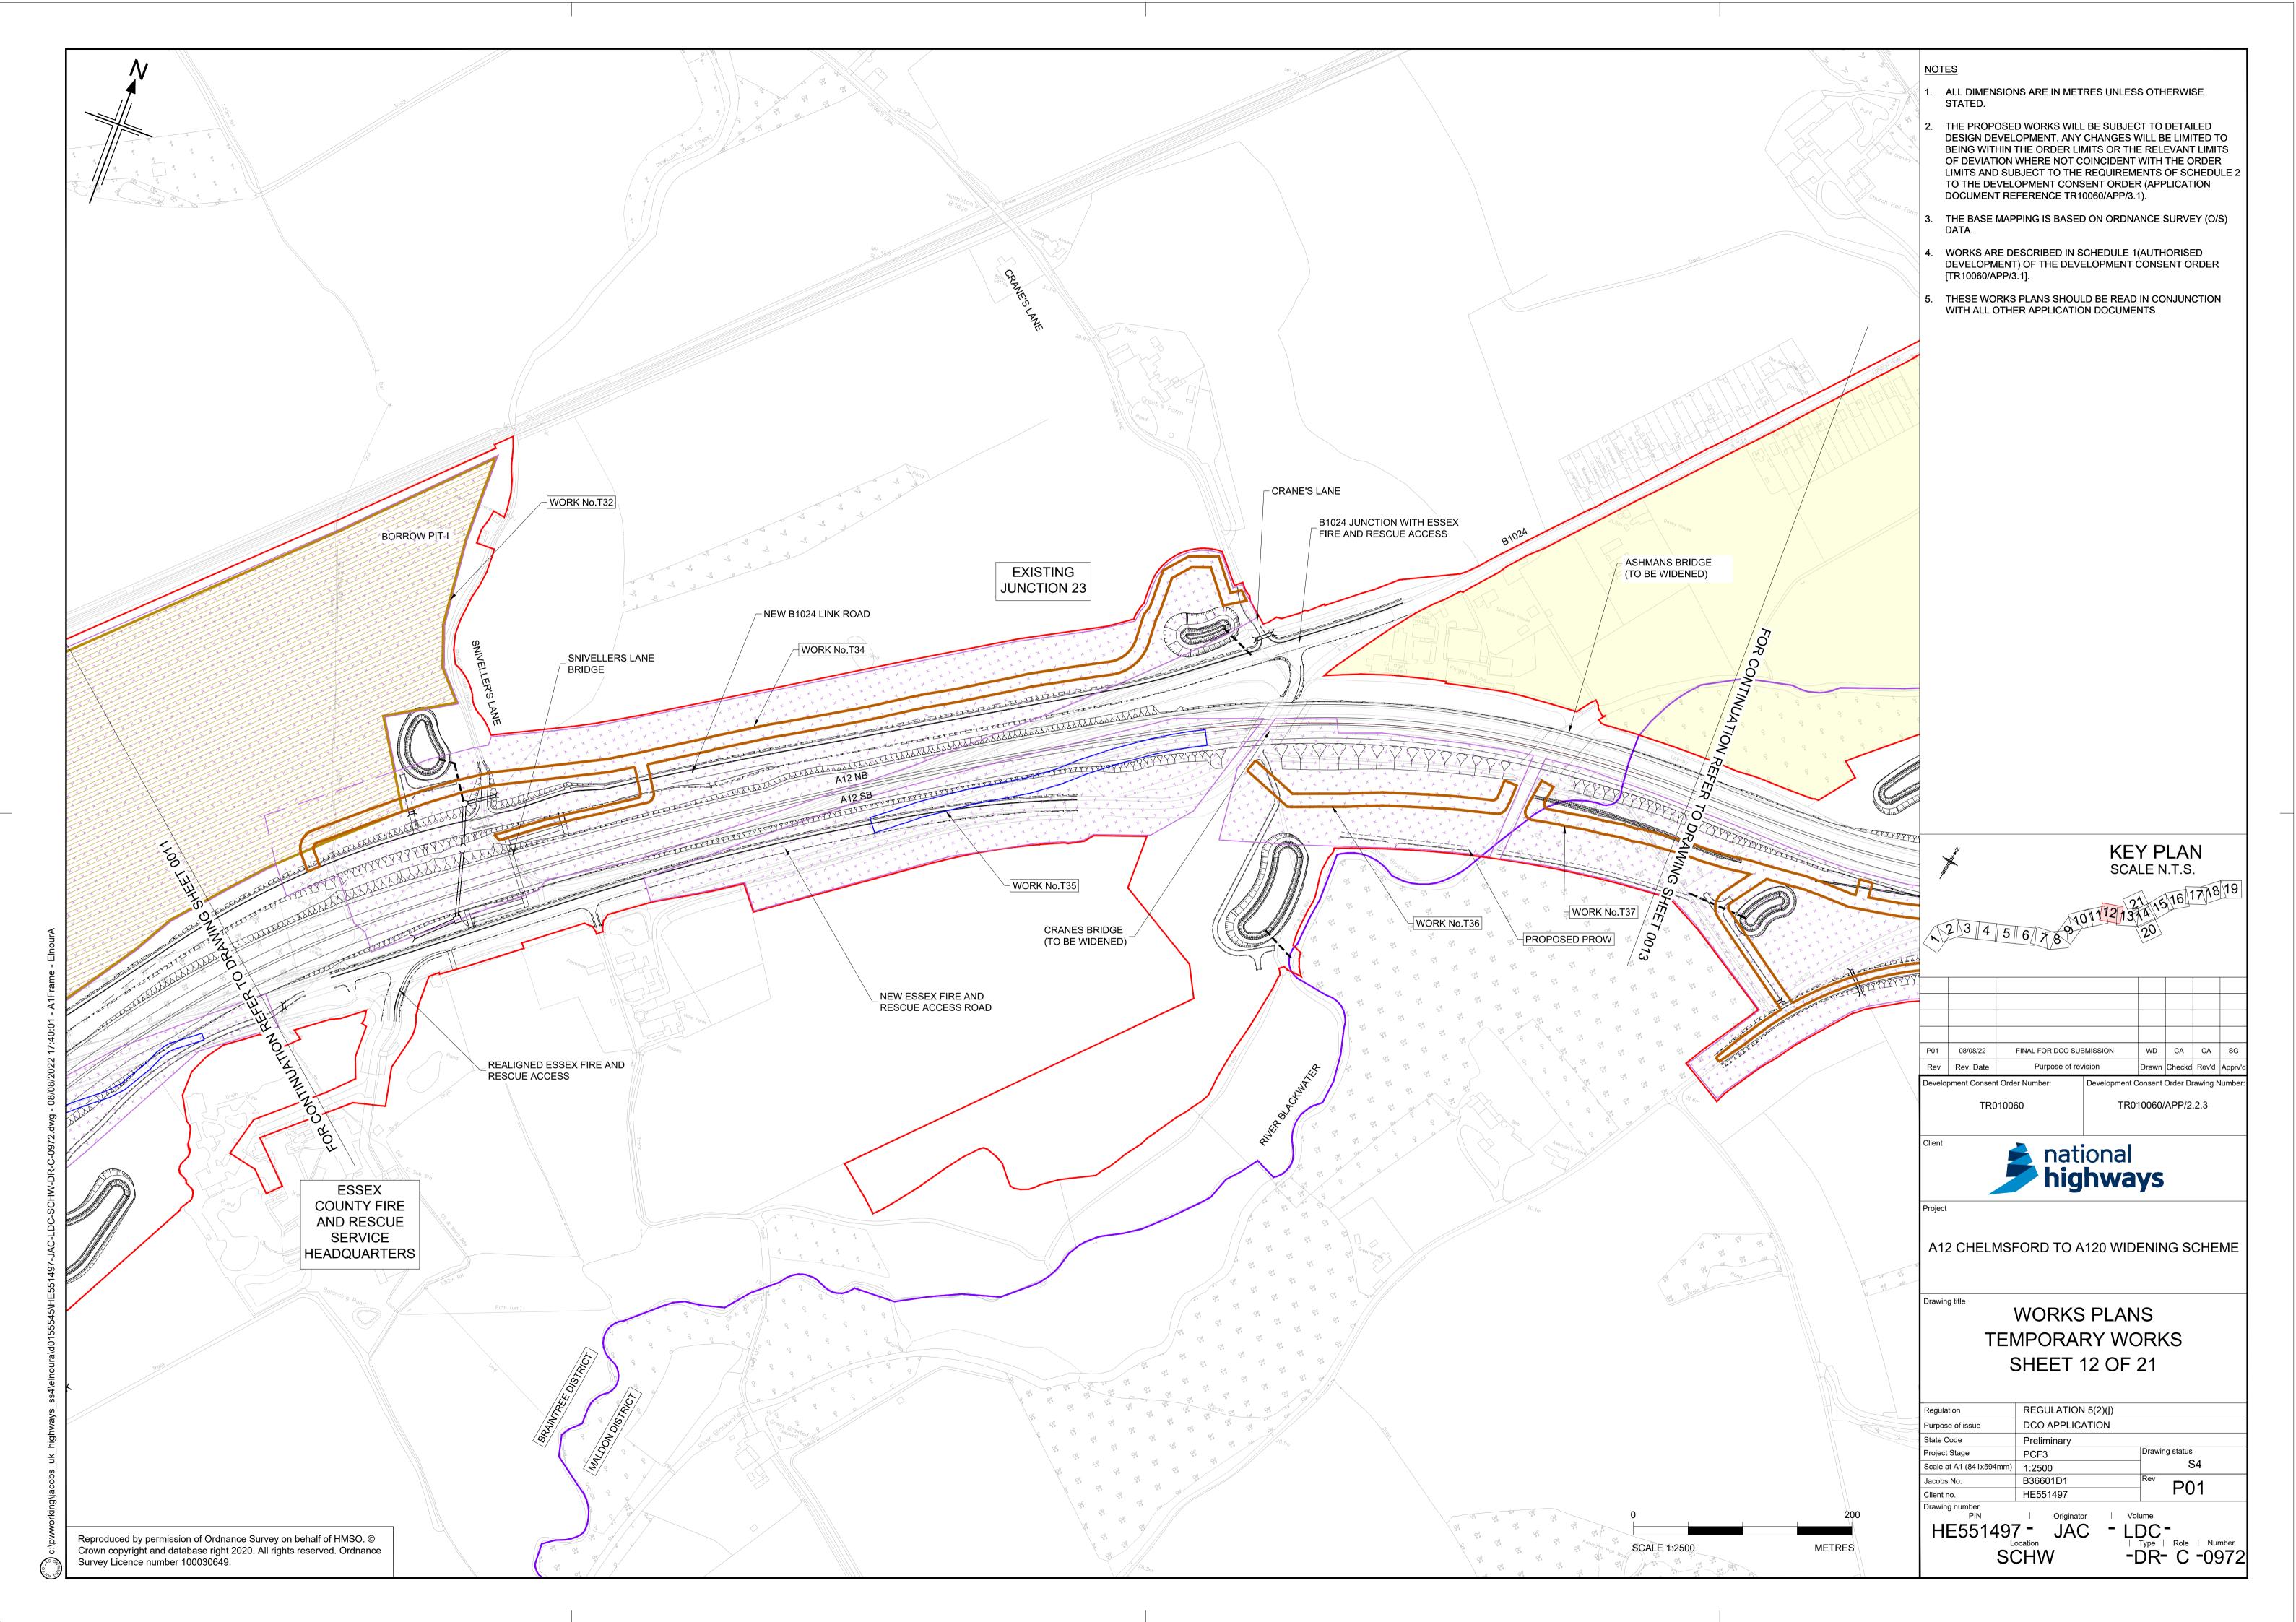

ns 2009

Volume 2

August 2022



#### Infrastructure Planning

#### Planning Act 2008

### A12 Chelmsford to A120 widening scheme

Development Consent Order 202[]

#### **TEMPORARY WORKS PLANS**

| Regulation Reference                      | Regulation 5(2)(j)                     |
|-------------------------------------------|----------------------------------------|
| Planning Inspectorate Scheme<br>Reference | TR010060                               |
| Application Document Reference            | TR010060/APP/2.2.3                     |
| Author                                    | A12 Project Team and National Highways |

| Version | Date        | Status of Version |
|---------|-------------|-------------------|
| Rev 1   | August 2022 | DCO Application   |