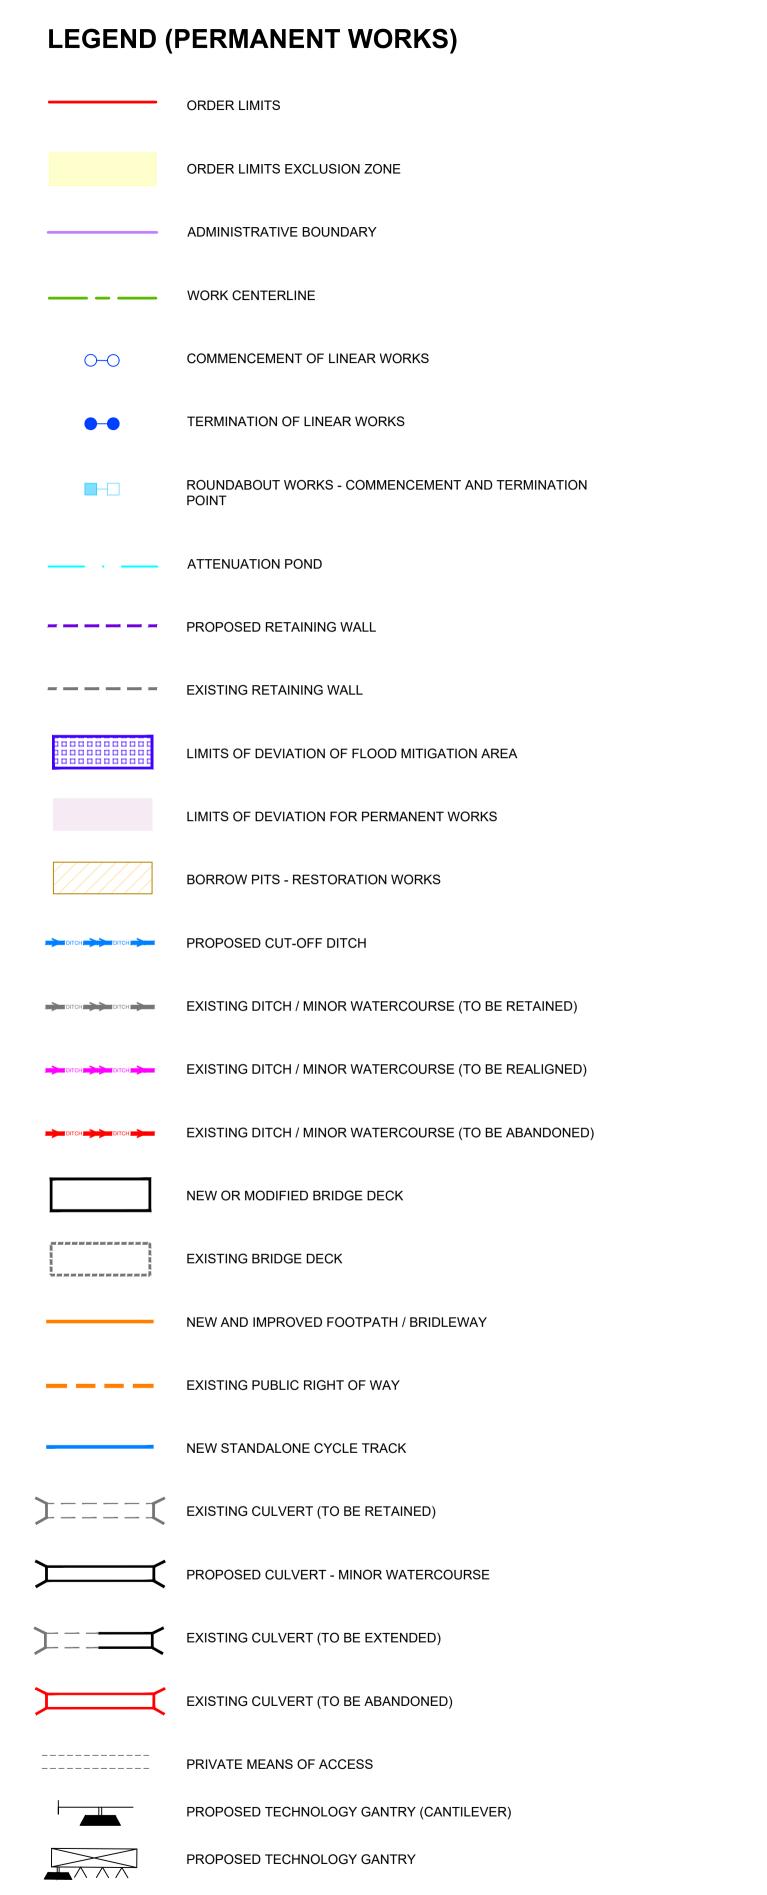

rms and Procedure) Regulations 2009

Volume 2

August 2022



#### Infrastructure Planning

#### Planning Act 2008

### A12 Chelmsford to A120 widening scheme

Development Consent Order 202[]

#### **TEMPORARY WORKS PLANS**

| Regulation Reference                      | Regulation 5(2)(j)                     |
|-------------------------------------------|----------------------------------------|
| Planning Inspectorate Scheme<br>Reference | TR010060                               |
| Application Document Reference            | TR010060/APP/2.2.3                     |
| Author                                    | A12 Project Team and National Highways |

| Version | Date        | Status of Version |
|---------|-------------|-------------------|
| Rev 1   | August 2022 | DCO Application   |