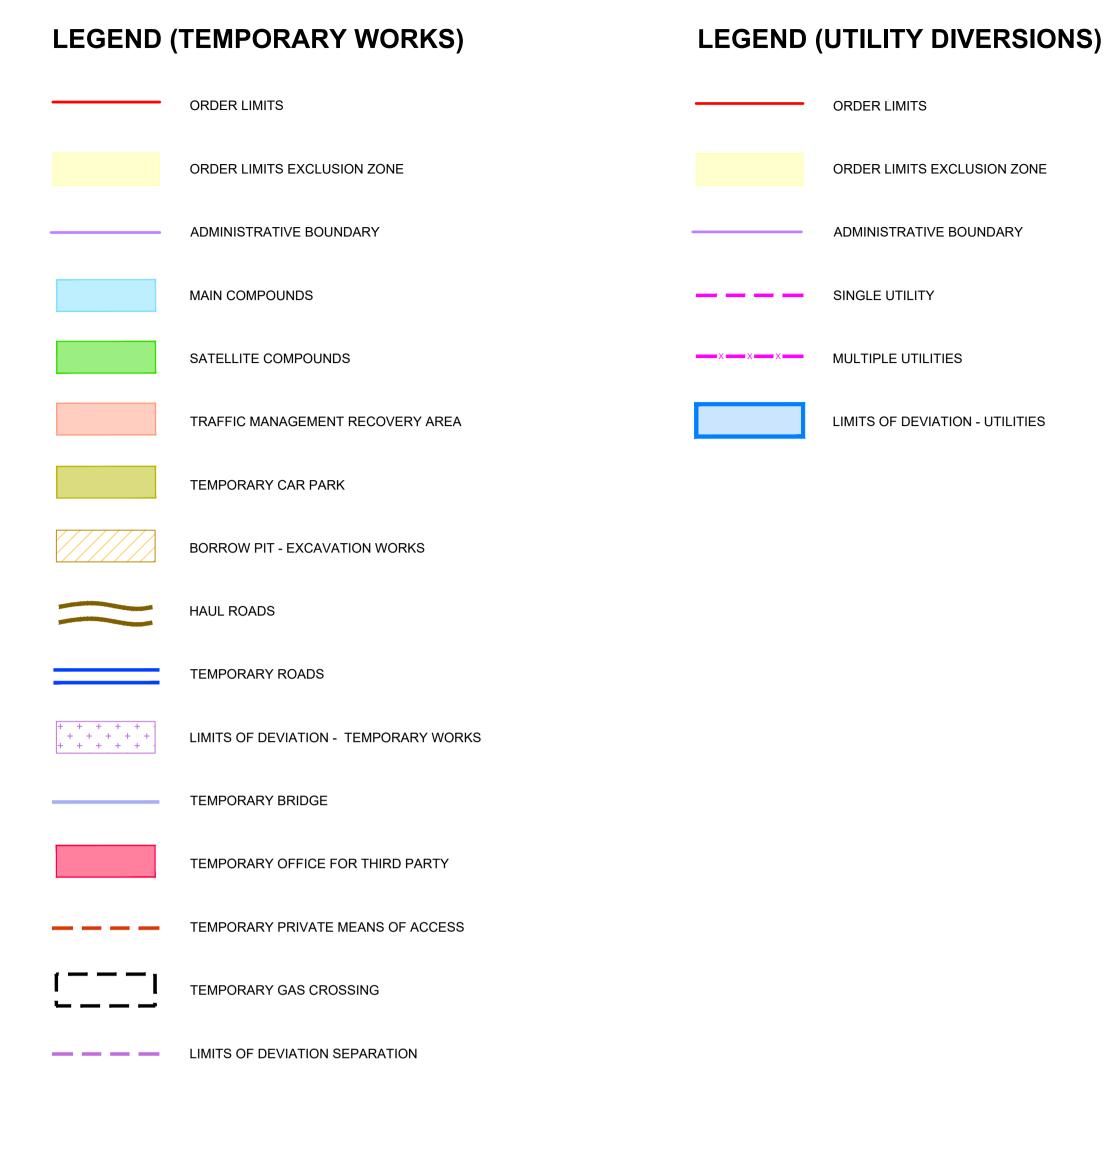

s and Procedure) Regulations 2009

Volume 2

August 2022



#### Infrastructure Planning

#### Planning Act 2008

### A12 Chelmsford to A120 widening scheme

Development Consent Order 202[]

#### **TEMPORARY WORKS PLANS**

| Regulation Reference                      | Regulation 5(2)(j)                     |
|-------------------------------------------|----------------------------------------|
| Planning Inspectorate Scheme<br>Reference | TR010060                               |
| Application Document Reference            | TR010060/APP/2.2.3                     |
| Author                                    | A12 Project Team and National Highways |

| Version | Date        | Status of Version |
|---------|-------------|-------------------|
| Rev 1   | August 2022 | DCO Application   |