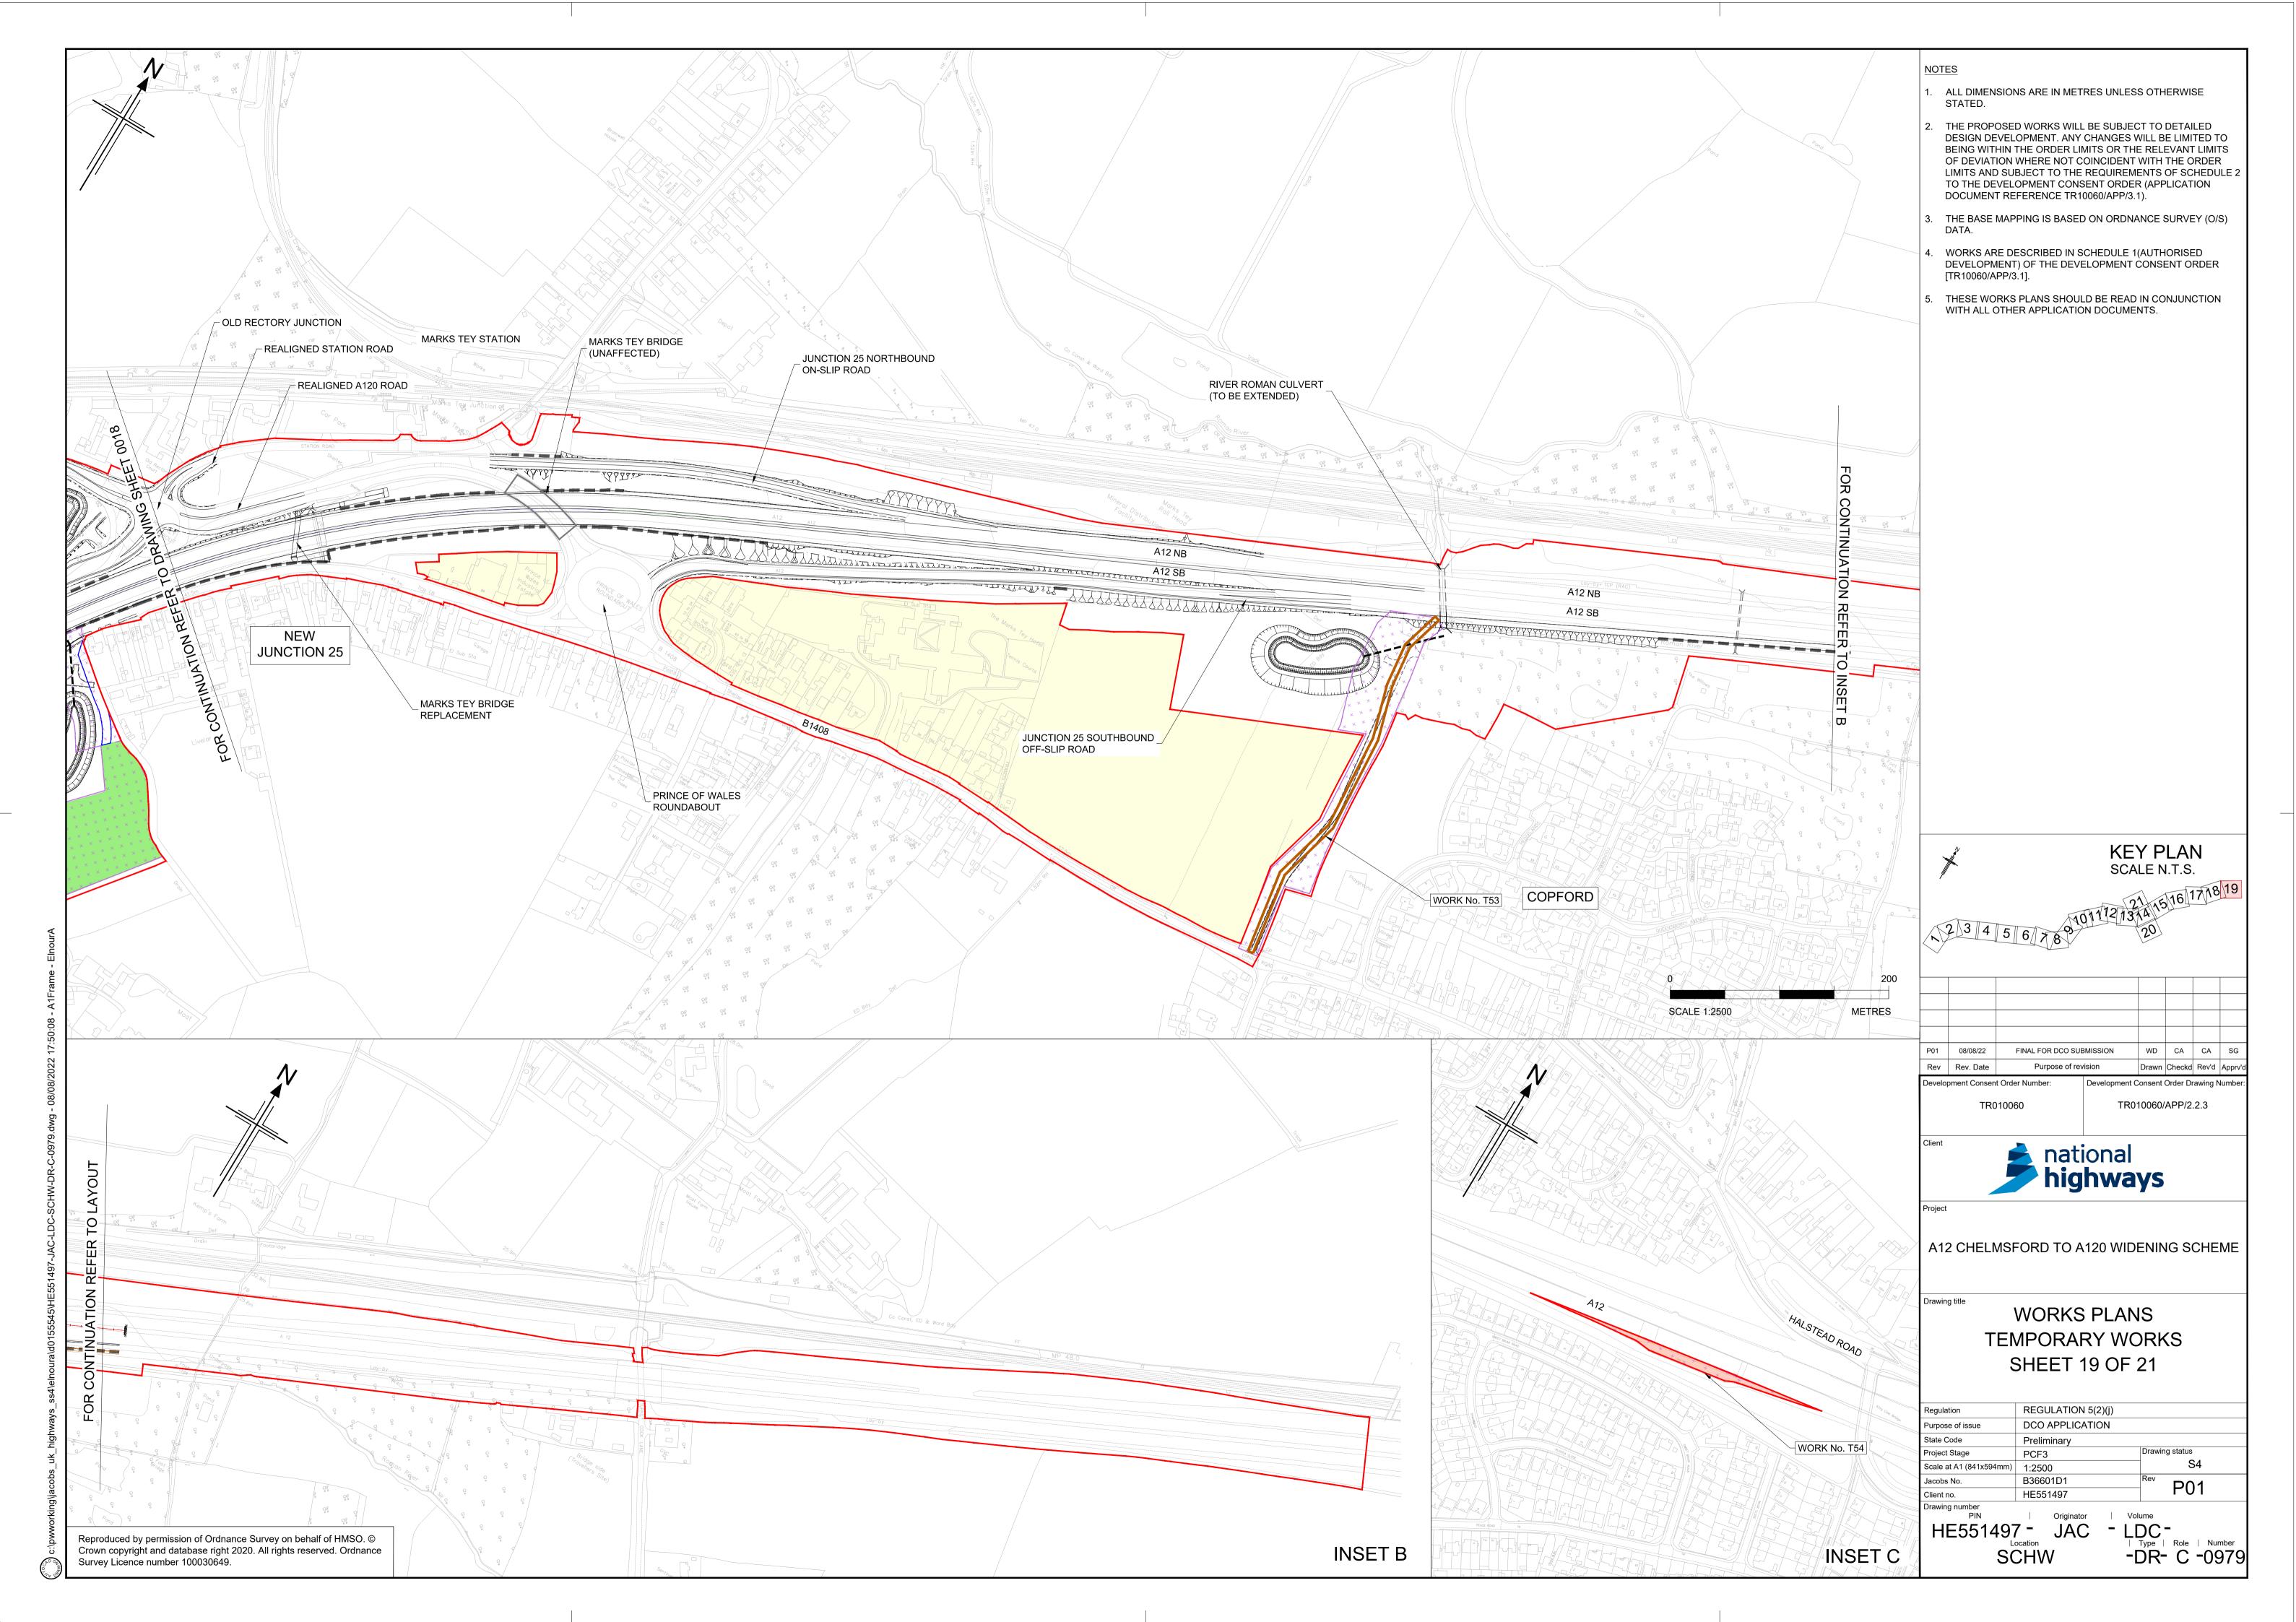

e 2

August 2022



#### Infrastructure Planning

#### Planning Act 2008

### A12 Chelmsford to A120 widening scheme

Development Consent Order 202[]

#### **TEMPORARY WORKS PLANS**

| Regulation Reference                      | Regulation 5(2)(j)                     |
|-------------------------------------------|----------------------------------------|
| Planning Inspectorate Scheme<br>Reference | TR010060                               |
| Application Document Reference            | TR010060/APP/2.2.3                     |
| Author                                    | A12 Project Team and National Highways |

| Version | Date        | Status of Version |
|---------|-------------|-------------------|
| Rev 1   | August 2022 | DCO Application   |