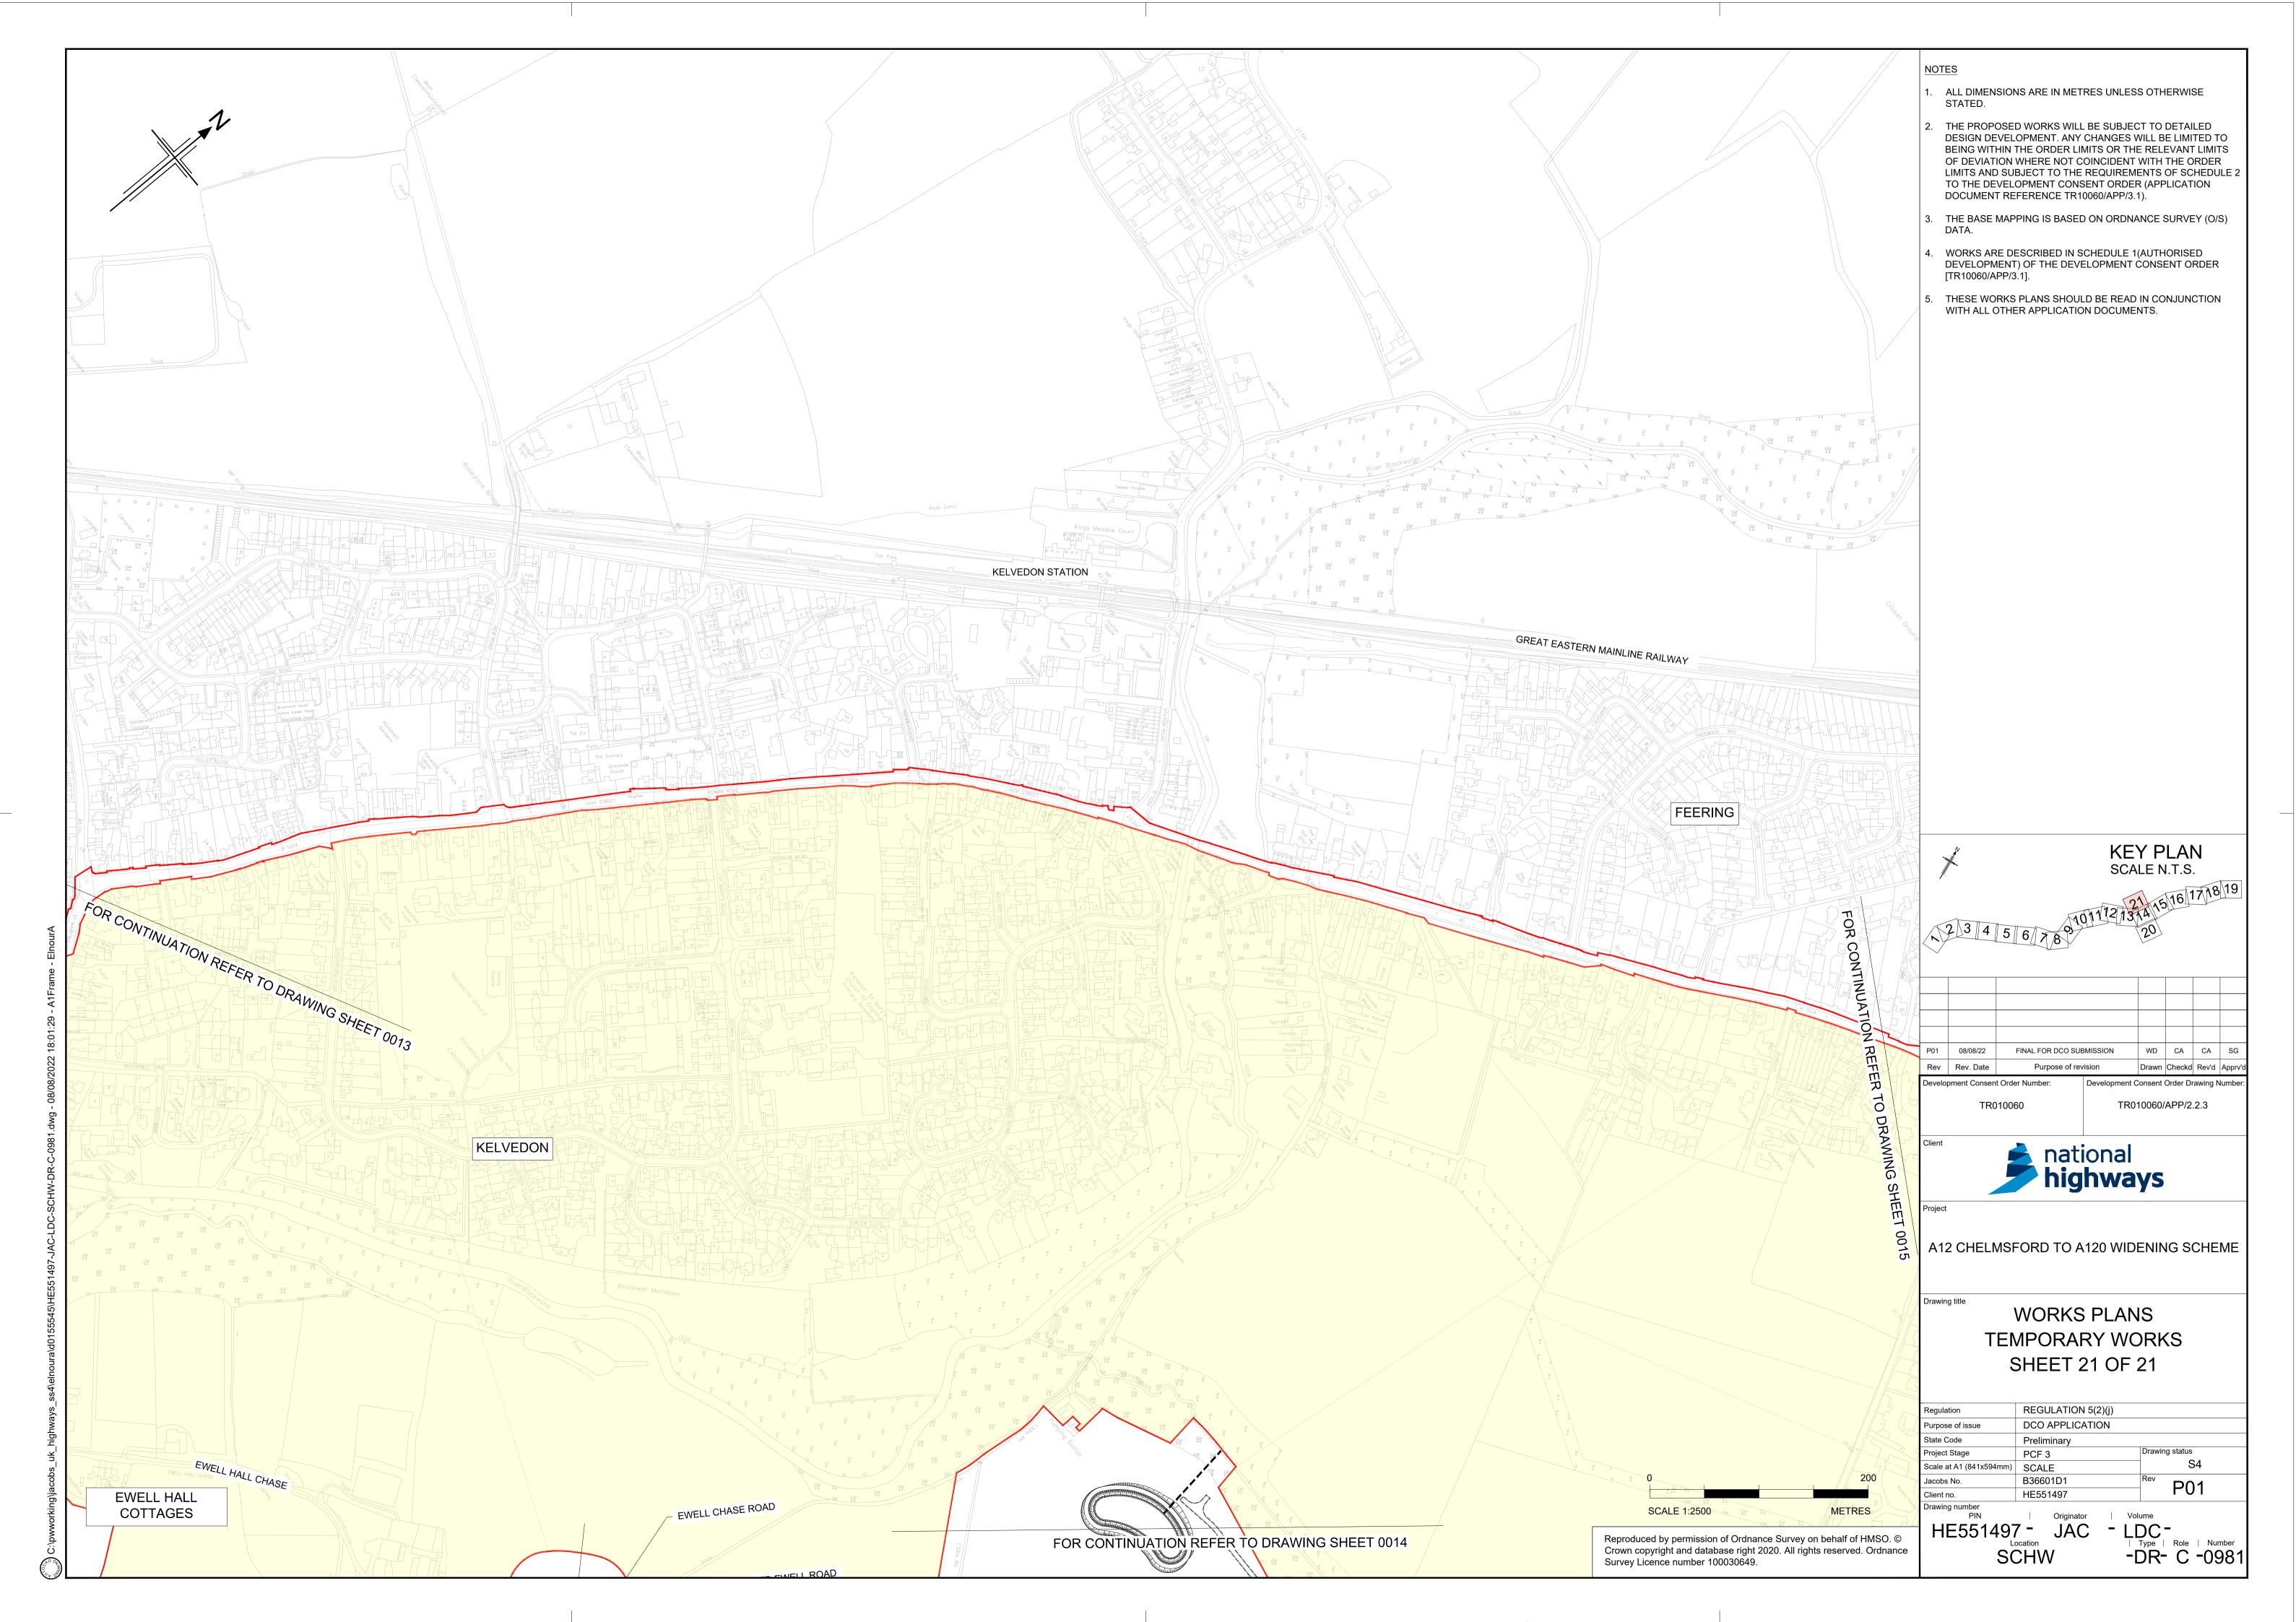

August 2022



#### Infrastructure Planning

#### Planning Act 2008

### A12 Chelmsford to A120 widening scheme

Development Consent Order 202[]

#### **TEMPORARY WORKS PLANS**

| Regulation Reference                      | Regulation 5(2)(j)                     |
|-------------------------------------------|----------------------------------------|
| Planning Inspectorate Scheme<br>Reference | TR010060                               |
| Application Document Reference            | TR010060/APP/2.2.3                     |
| Author                                    | A12 Project Team and National Highways |

| Version | Date        | Status of Version |
|---------|-------------|-------------------|
| Rev 1   | August 2022 | DCO Application   |