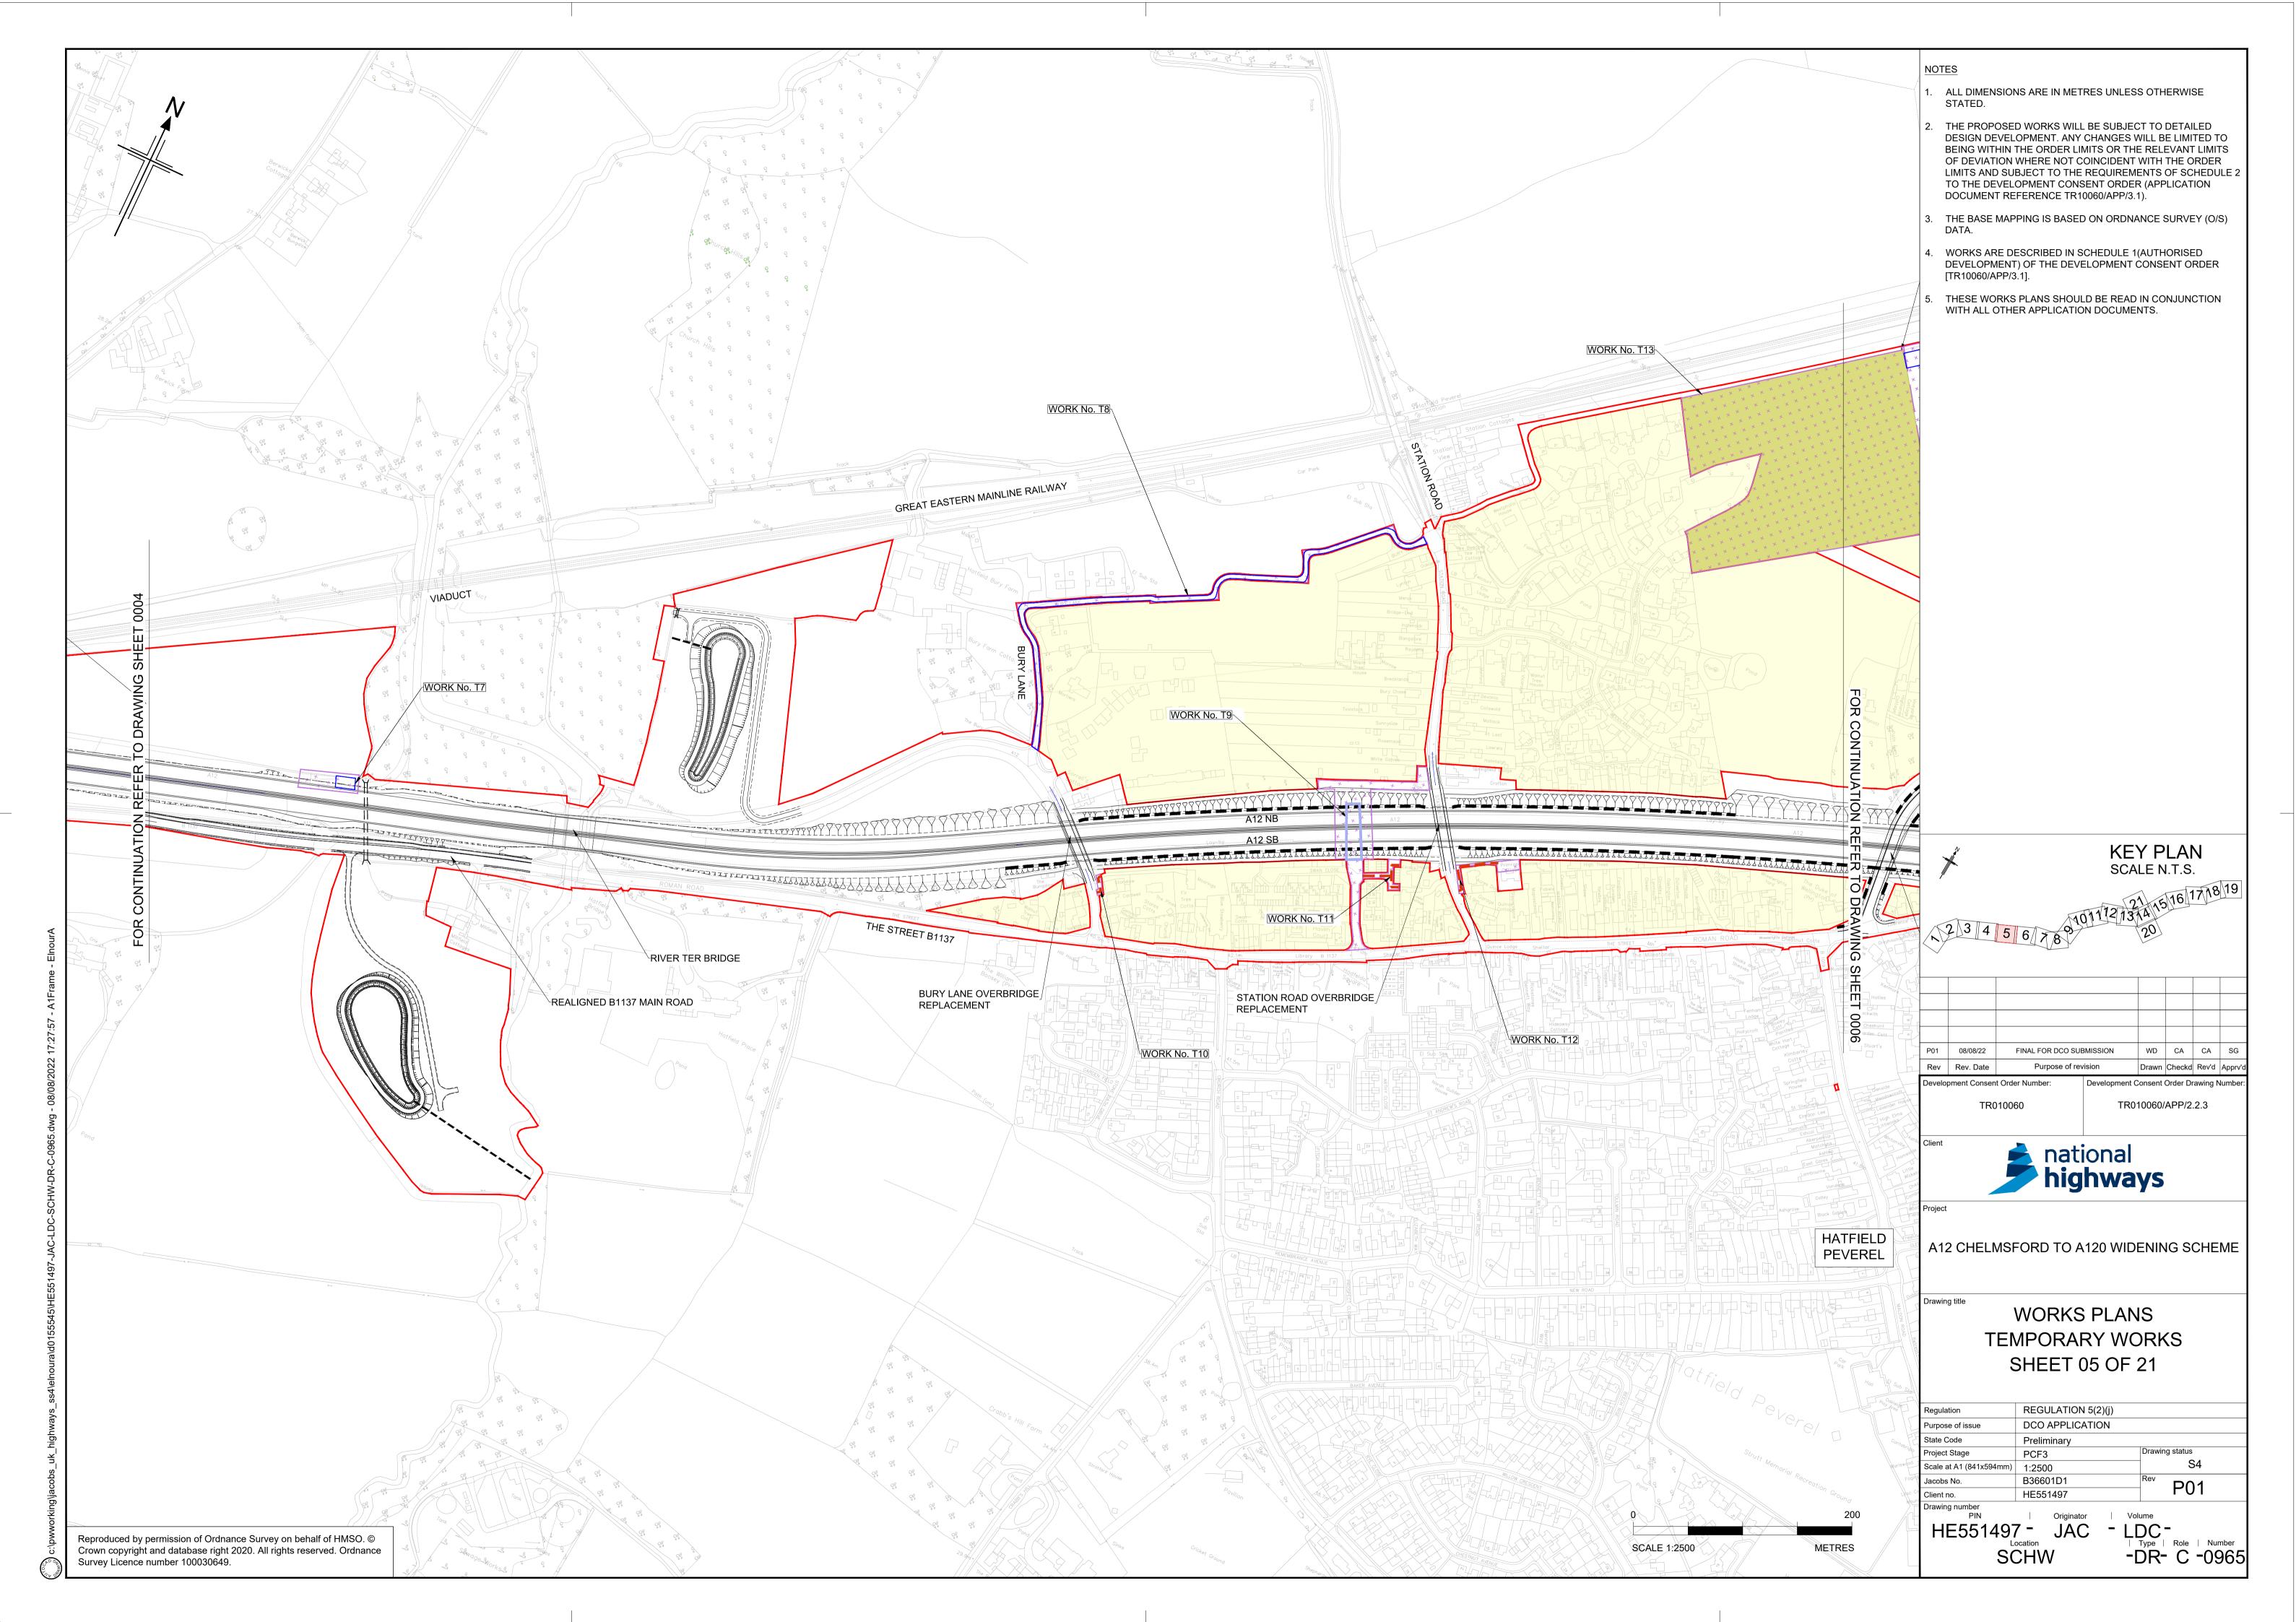

# A12 Chelmsford to A120 widening scheme

TR010060

## 2.2.3 TEMPORARY WORKS PLANS

APFP Regulation 5(2)(j)

Planning Act 2008

Infrastructure Planning (Applications: Prescribed Forms and Procedure) Regulations 2009

Volume 2

August 2022

#### **TEMPORARY WORKS PLANS**

| Regulation Reference                      | Regulation 5(2)(j)                     |
|-------------------------------------------|----------------------------------------|
| Planning Inspectorate Scheme<br>Reference | TR010060                               |
| Application Document Reference            | TR010060/APP/2.2.3                     |
| Author                                    | A12 Project Team and National Highways |