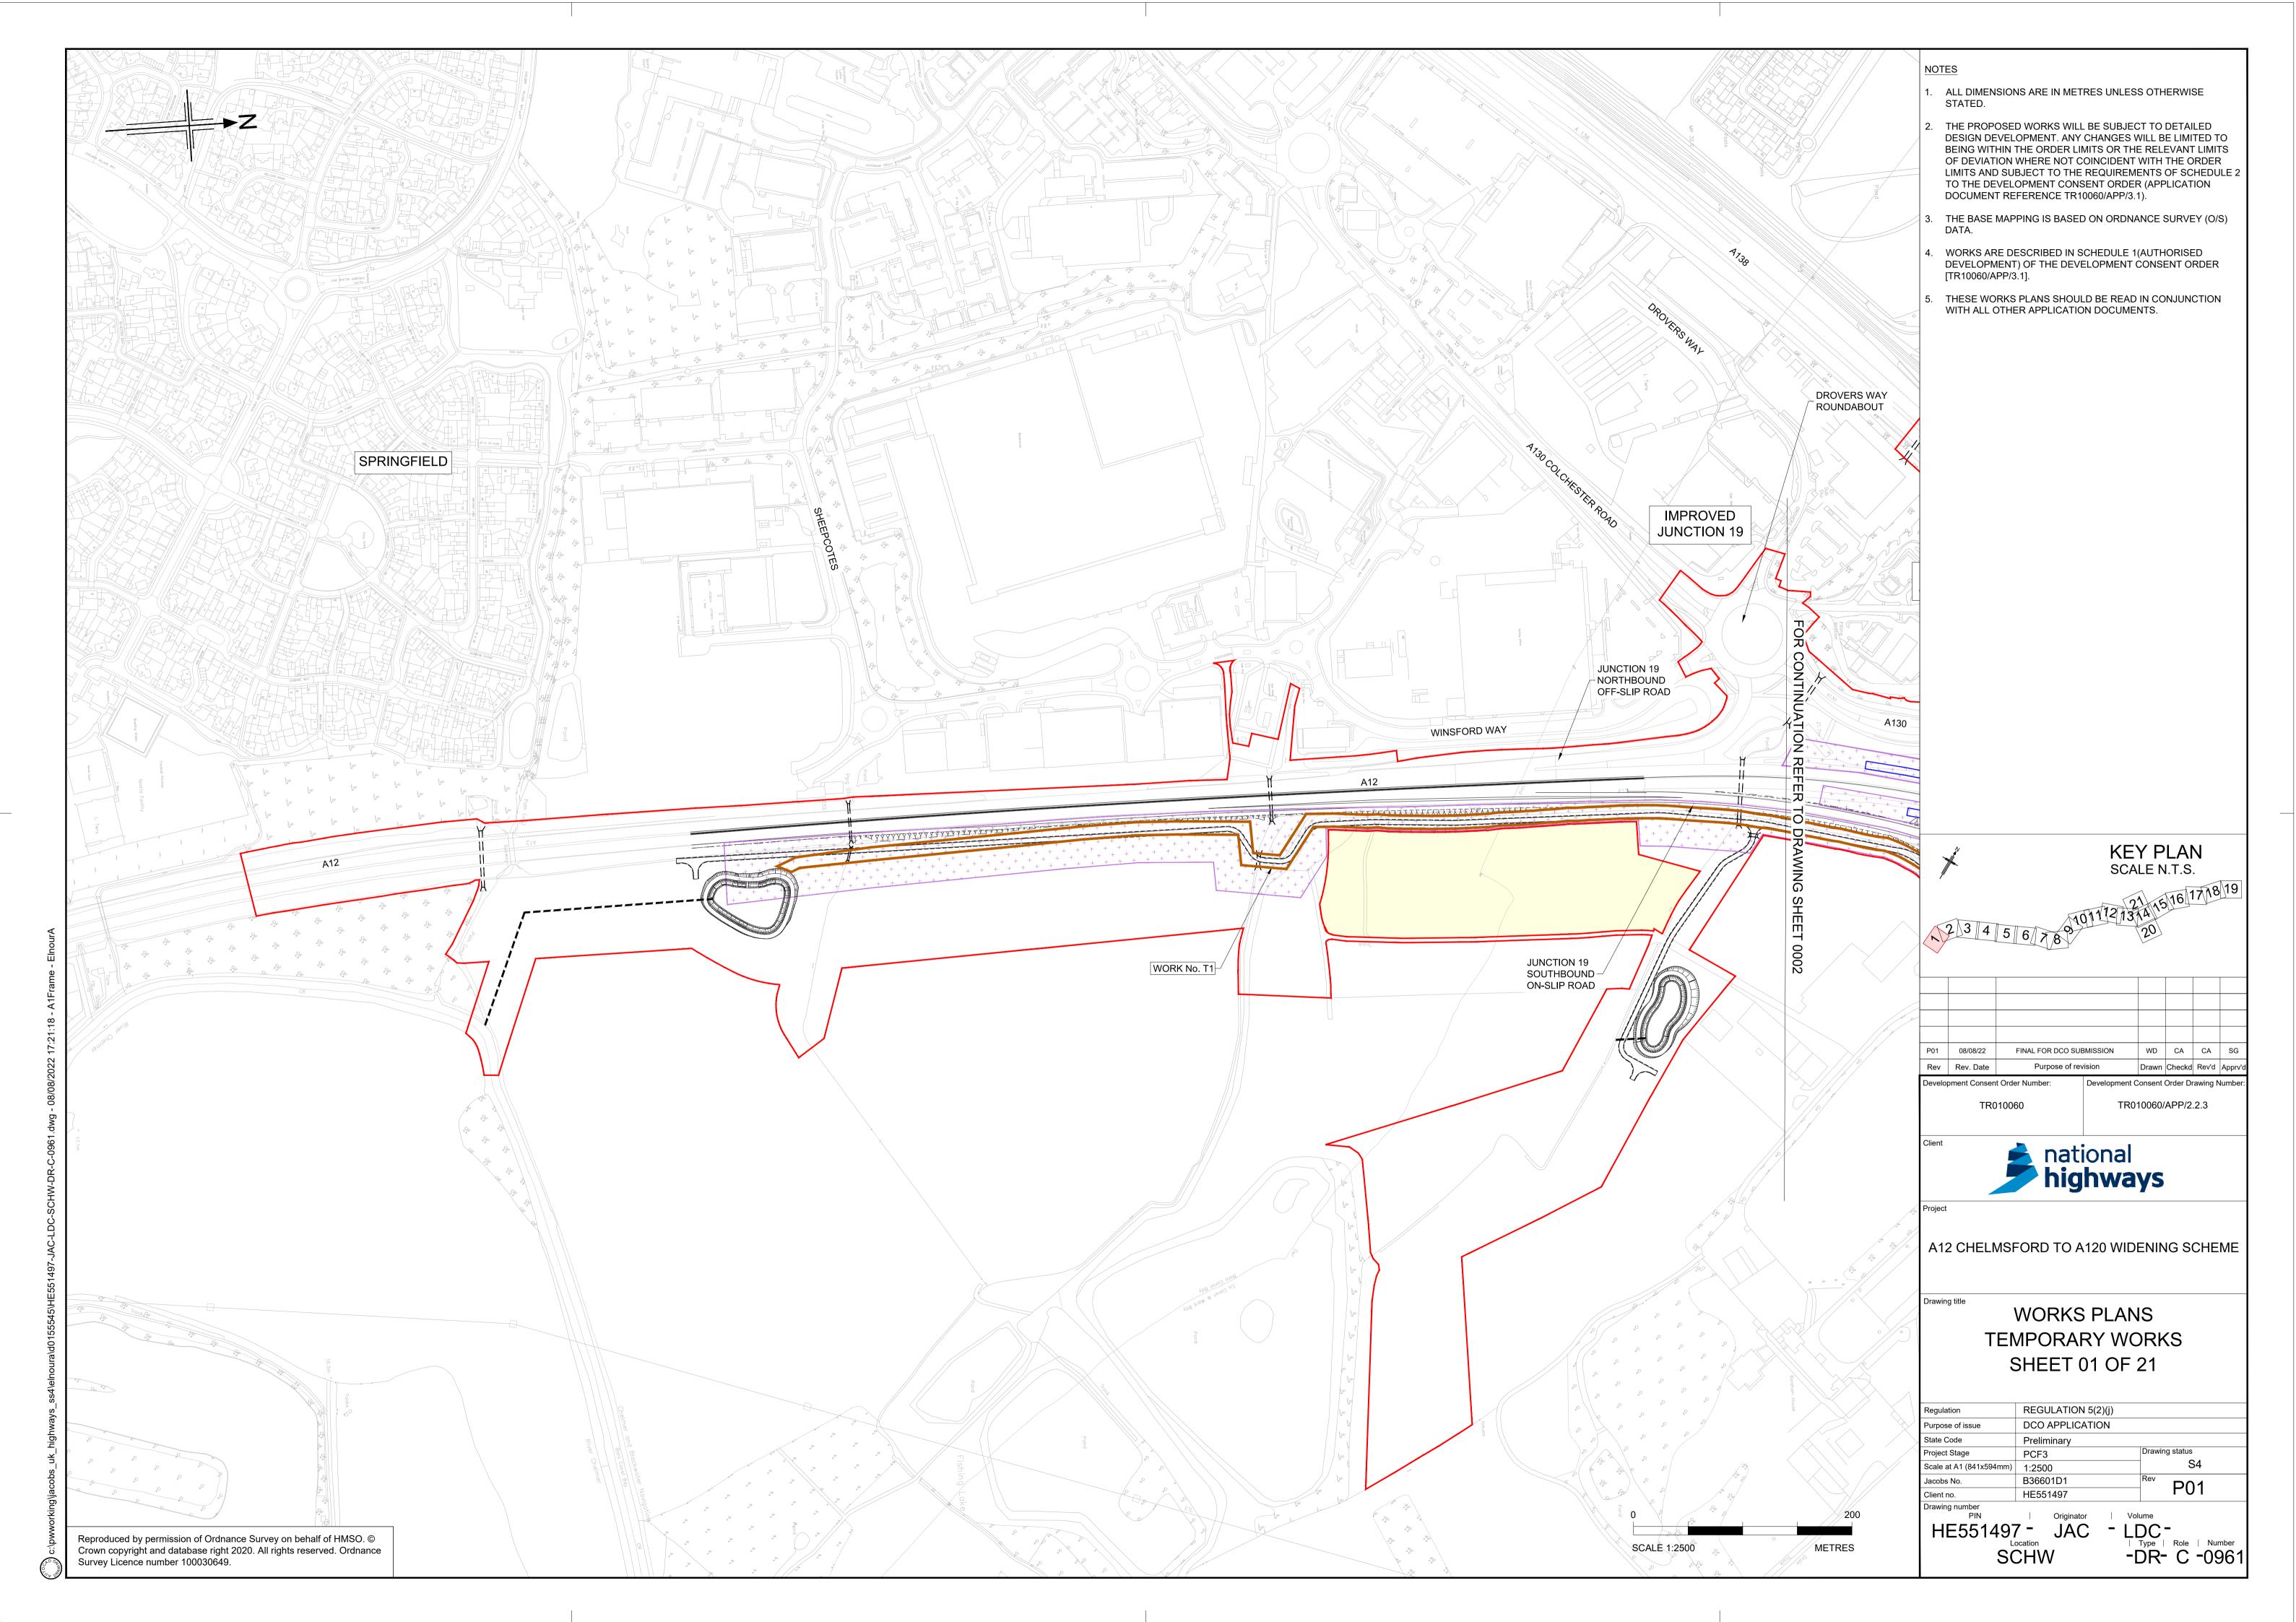

d Procedure) Regulations 2009

Volume 2

August 2022



#### Infrastructure Planning

#### Planning Act 2008

### A12 Chelmsford to A120 widening scheme

Development Consent Order 202[]

#### **TEMPORARY WORKS PLANS**

| Regulation Reference                      | Regulation 5(2)(j)                     |
|-------------------------------------------|----------------------------------------|
| Planning Inspectorate Scheme<br>Reference | TR010060                               |
| Application Document Reference            | TR010060/APP/2.2.3                     |
| Author                                    | A12 Project Team and National Highways |

| Version | Date        | Status of Version |
|---------|-------------|-------------------|
| Rev 1   | August 2022 | DCO Application   |