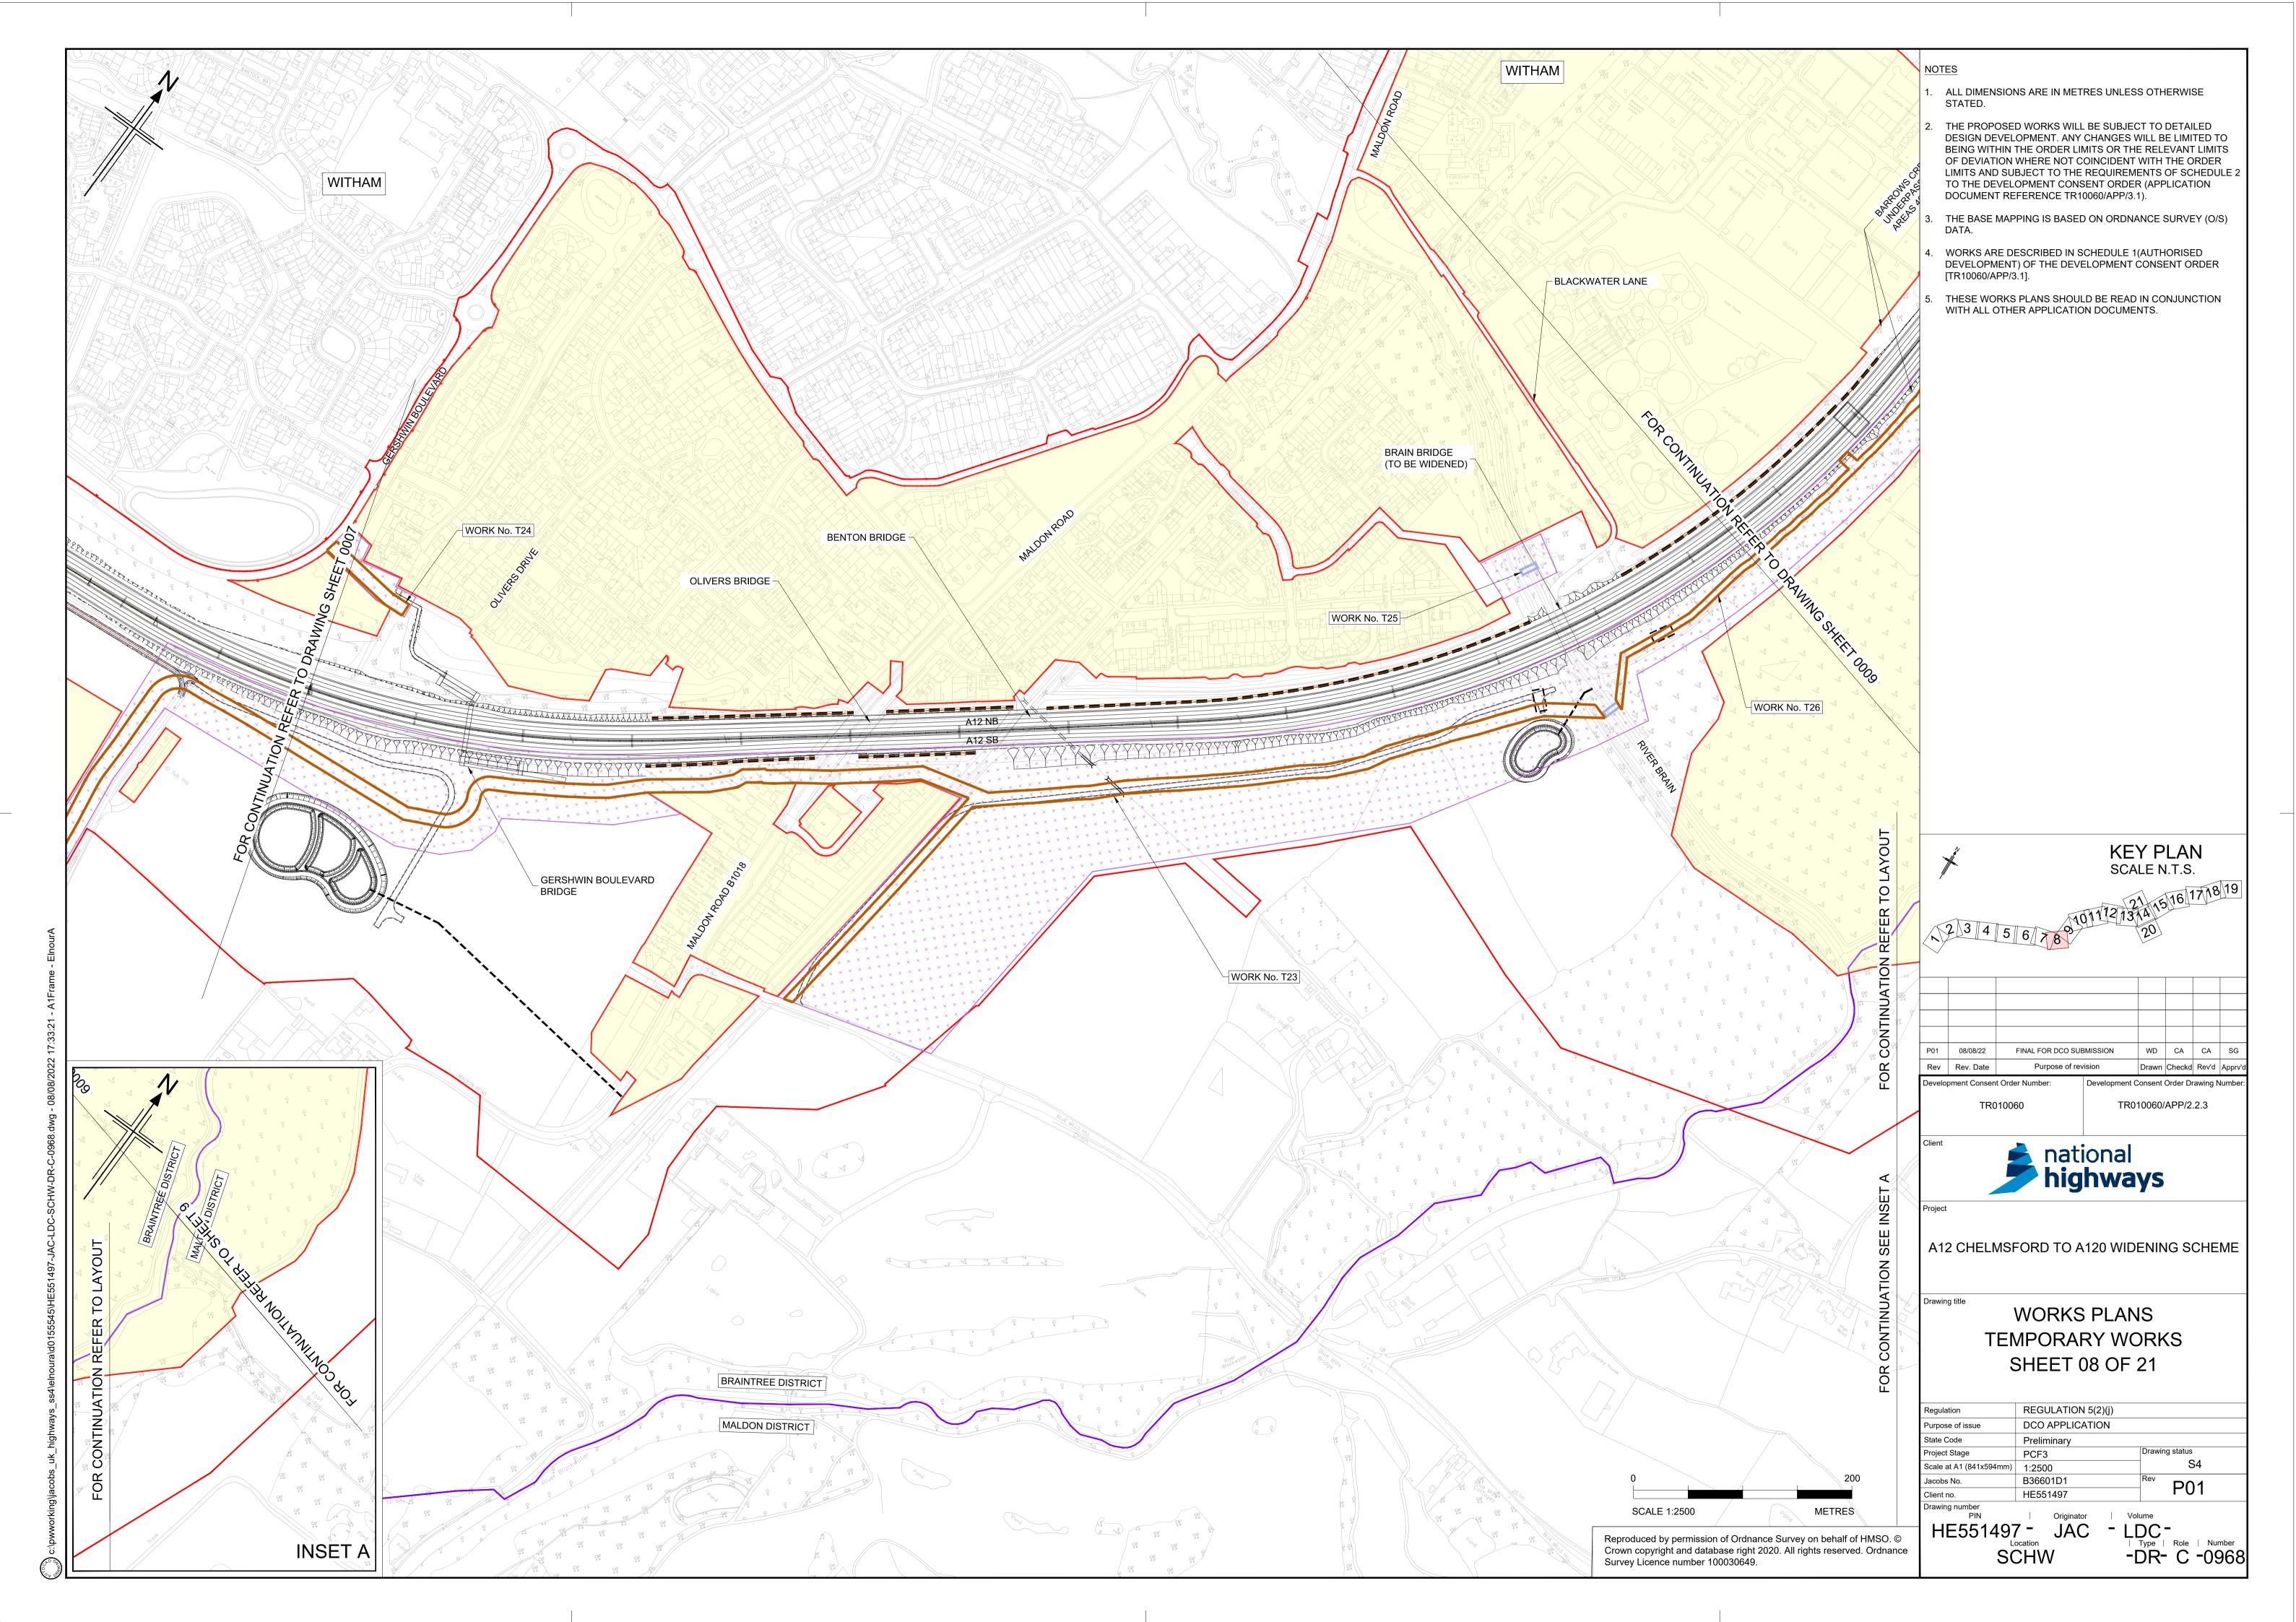

egulations 2009

Volume 2

August 2022



#### Infrastructure Planning

#### Planning Act 2008

### A12 Chelmsford to A120 widening scheme

Development Consent Order 202[]

#### **TEMPORARY WORKS PLANS**

| Regulation Reference                      | Regulation 5(2)(j)                     |
|-------------------------------------------|----------------------------------------|
| Planning Inspectorate Scheme<br>Reference | TR010060                               |
| Application Document Reference            | TR010060/APP/2.2.3                     |
| Author                                    | A12 Project Team and National Highways |

| Version | Date        | Status of Version |
|---------|-------------|-------------------|
| Rev 1   | August 2022 | DCO Application   |