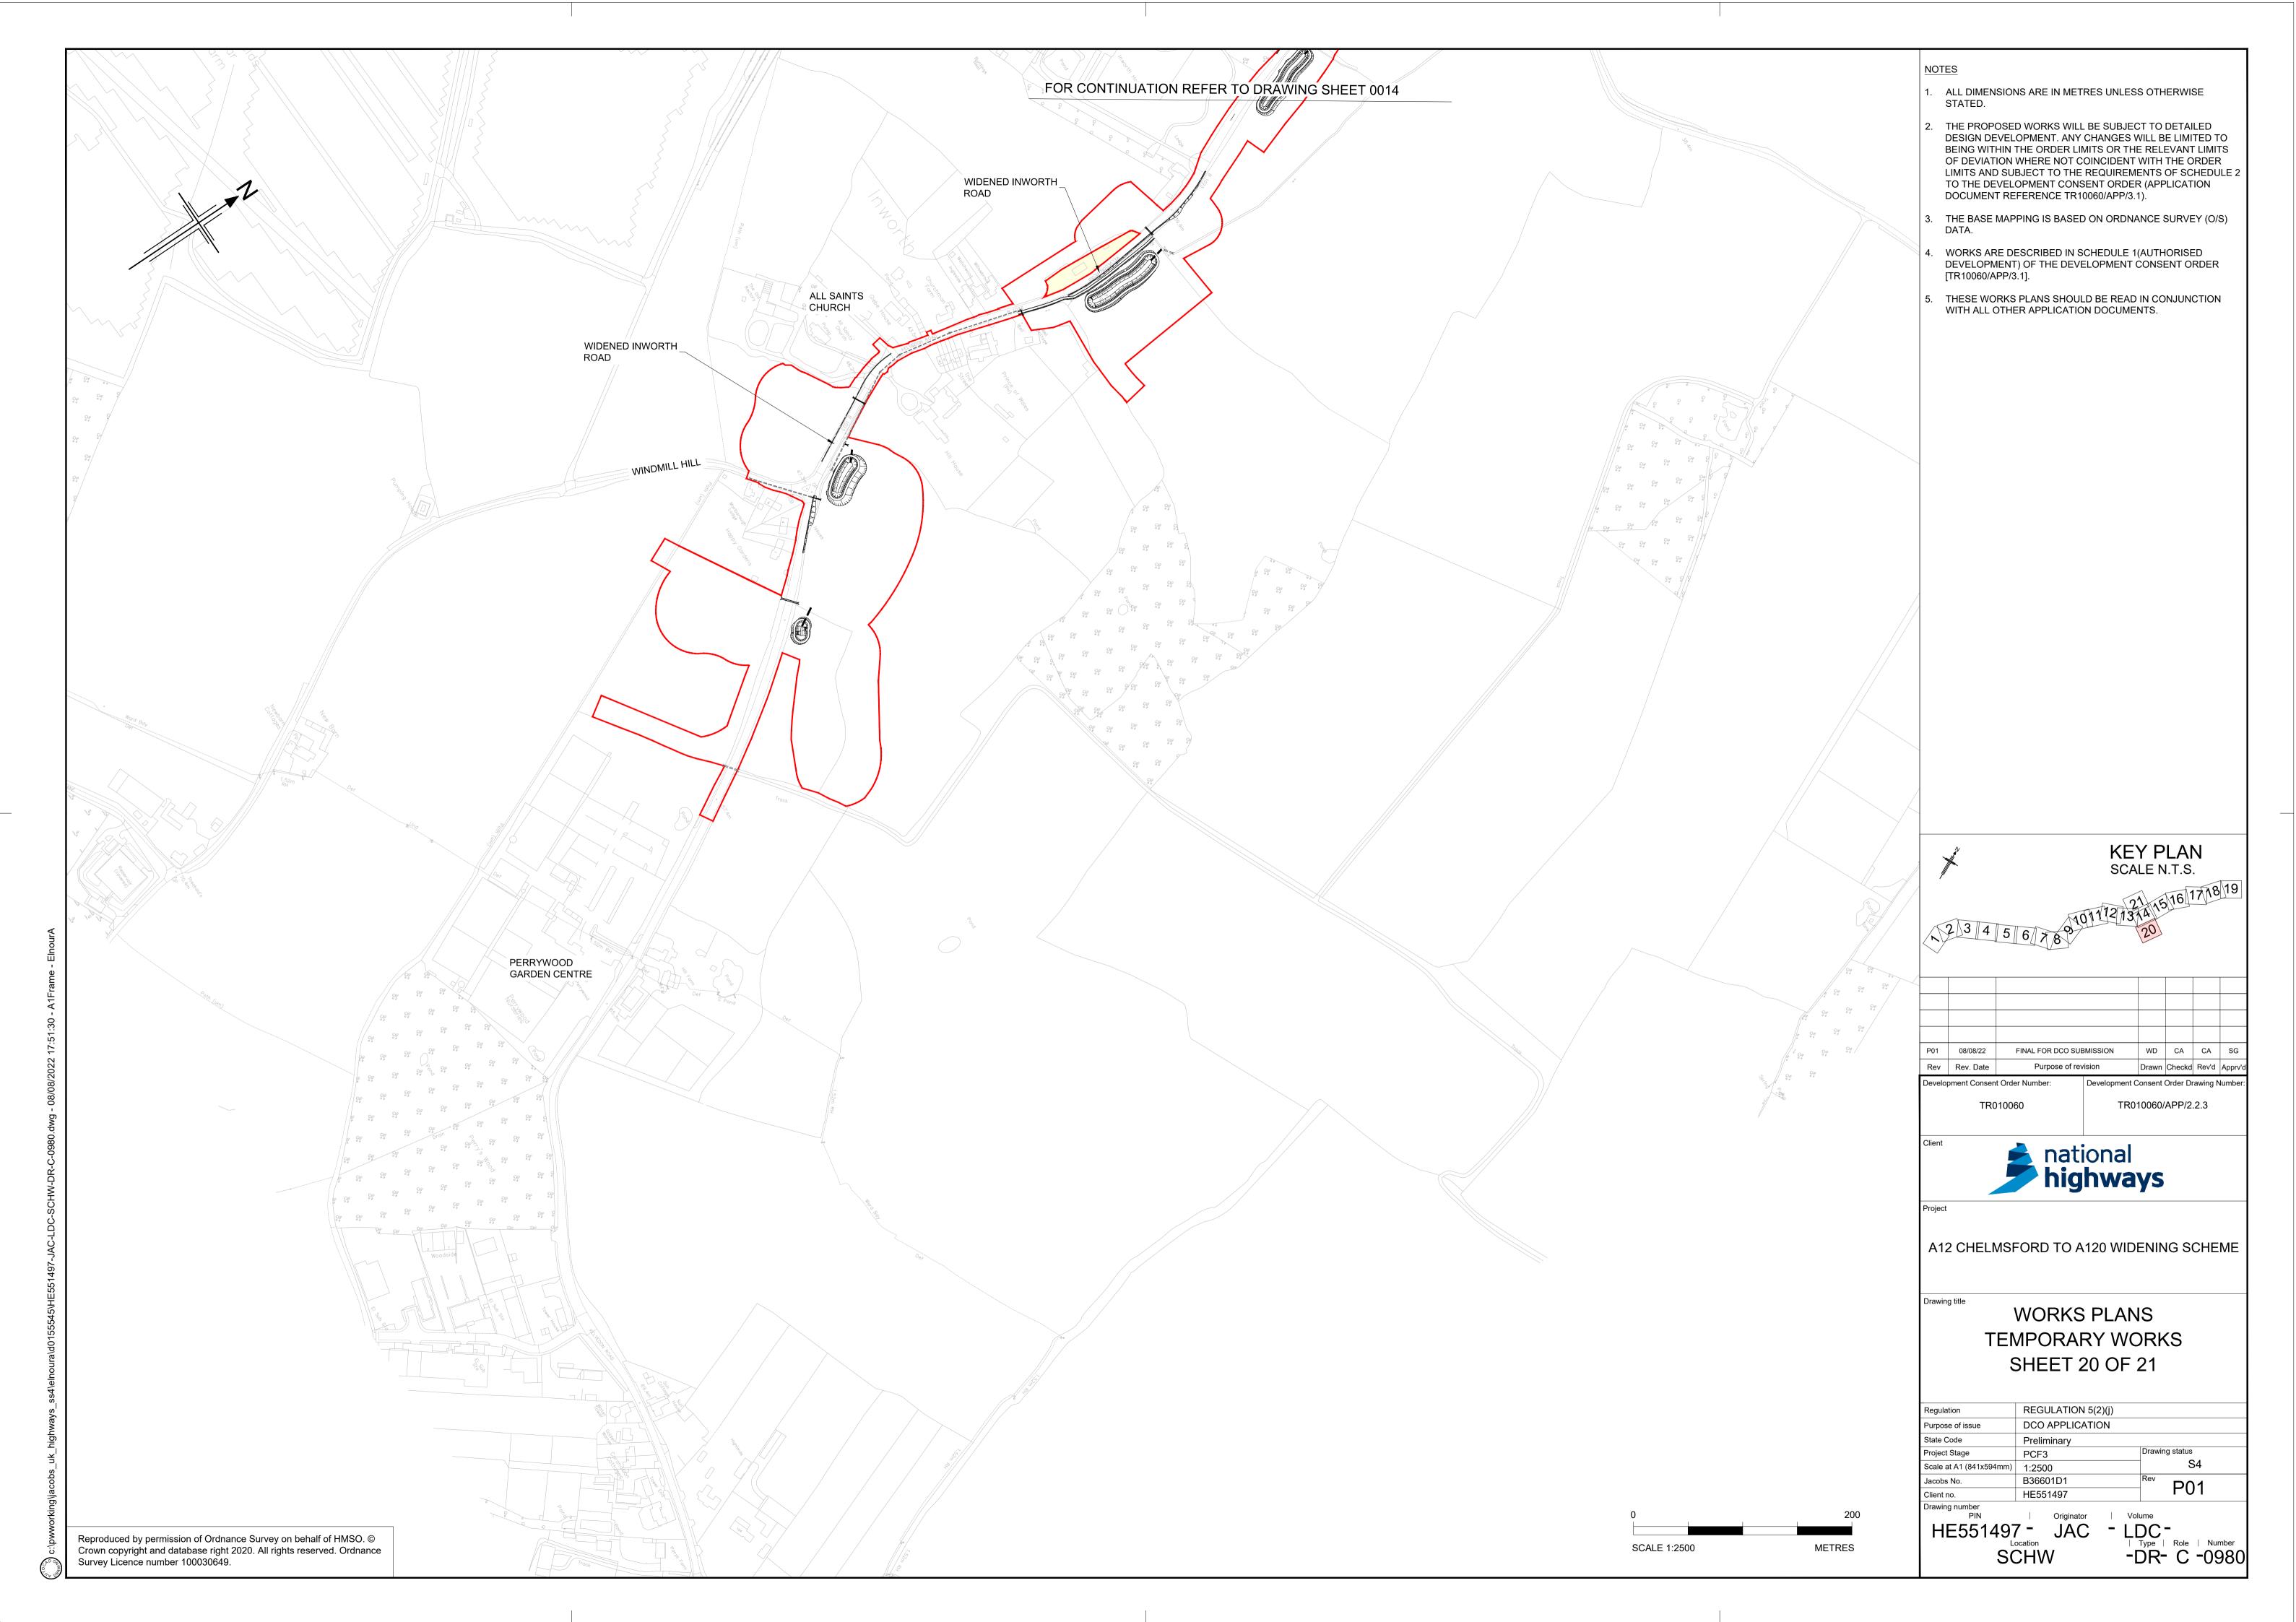

2

August 2022



#### Infrastructure Planning

#### Planning Act 2008

### A12 Chelmsford to A120 widening scheme

Development Consent Order 202[]

#### **TEMPORARY WORKS PLANS**

| Regulation Reference                      | Regulation 5(2)(j)                     |
|-------------------------------------------|----------------------------------------|
| Planning Inspectorate Scheme<br>Reference | TR010060                               |
| Application Document Reference            | TR010060/APP/2.2.3                     |
| Author                                    | A12 Project Team and National Highways |

| Version | Date        | Status of Version |
|---------|-------------|-------------------|
| Rev 1   | August 2022 | DCO Application   |