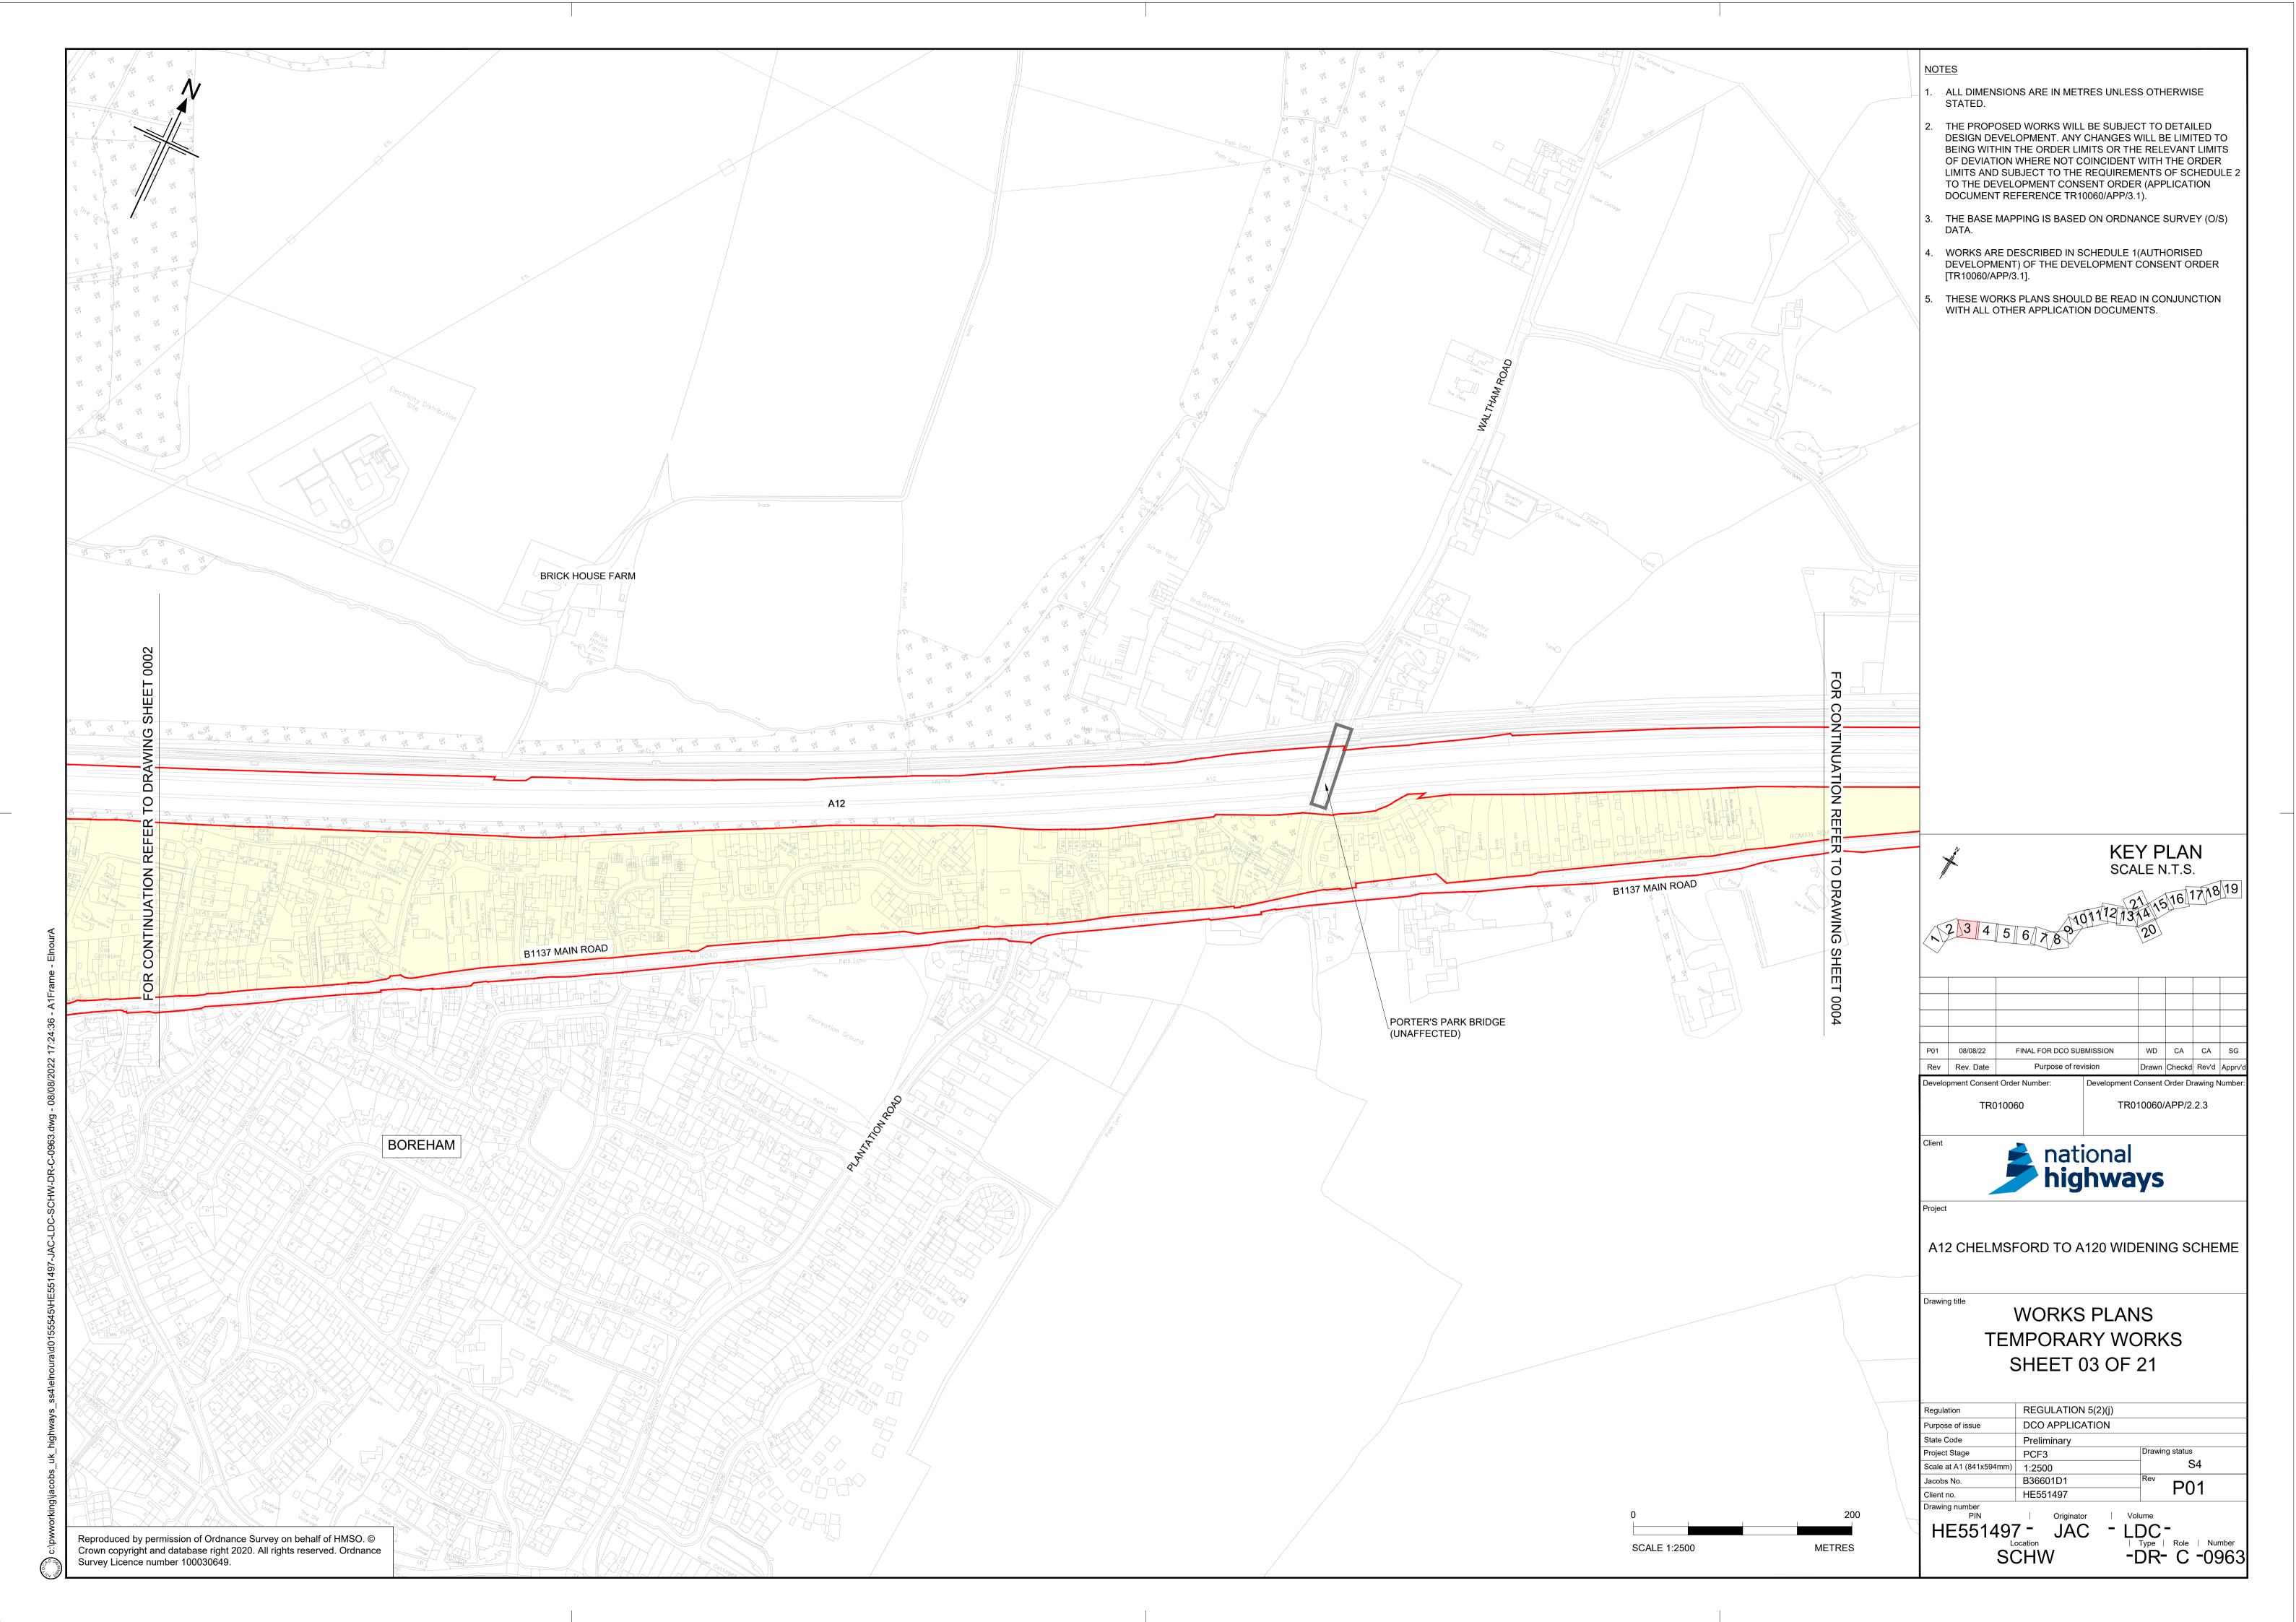

# A12 Chelmsford to A120 widening scheme

TR010060

## 2.2.3 TEMPORARY WORKS PLANS

APFP Regulation 5(2)(j)

Planning Act 2008

Infrastructure Planning (Applications: Prescribed Forms and Procedure) Regulations 2009

Volume 2

August 2022

#### **TEMPORARY WORKS PLANS**

| Regulation Reference                      | Regulation 5(2)(j)                     |
|-------------------------------------------|----------------------------------------|
| Planning Inspectorate Scheme<br>Reference | TR010060                               |
| Application Document Reference            | TR010060/APP/2.2.3                     |
| Author                                    | A12 Project Team and National Highways |