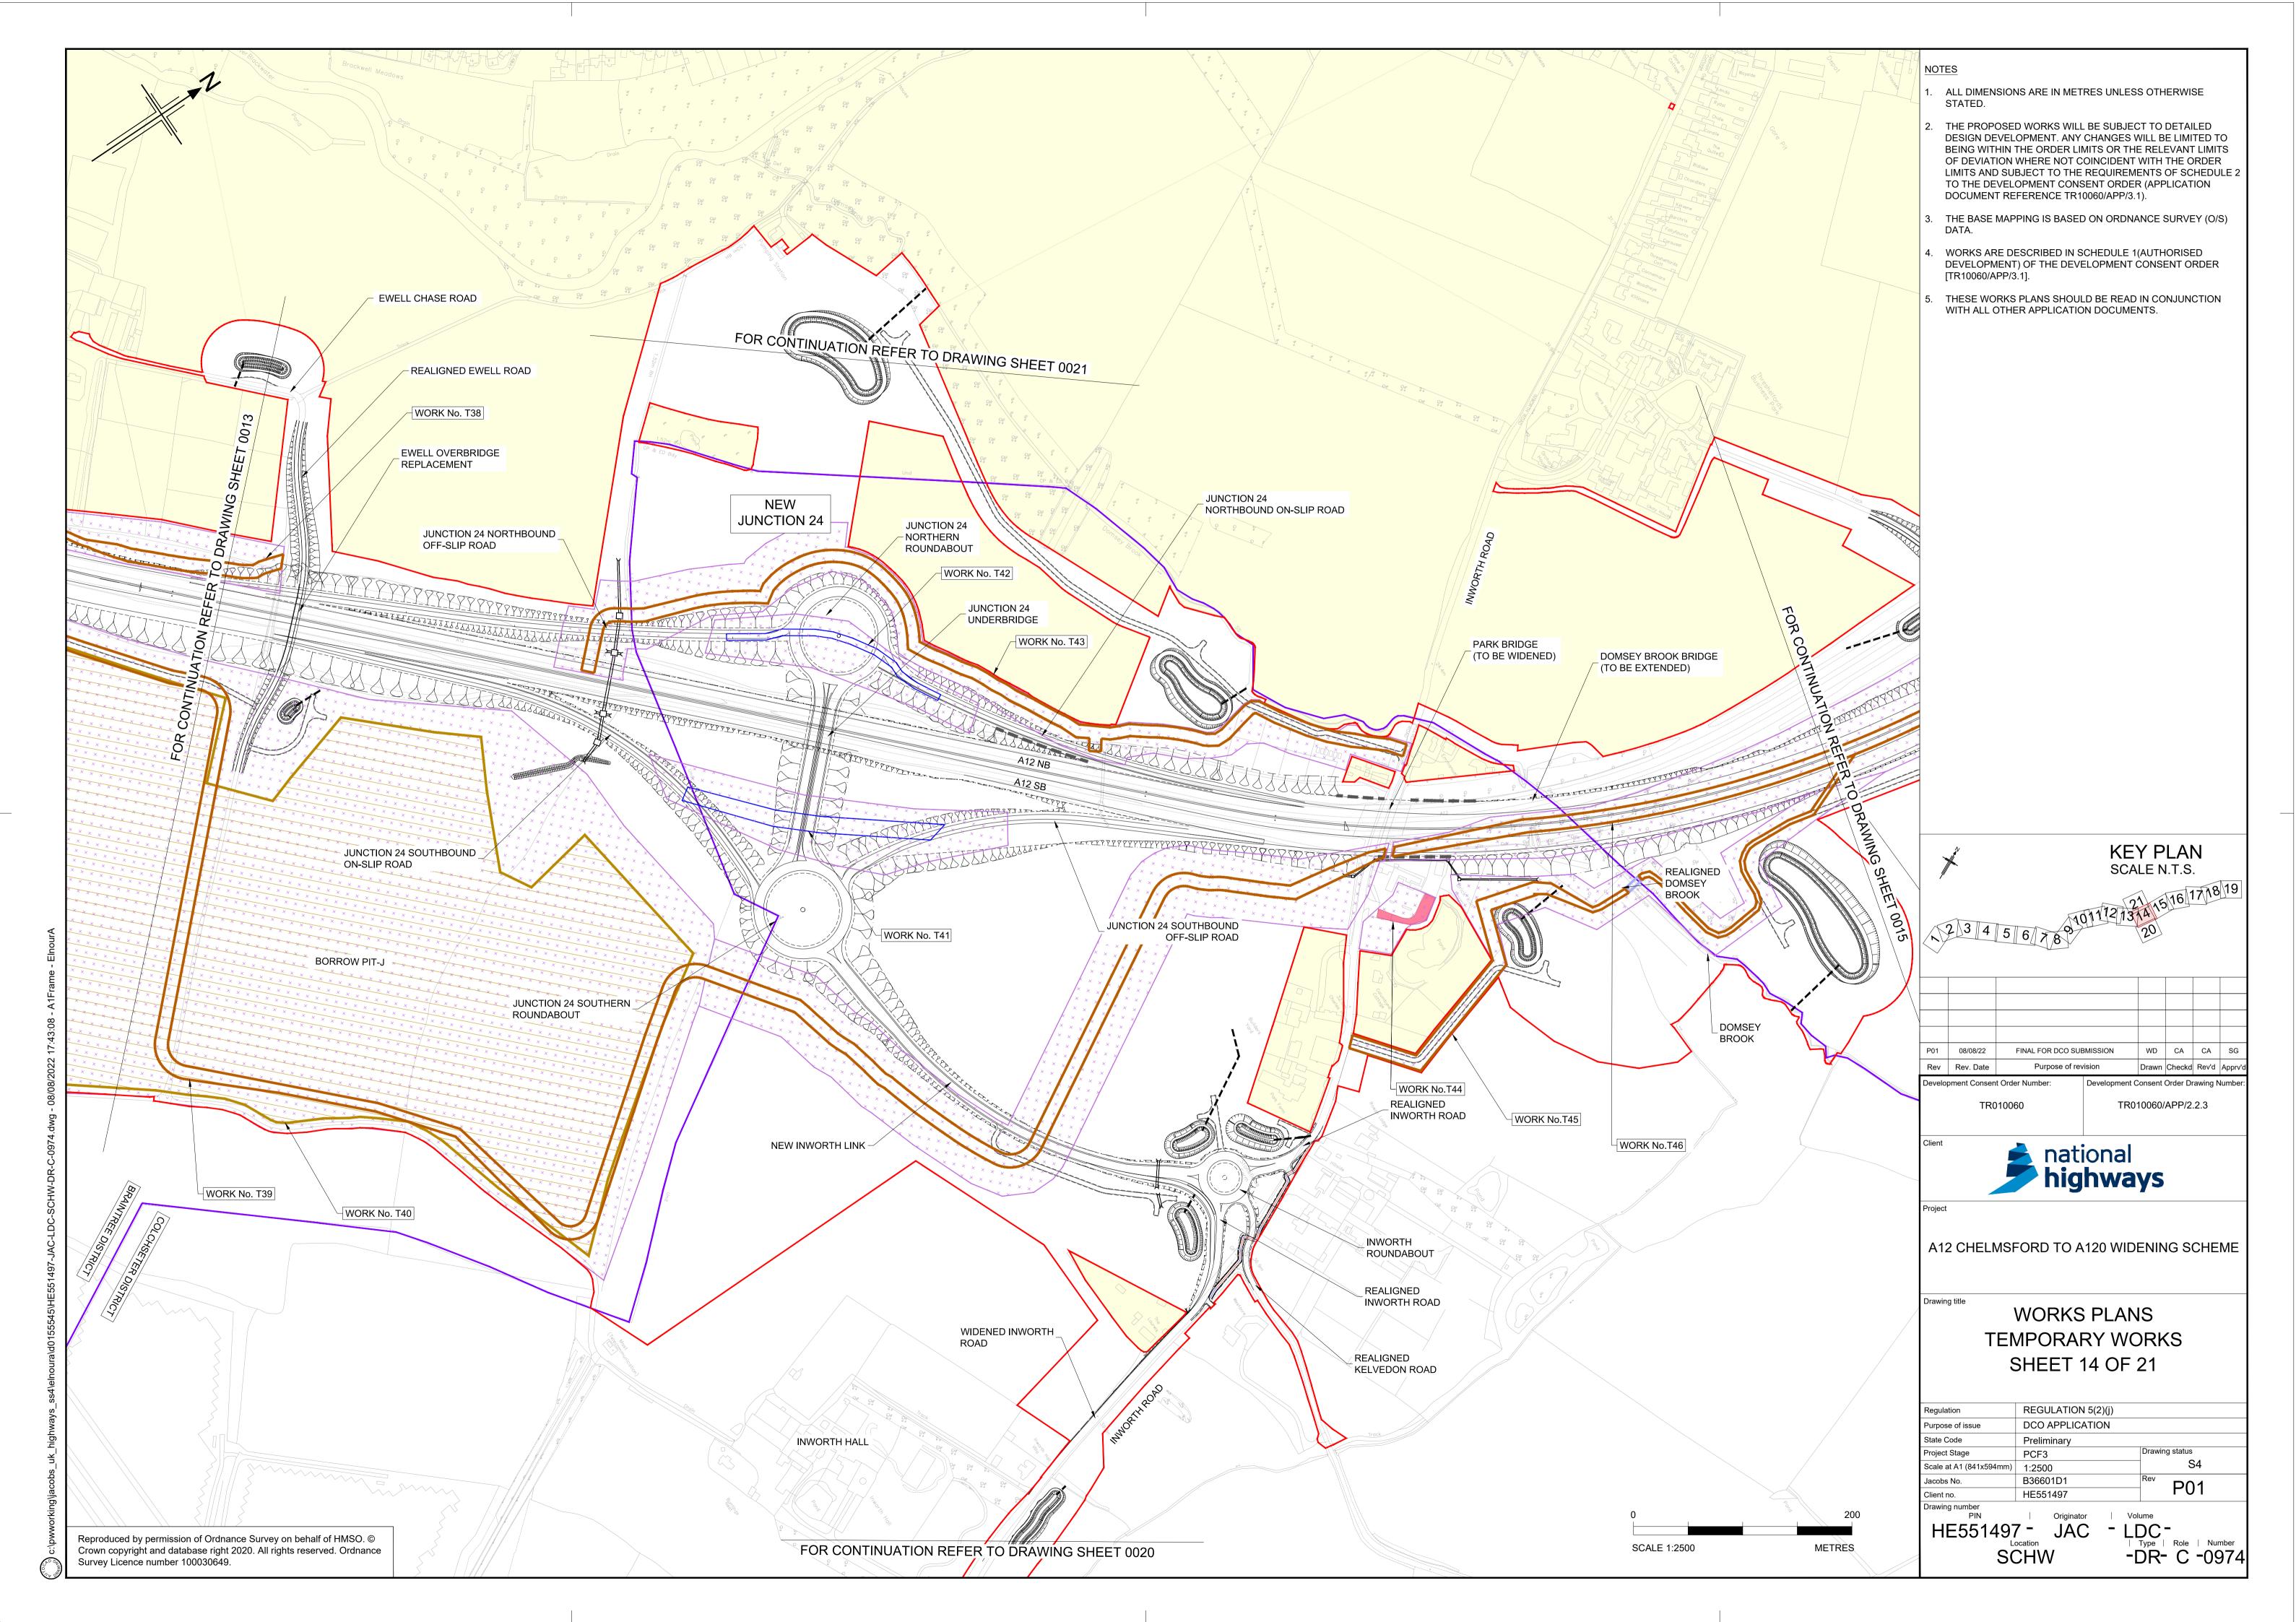

# A12 Chelmsford to A120 widening scheme

TR010060

## 2.2.3 TEMPORARY WORKS PLANS

APFP Regulation 5(2)(j)

Planning Act 2008

Infrastructure Planning (Applications: Prescribed Forms and Procedure) Regulations 2009

Volume 2

August 2022

#### **TEMPORARY WORKS PLANS**

| Regulation Reference                      | Regulation 5(2)(j)                     |
|-------------------------------------------|----------------------------------------|
| Planning Inspectorate Scheme<br>Reference | TR010060                               |
| Application Document Reference            | TR010060/APP/2.2.3                     |
| Author                                    | A12 Project Team and National Highways |