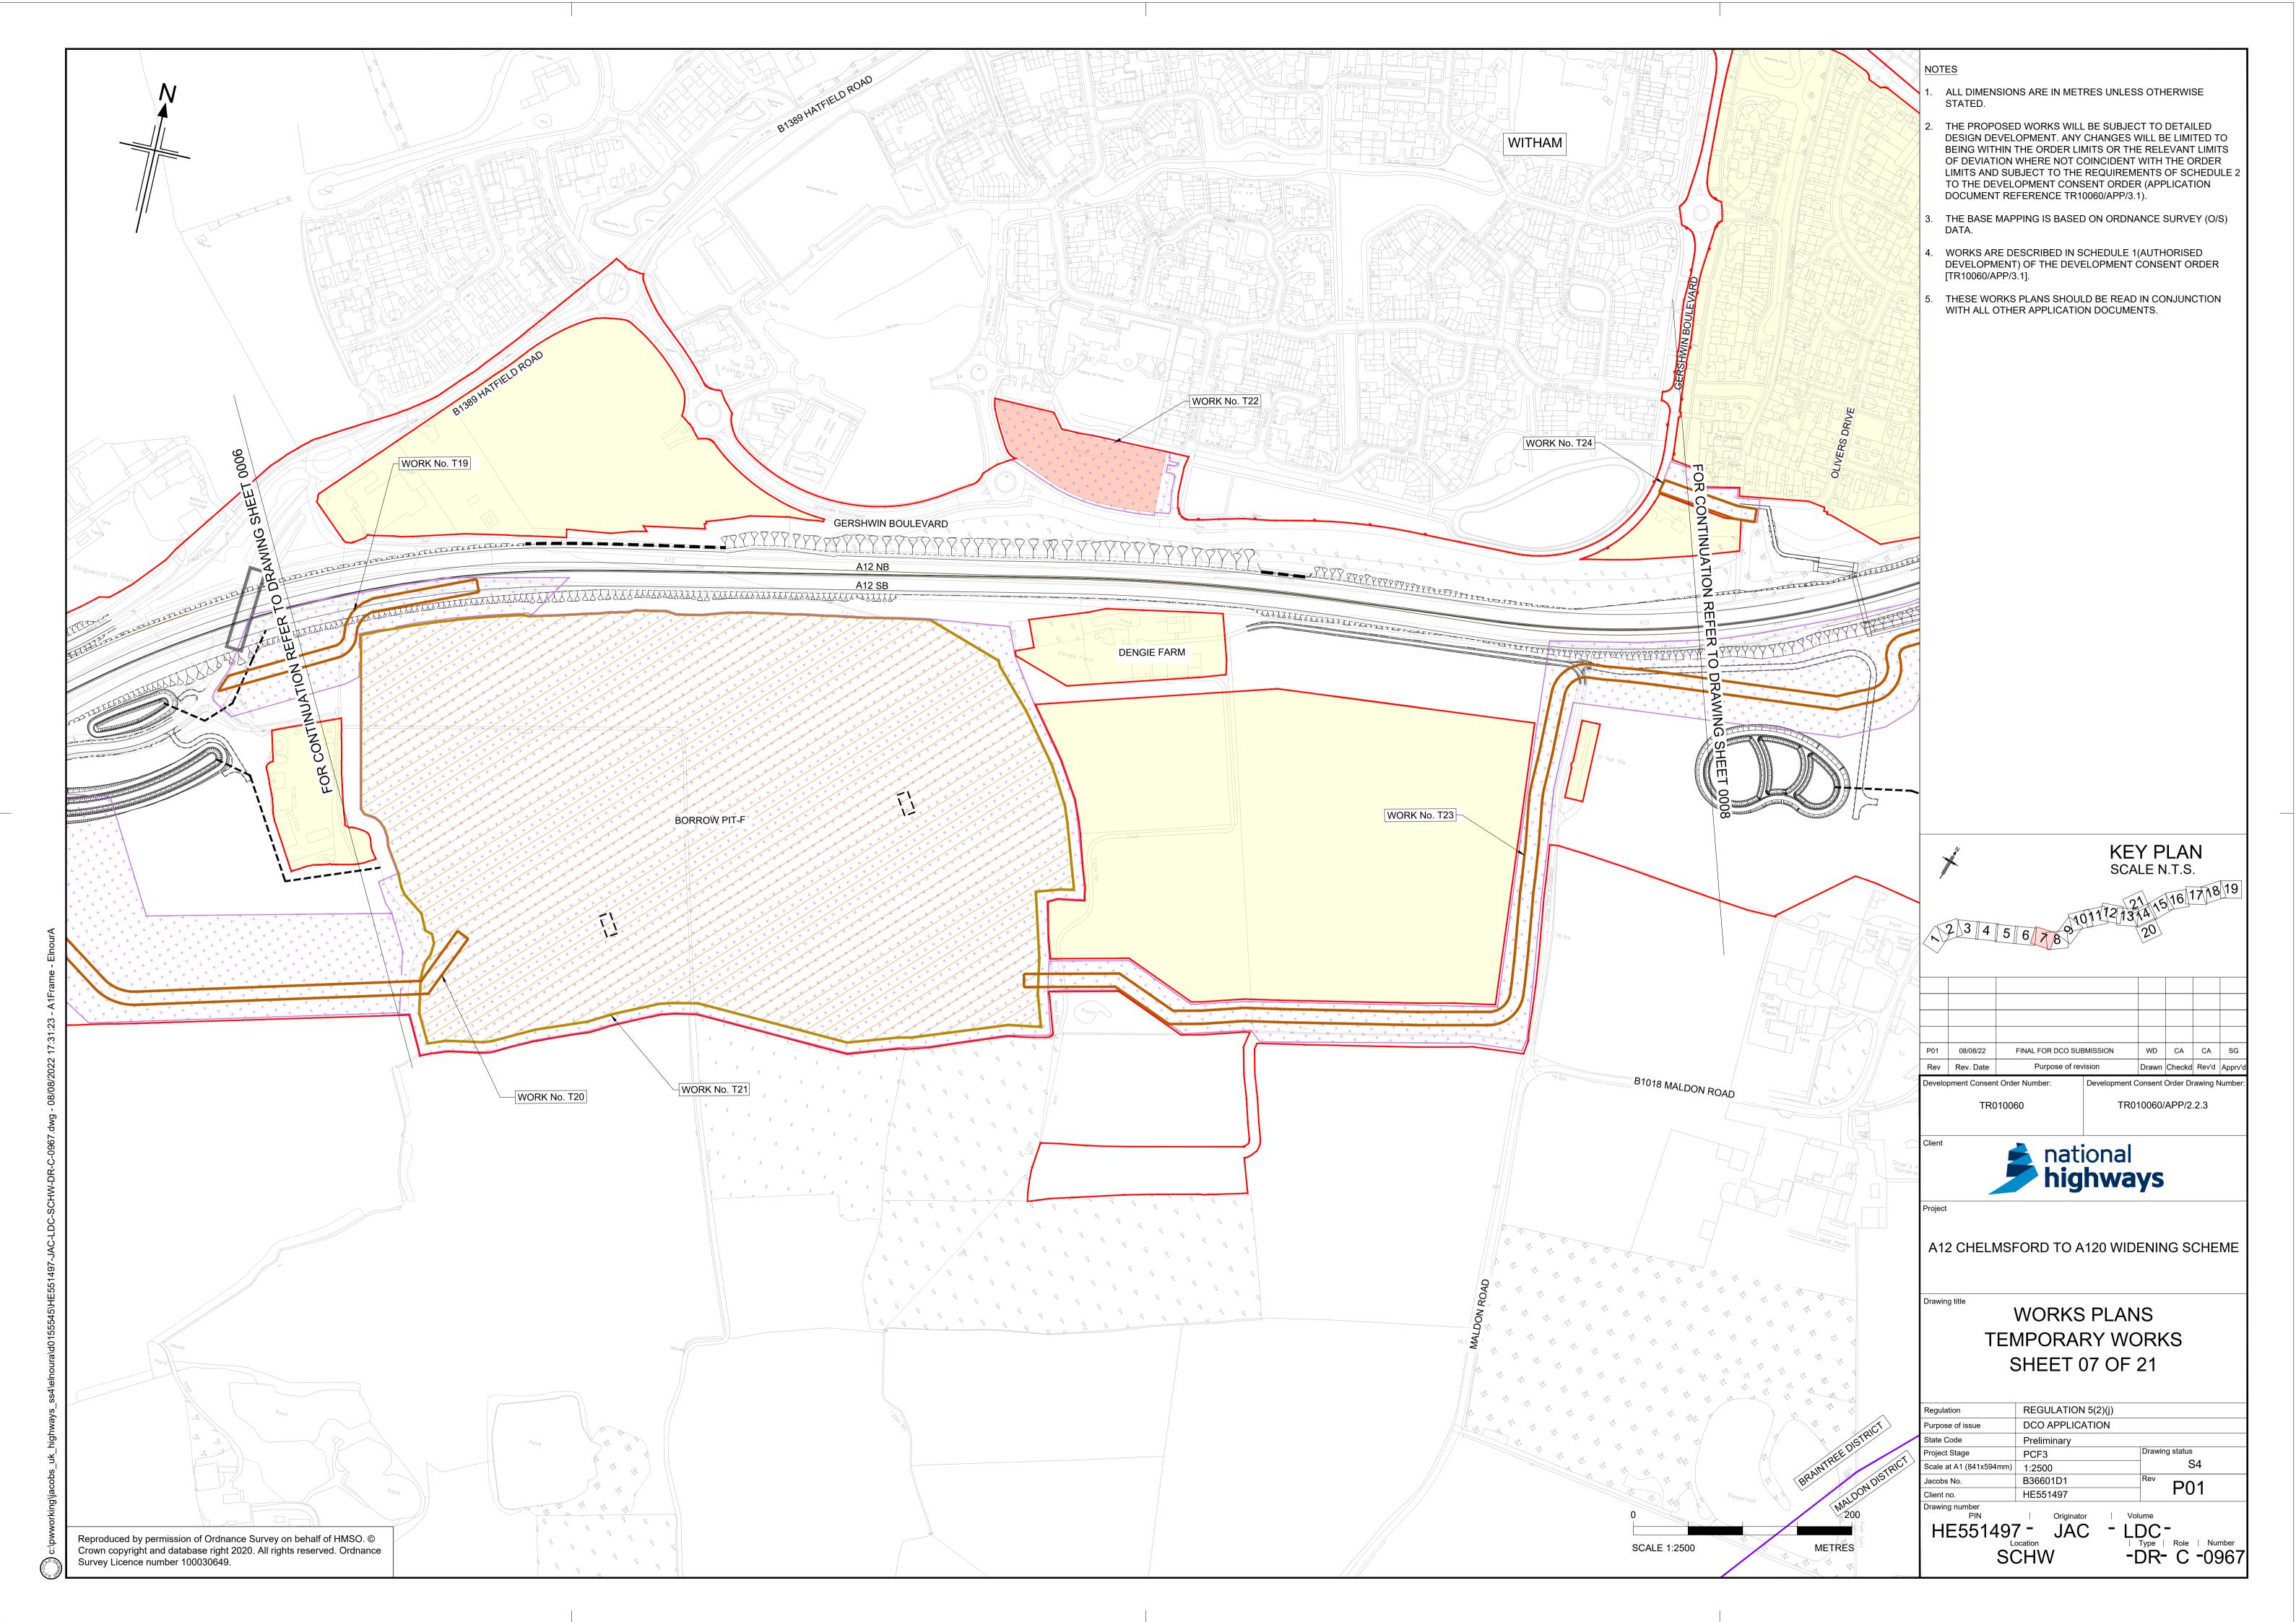

Regulations 2009

Volume 2

August 2022



#### Infrastructure Planning

#### Planning Act 2008

### A12 Chelmsford to A120 widening scheme

Development Consent Order 202[]

#### **TEMPORARY WORKS PLANS**

| Regulation Reference                      | Regulation 5(2)(j)                     |
|-------------------------------------------|----------------------------------------|
| Planning Inspectorate Scheme<br>Reference | TR010060                               |
| Application Document Reference            | TR010060/APP/2.2.3                     |
| Author                                    | A12 Project Team and National Highways |

| Version | Date        | Status of Version |
|---------|-------------|-------------------|
| Rev 1   | August 2022 | DCO Application   |