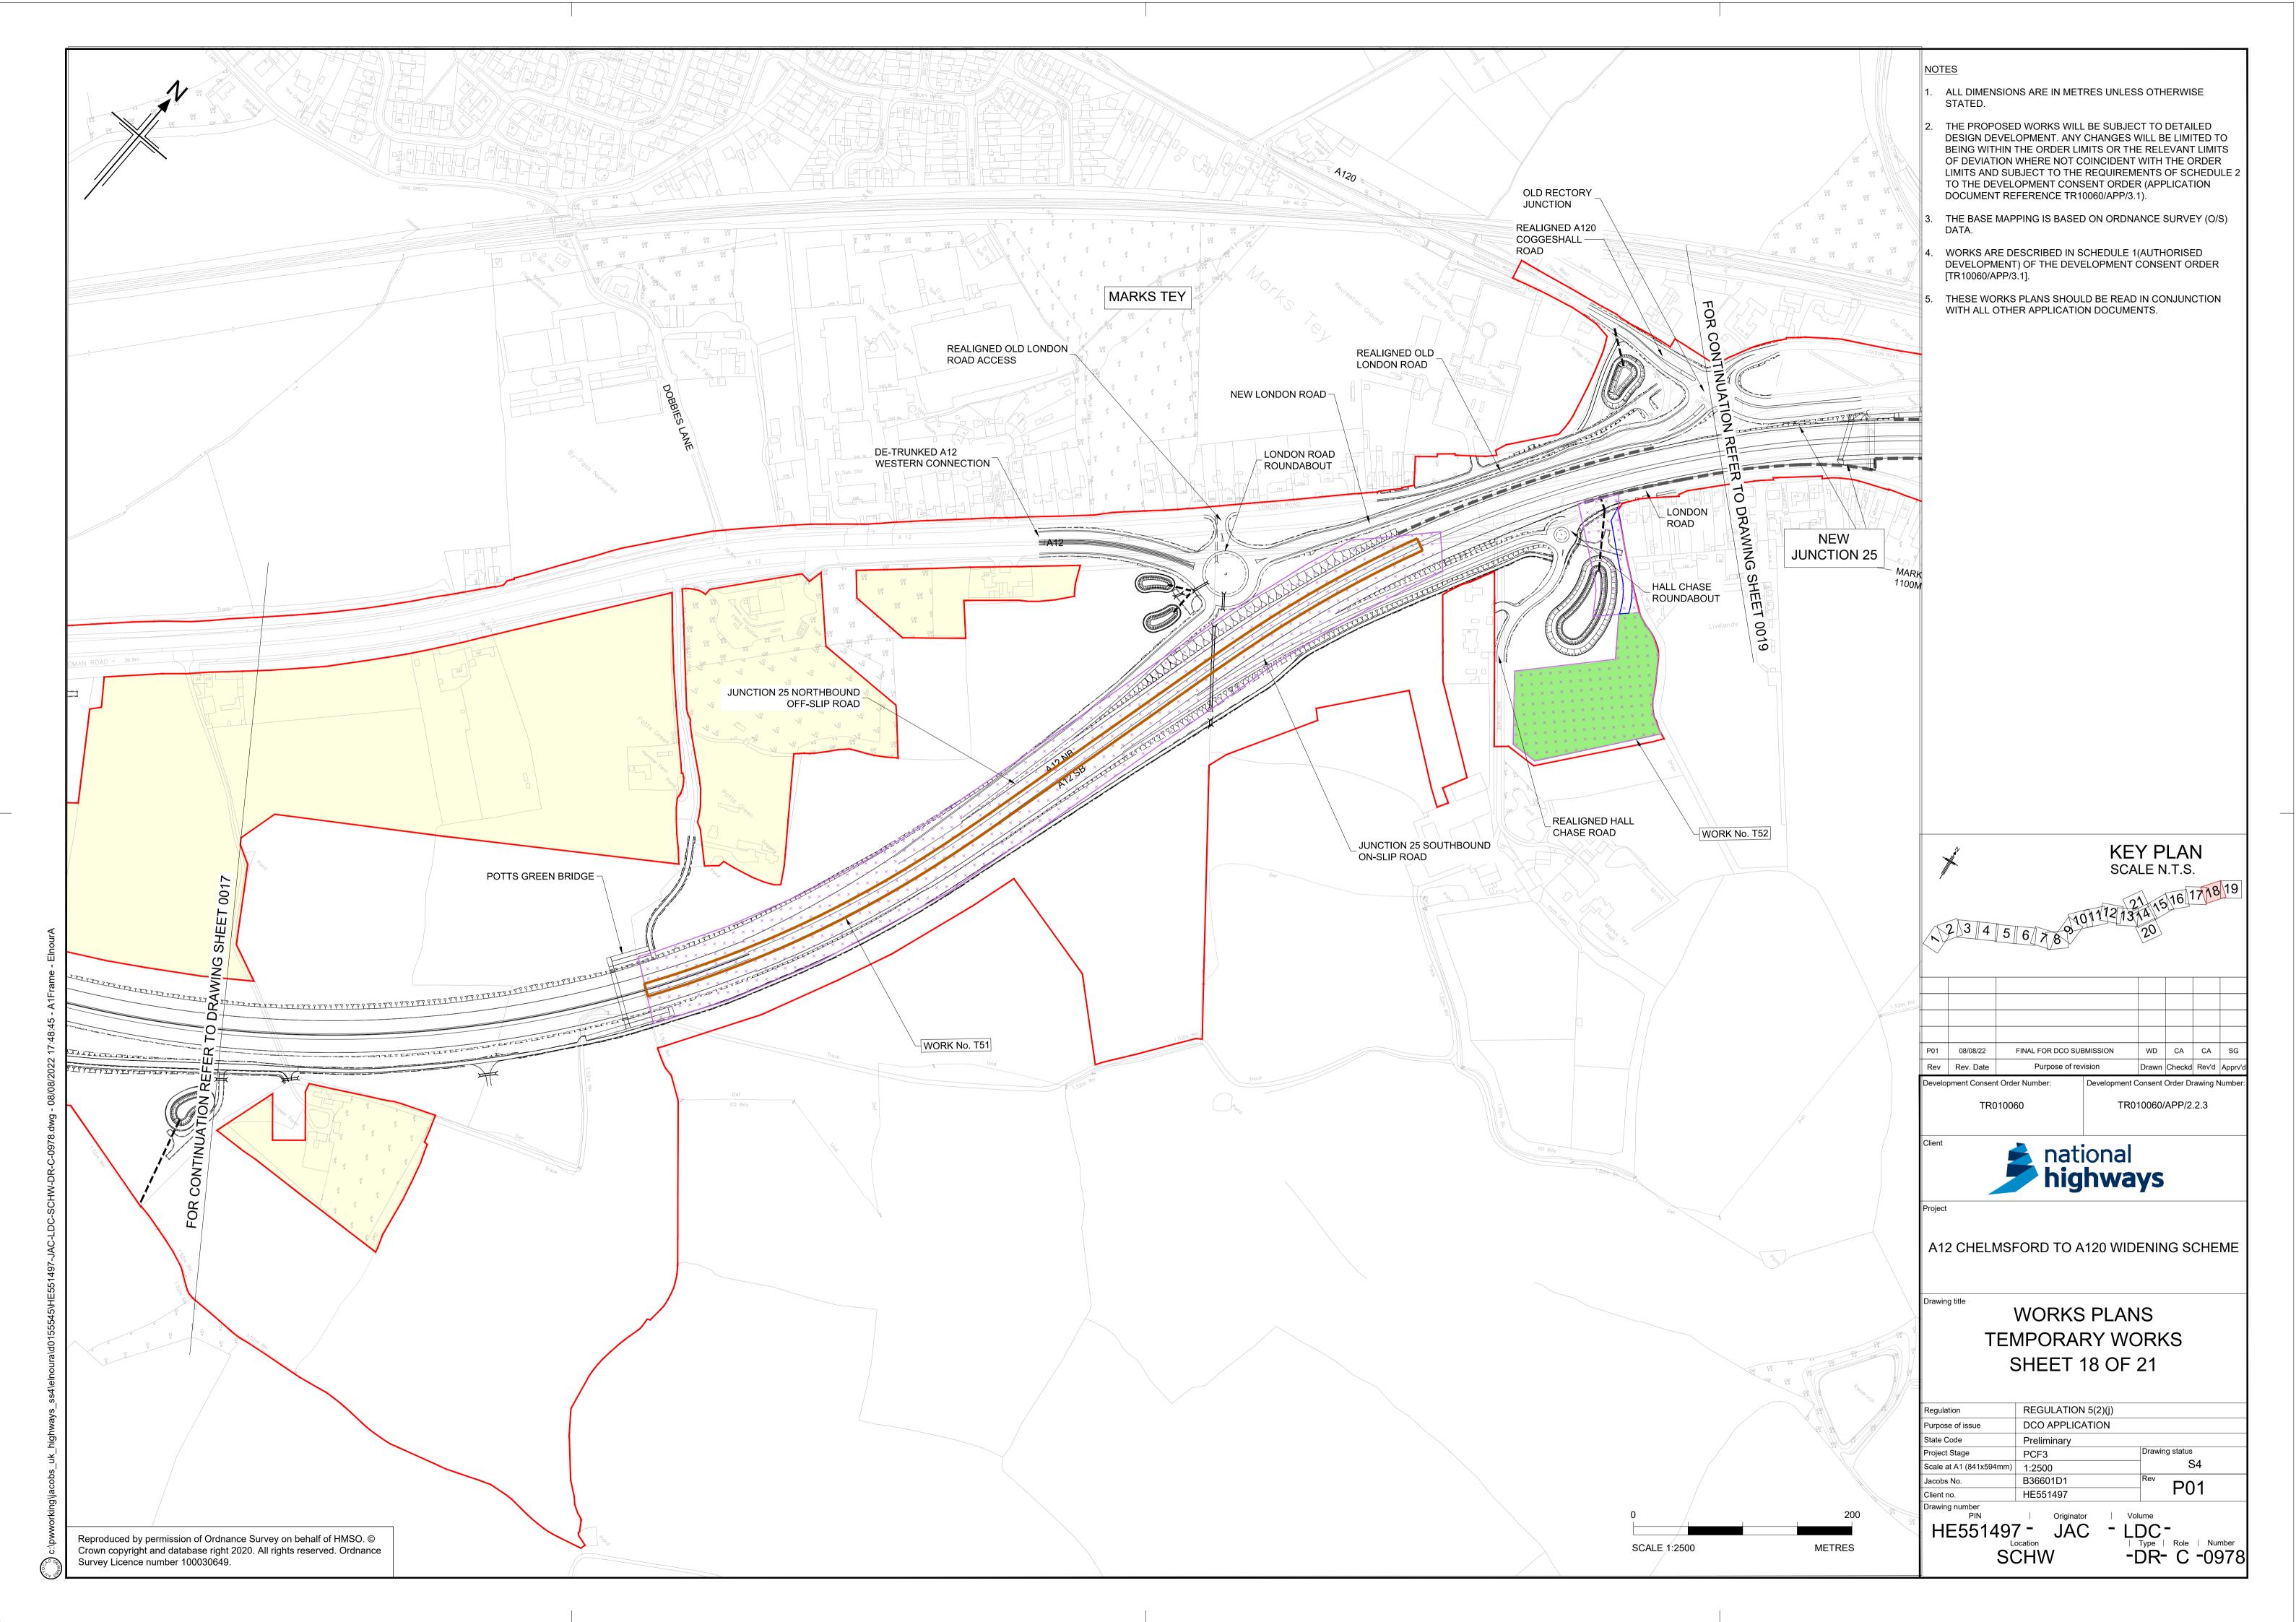

ume 2

August 2022



#### Infrastructure Planning

#### Planning Act 2008

### A12 Chelmsford to A120 widening scheme

Development Consent Order 202[]

#### **TEMPORARY WORKS PLANS**

| Regulation Reference                      | Regulation 5(2)(j)                     |
|-------------------------------------------|----------------------------------------|
| Planning Inspectorate Scheme<br>Reference | TR010060                               |
| Application Document Reference            | TR010060/APP/2.2.3                     |
| Author                                    | A12 Project Team and National Highways |

| Version | Date        | Status of Version |
|---------|-------------|-------------------|
| Rev 1   | August 2022 | DCO Application   |