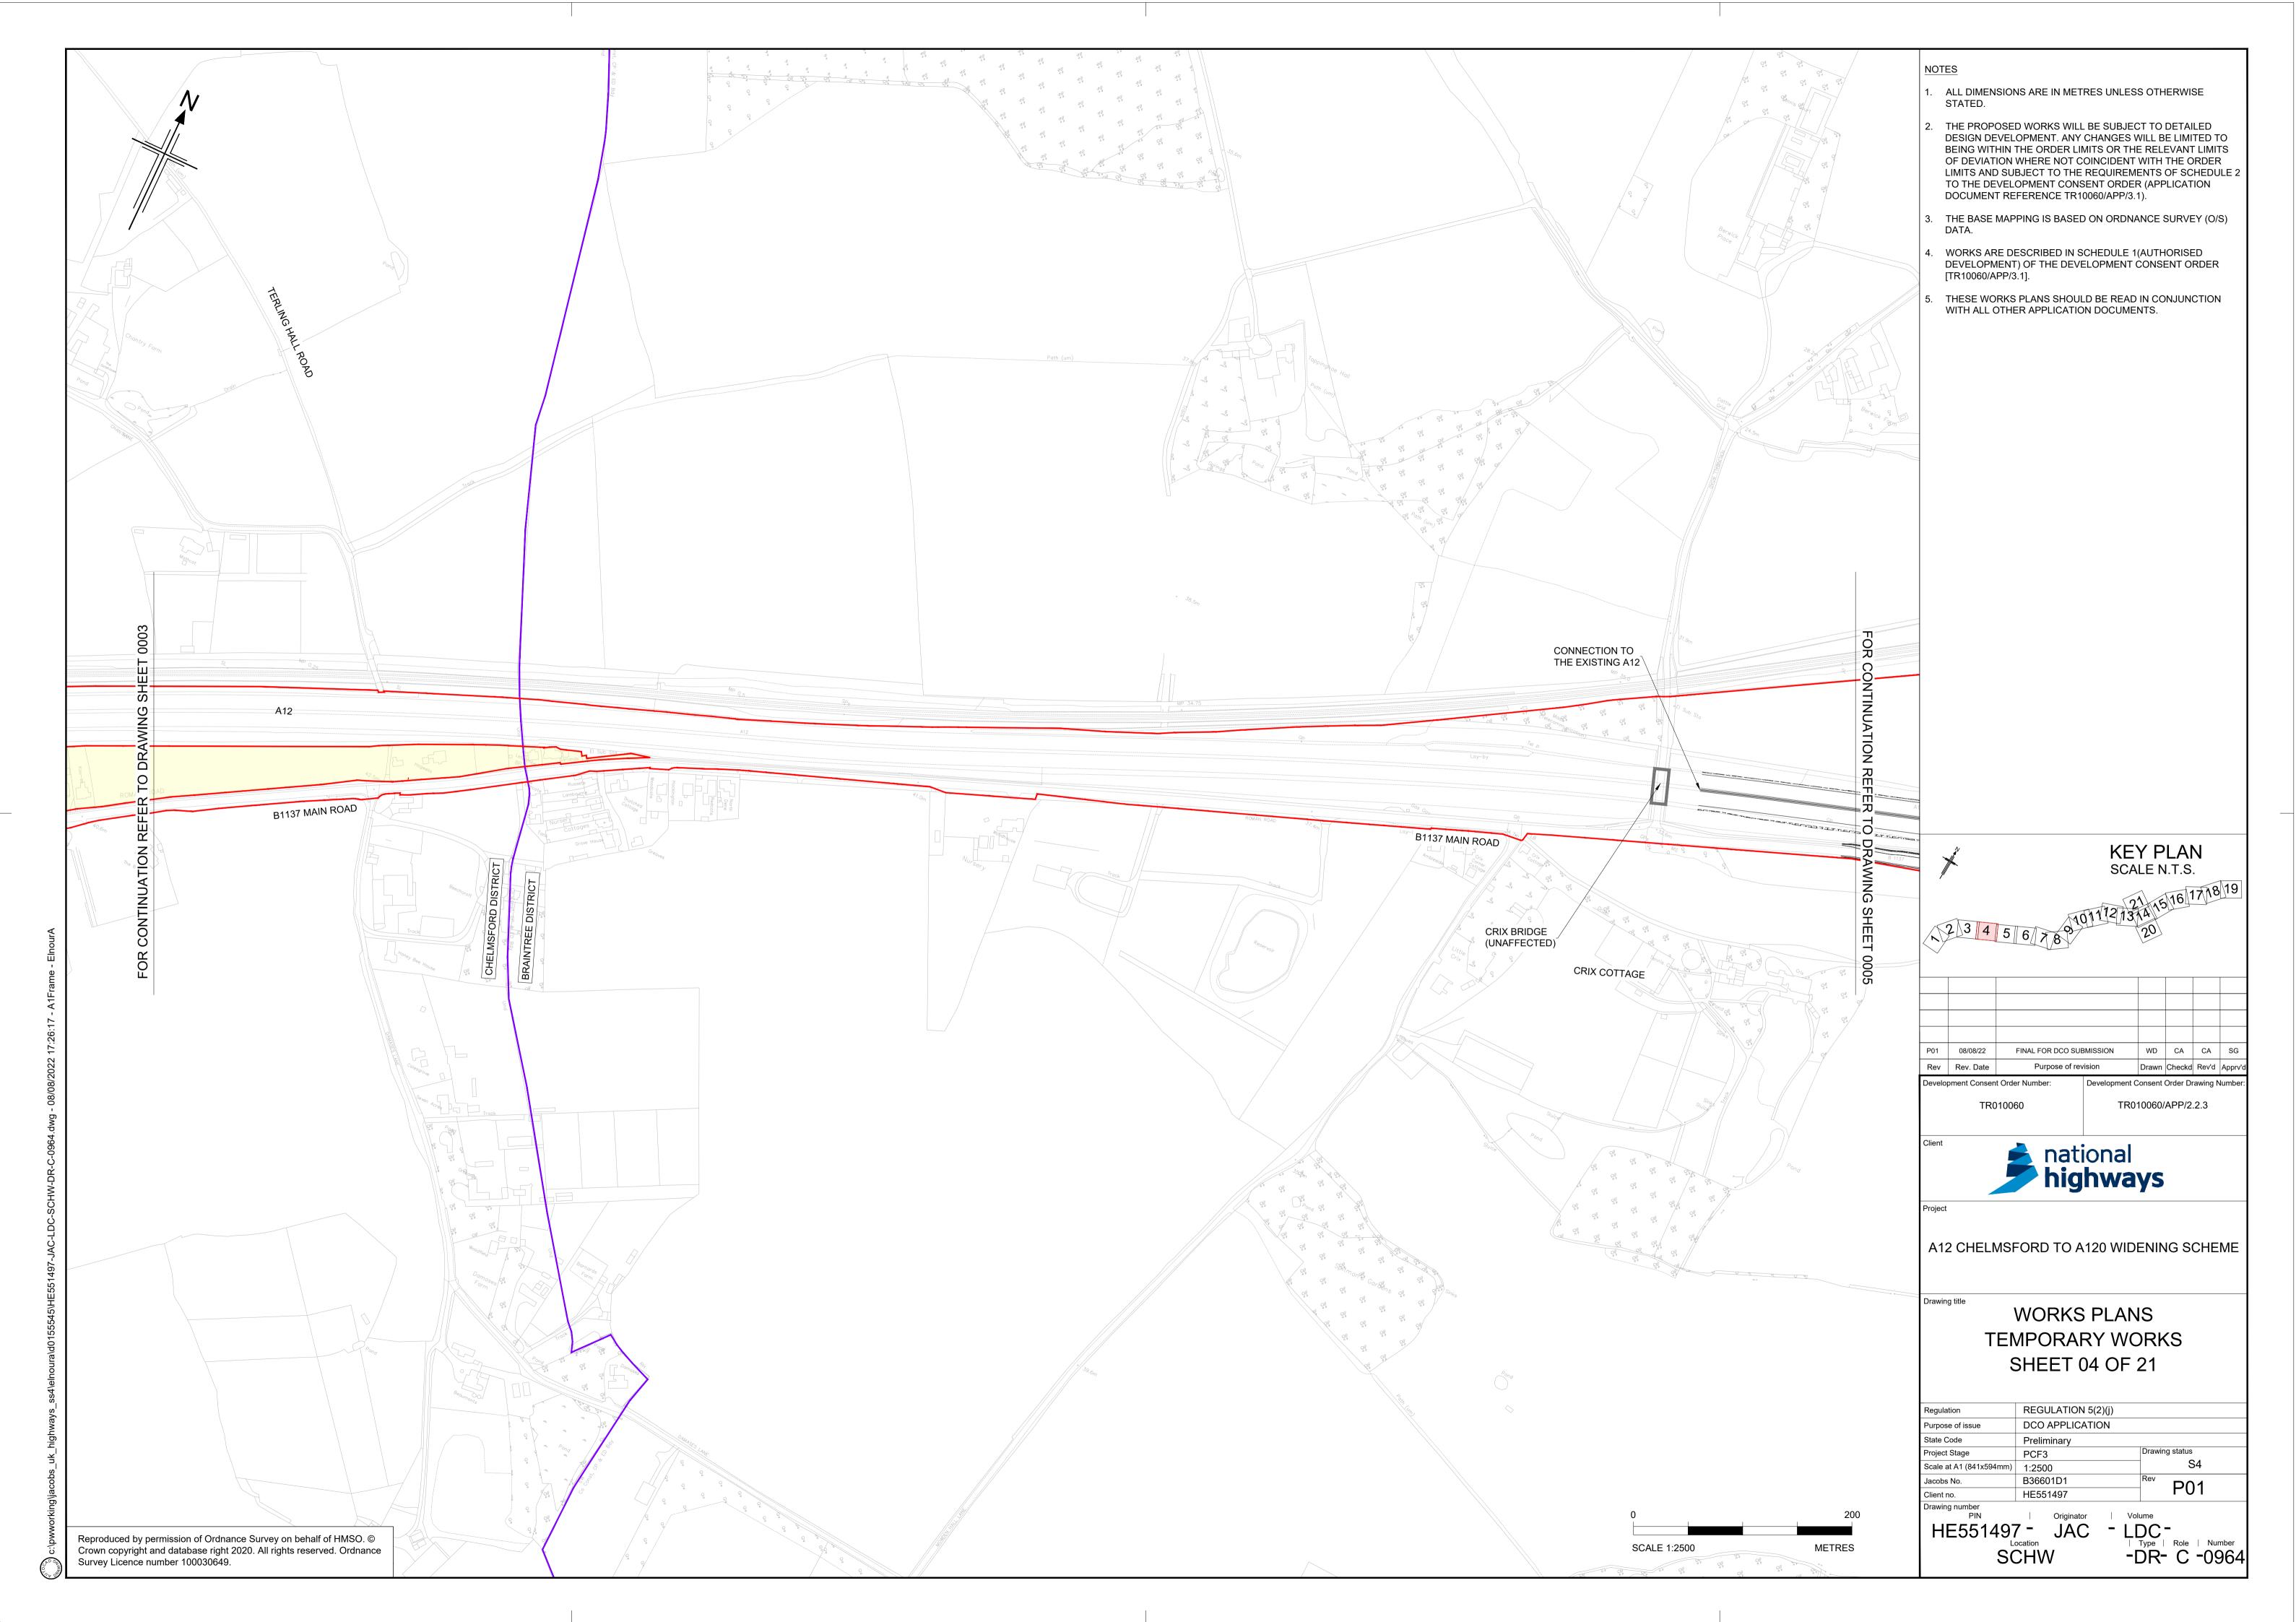

# A12 Chelmsford to A120 widening scheme

TR010060

## 2.2.3 TEMPORARY WORKS PLANS

APFP Regulation 5(2)(j)

Planning Act 2008

Infrastructure Planning (Applications: Prescribed Forms and Procedure) Regulations 2009

Volume 2

August 2022

#### **TEMPORARY WORKS PLANS**

| Regulation Reference                      | Regulation 5(2)(j)                     |
|-------------------------------------------|----------------------------------------|
| Planning Inspectorate Scheme<br>Reference | TR010060                               |
| Application Document Reference            | TR010060/APP/2.2.3                     |
| Author                                    | A12 Project Team and National Highways |