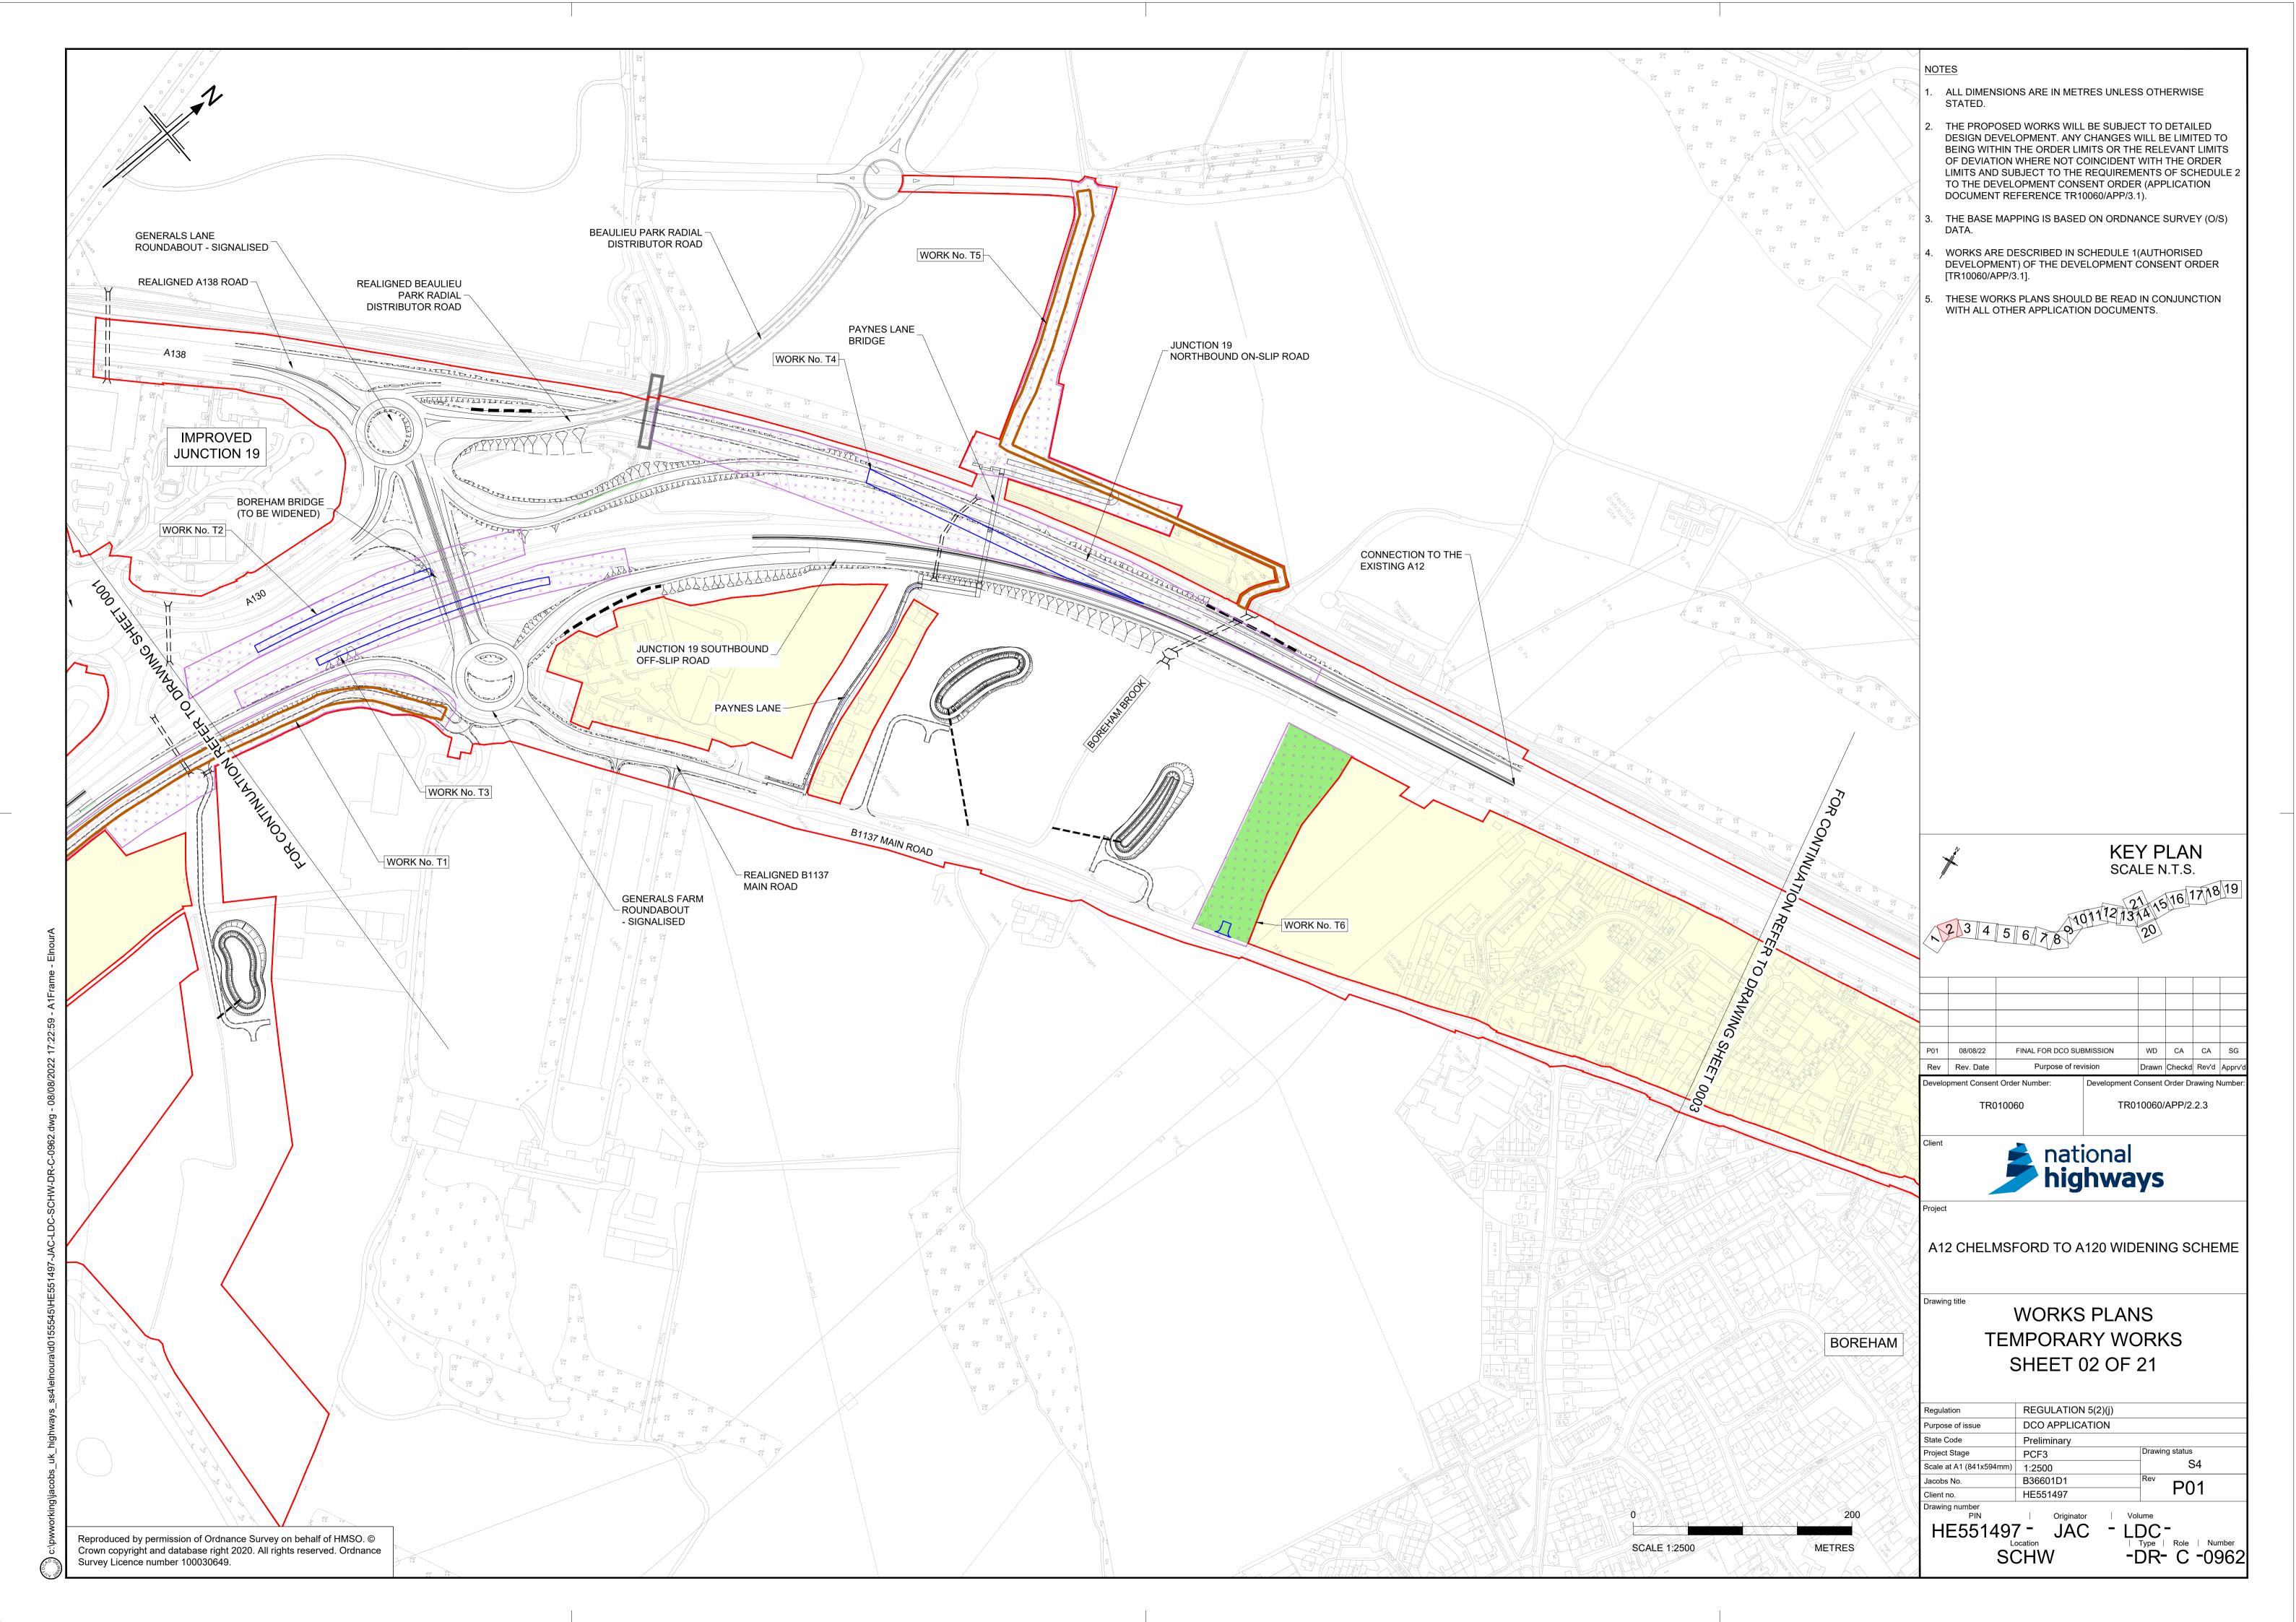

# A12 Chelmsford to A120 widening scheme

TR010060

## 2.2.3 TEMPORARY WORKS PLANS

APFP Regulation 5(2)(j)

Planning Act 2008

Infrastructure Planning (Applications: Prescribed Forms and Procedure) Regulations 2009

Volume 2

August 2022

#### **TEMPORARY WORKS PLANS**

| Regulation Reference                      | Regulation 5(2)(j)                     |
|-------------------------------------------|----------------------------------------|
| Planning Inspectorate Scheme<br>Reference | TR010060                               |
| Application Document Reference            | TR010060/APP/2.2.3                     |
| Author                                    | A12 Project Team and National Highways |