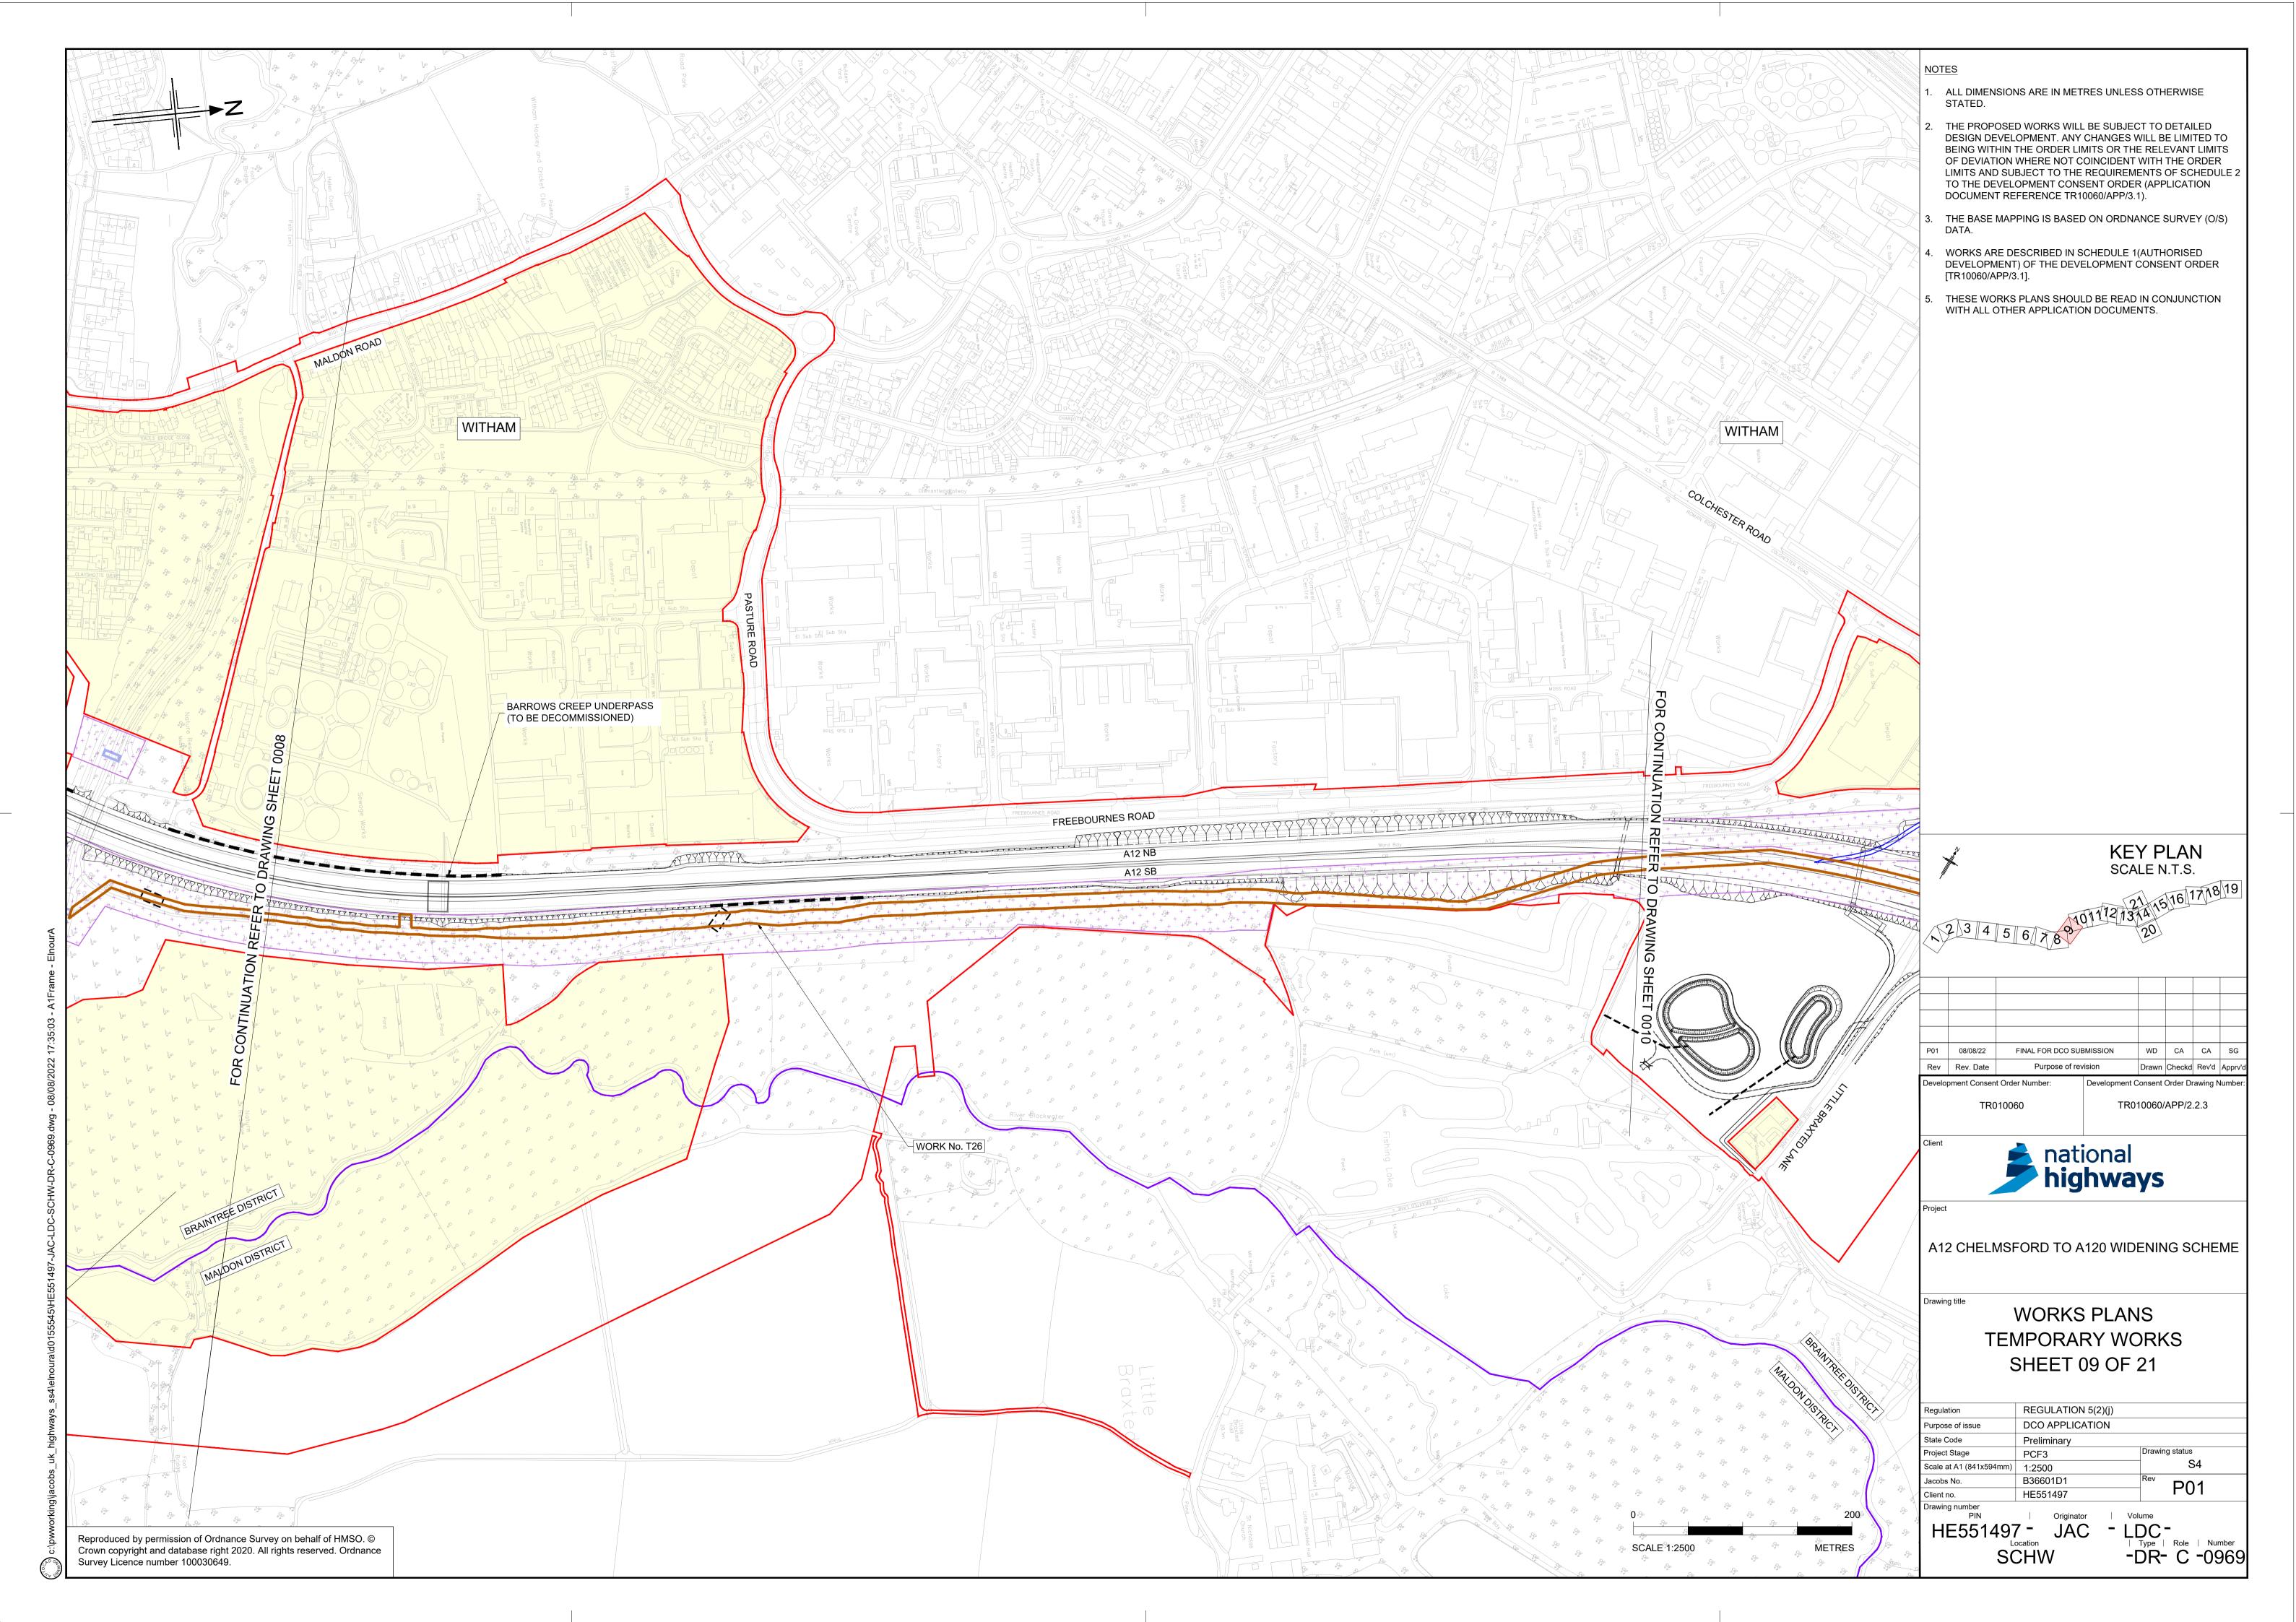

ulations 2009

Volume 2

August 2022



#### Infrastructure Planning

#### Planning Act 2008

### A12 Chelmsford to A120 widening scheme

Development Consent Order 202[]

#### **TEMPORARY WORKS PLANS**

| Regulation Reference                      | Regulation 5(2)(j)                     |
|-------------------------------------------|----------------------------------------|
| Planning Inspectorate Scheme<br>Reference | TR010060                               |
| Application Document Reference            | TR010060/APP/2.2.3                     |
| Author                                    | A12 Project Team and National Highways |

| Version | Date        | Status of Version |
|---------|-------------|-------------------|
| Rev 1   | August 2022 | DCO Application   |