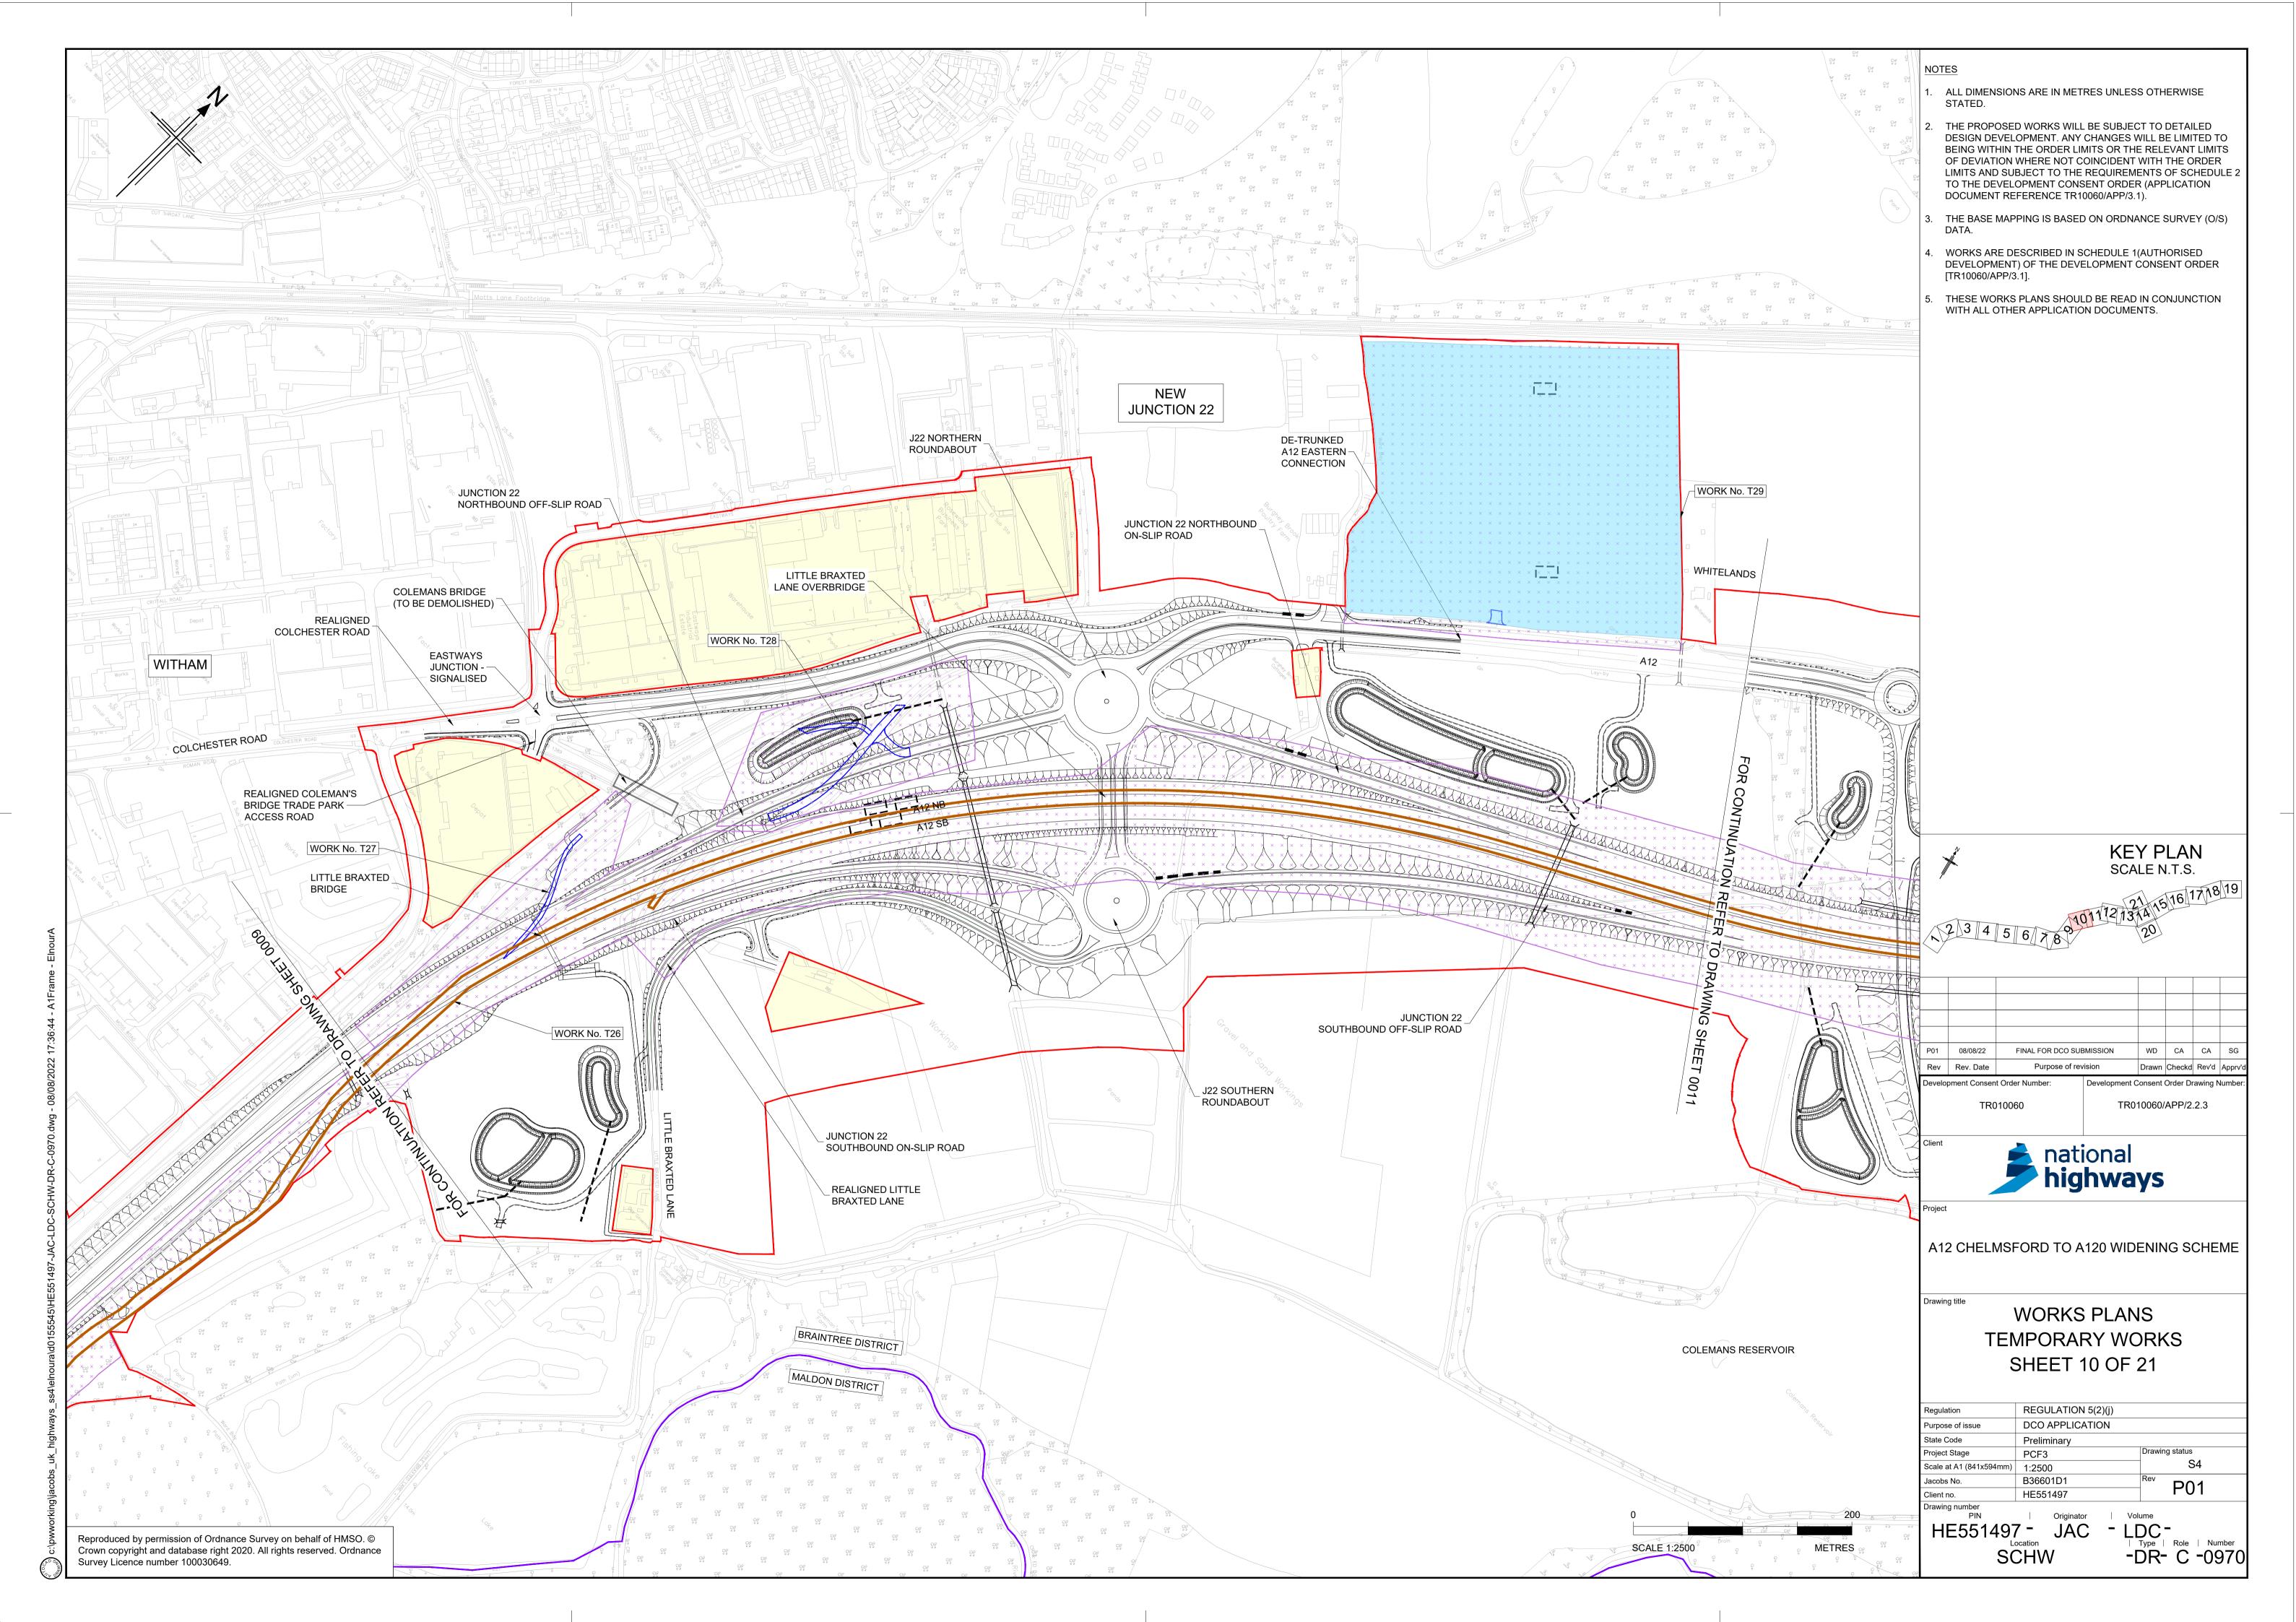

ations 2009

Volume 2

August 2022



#### Infrastructure Planning

#### Planning Act 2008

### A12 Chelmsford to A120 widening scheme

Development Consent Order 202[]

#### **TEMPORARY WORKS PLANS**

| Regulation Reference                      | Regulation 5(2)(j)                     |
|-------------------------------------------|----------------------------------------|
| Planning Inspectorate Scheme<br>Reference | TR010060                               |
| Application Document Reference            | TR010060/APP/2.2.3                     |
| Author                                    | A12 Project Team and National Highways |

| Version | Date        | Status of Version |
|---------|-------------|-------------------|
| Rev 1   | August 2022 | DCO Application   |